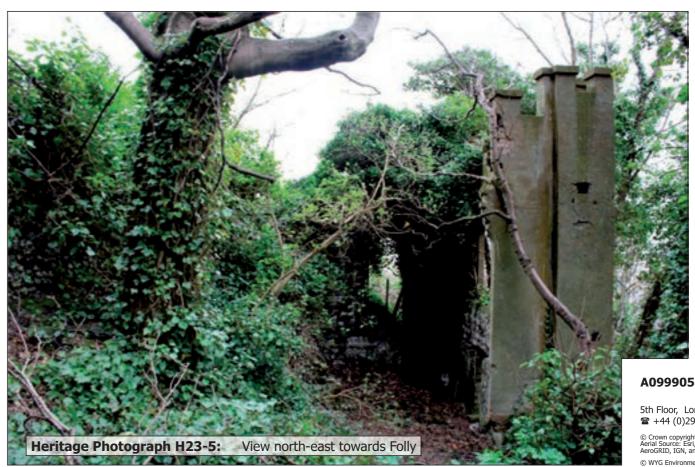

Heritage Photographs HL.19-9

**Heritage Photograph H13A-2:** View north from Pillbox to north-west of Citadel

**March 2017** 

5th Floor, Longcross Court, 47 Newport Road, Cardiff CF24 0AD

★ +44 (0)29 2082 9200 ☐ cardiff@wyg.com ★ www.wyg.com