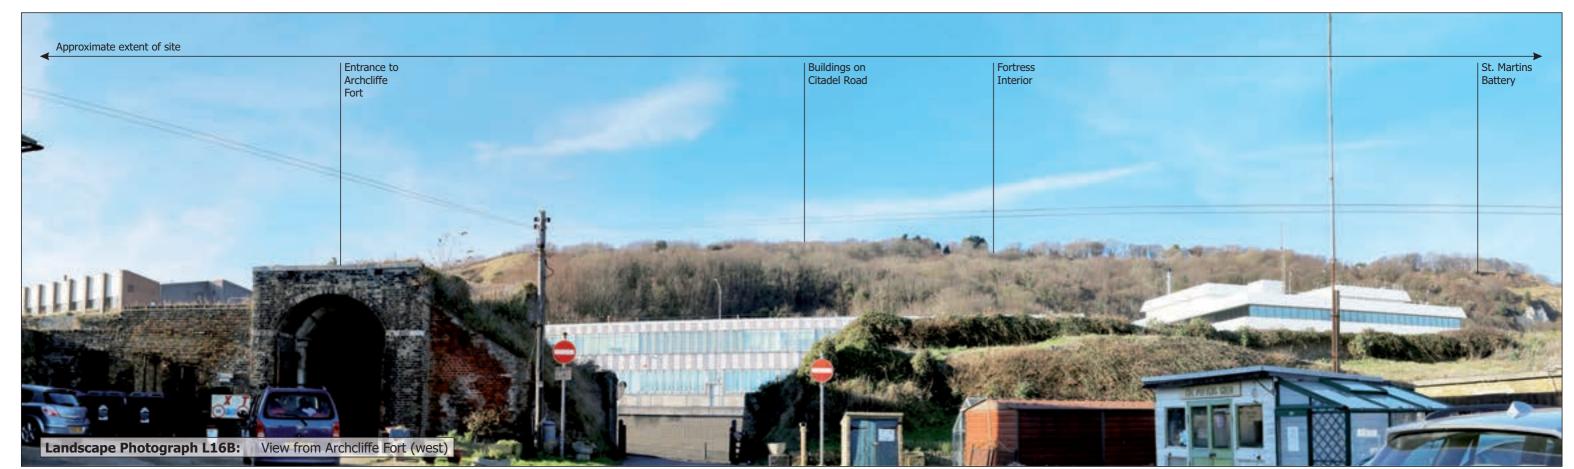

Landscape Photographs HL.20-7

Landscape Photograph L16A: View from Archcliffe Fort (east)

Western Heights Combined
Heritage & Landscape Appraisal
Landscape Photographs HL.20-8

Landscape Photograph L17: View from Admiralty Pier