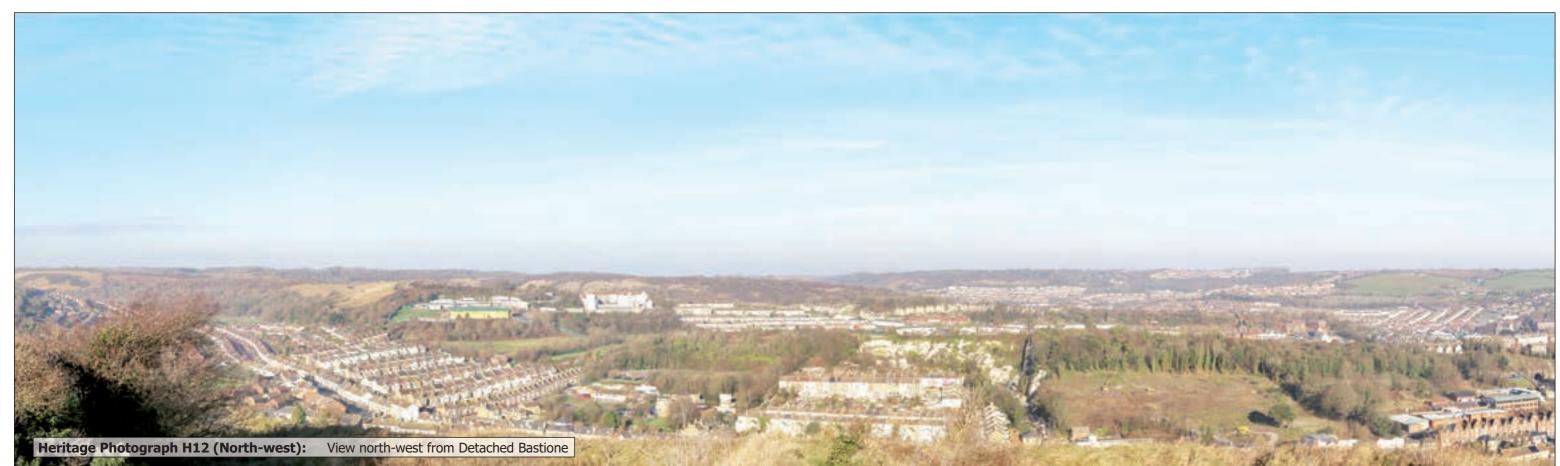

Heritage Photograph H12 (North-east): View north-east from Detached Bastion

Western Heights Combined Heritage & Landscape Appraisal

Heritage Photographs HL.19-8

**Western Heights** Combined Heritage & Landscape Appraisal