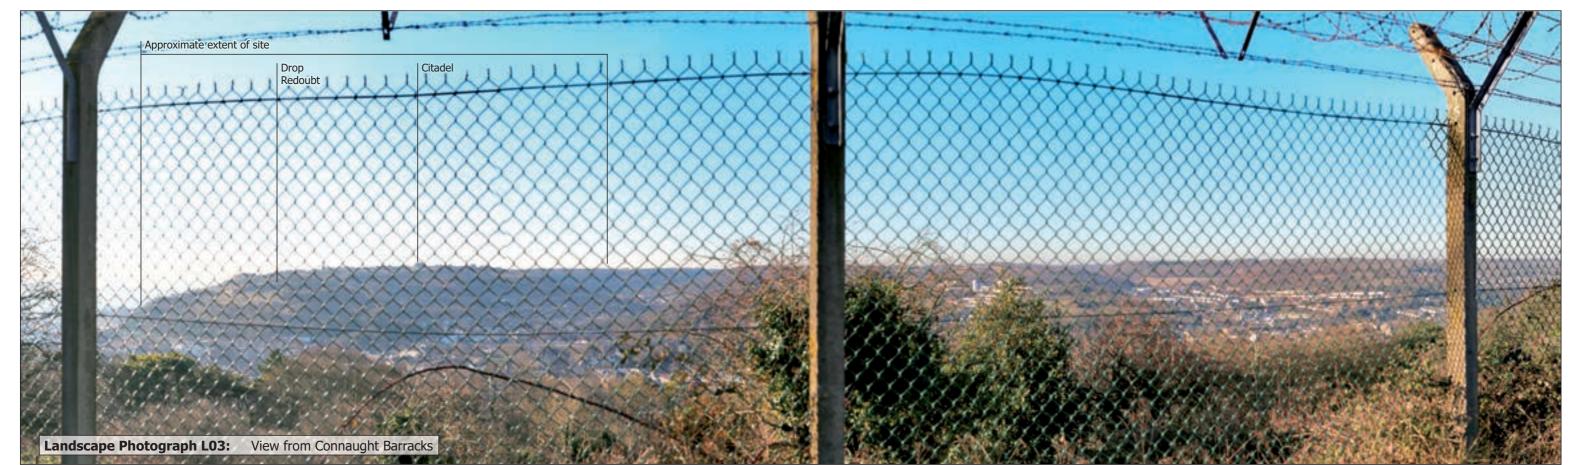

Heritage Photographs HL.19-4

Heritage Photograph H09: View from Drop Redoubt towards the Citadel

Western Heights Combined Heritage & Landscape Appraisal

Heritage Photographs HL.19-5

**March 2017** 

**Western Heights** Combined Heritage & Landscape Appraisal Heritage Photographs HL.19-6