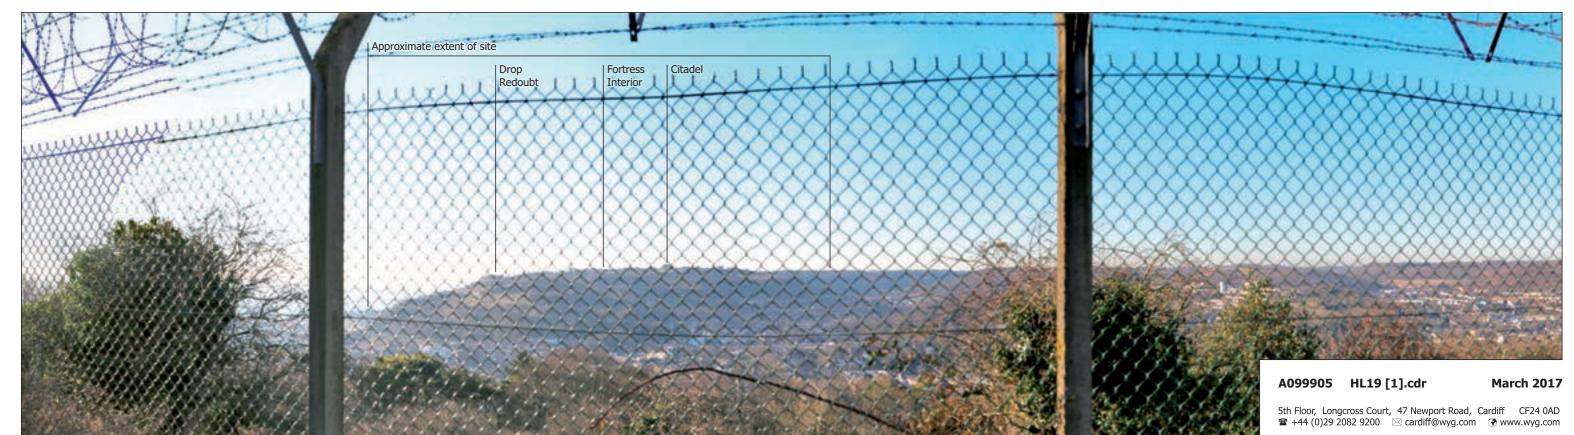

Heritage Photograph H02: View from Connaught Barracks Officers' Mess site









**Western Heights** Combined Heritage & Landscape Appraisal

Heritage Photographs HL.19-1















**Western Heights** Combined Heritage & Landscape Appraisal

Heritage Photographs HL.19-2







Heritage Photograph H05B: View from Archcliffe Fort (nort)









**Western Heights** Combined Heritage & Landscape Appraisal

Heritage Photographs HL.19-3















**Western Heights** Combined Heritage & Landscape Appraisal

Heritage Photographs HL.19-4







Heritage Photograph H09: View from Drop Redoubt towards the Citadel









Western Heights Combined Heritage & Landscape Appraisal

Heritage Photographs HL.19-5



















**March 2017** 

**Western Heights** Combined Heritage & Landscape Appraisal Heritage Photographs HL.19-6























Western Heights Combined
Heritage & Landscape Appraisal
Heritage Photographs HL.19-7









Heritage Photogr