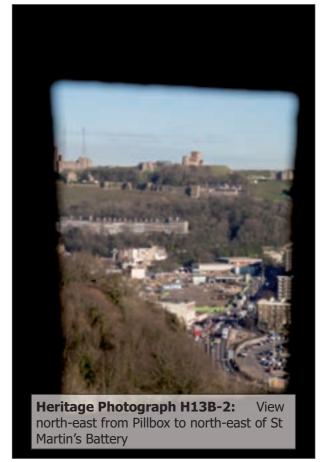

Heritage Photographs HL.19-9

**Heritage Photograph H13A-2:** View north from Pillbox to north-west of Citadel

**March 2017** 

5th Floor, Longcross Court, 47 Newport Road, Cardiff CF24 0AD

★ +44 (0)29 2082 9200 ☐ cardiff@wyg.com ★ www.wyg.com