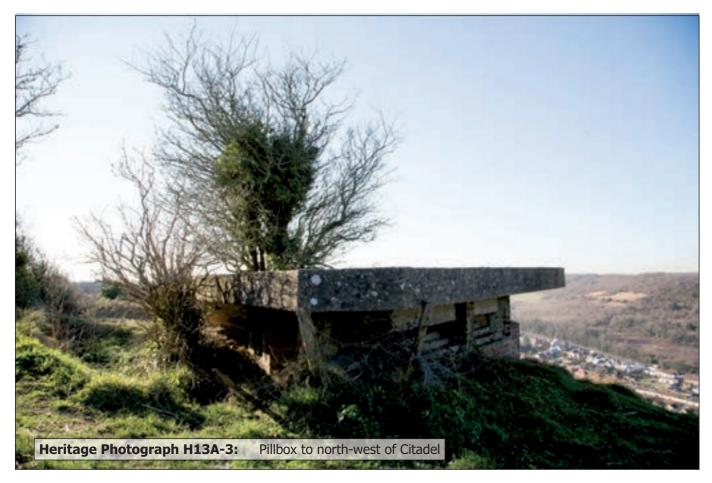

Heritage Photographs HL.19-9

**Heritage Photograph H13A-2:** View north from Pillbox to north-west of Citadel

**March 2017** 

5th Floor, Longcross Court, 47 Newport Road, Cardiff CF24 0AD

★ +44 (0)29 2082 9200 ☐ cardiff@wyg.com ★ www.wyg.com