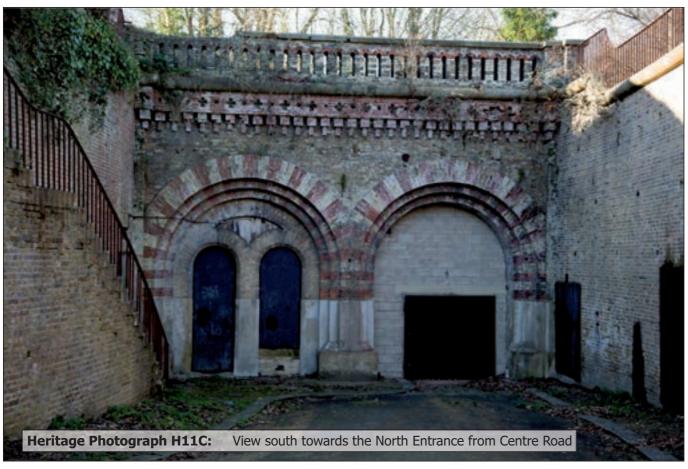

Western Heights Combined
Heritage & Landscape Appraisal
Heritage Photographs HL.19-7

Heritage Photograph H11D: View north from South Entrance

**March 2017** 

Crown copyright and database rights 2017 Ordnance Survey 0100031673.
rial Source: Esri, DigitalGlobe, GeoEye, Earthstar Geographics, CNES/Airbus DS, USDA, USC