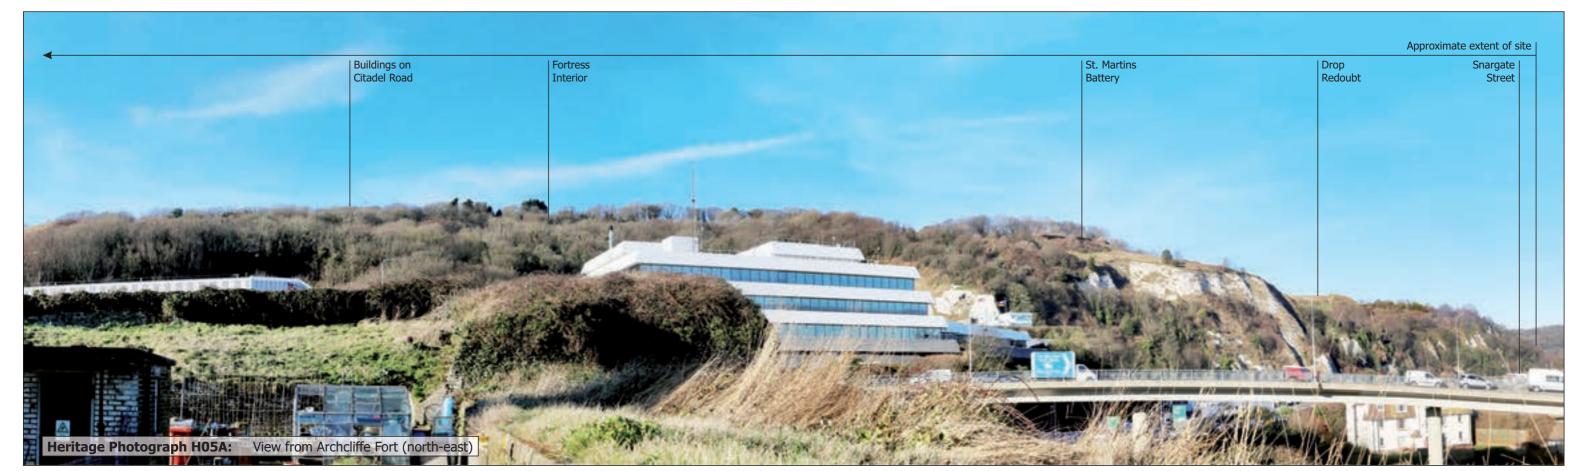

Heritage Photographs HL.19-2

Heritage Photograph H05B: View from Archcliffe Fort (nort)

**Western Heights** Combined Heritage & Landscape Appraisal

Heritage Photographs HL.19-3

**Western Heights** Combined Heritage & Landscape Appraisal