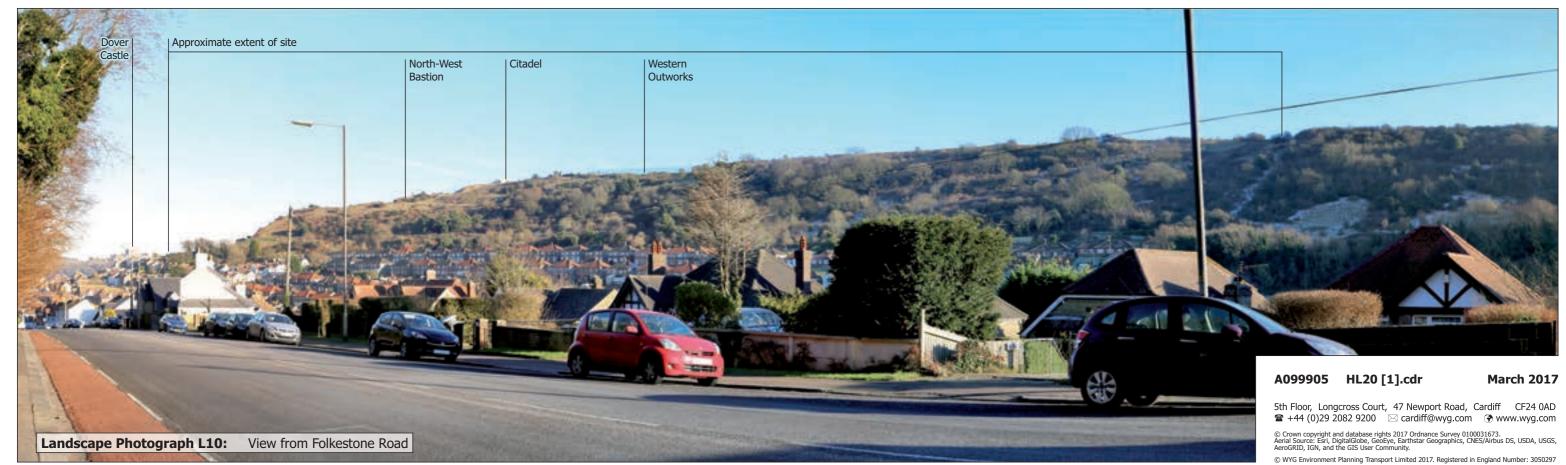

Landscape Photograph L12: View from access land to west of site

Western Heights Combined
Heritage & Landscape Appraisal
Landscape Photographs HL.20-6

Western Heights Combined
Heritage & Landscape Appraisal
Landscape Photographs HL.20-