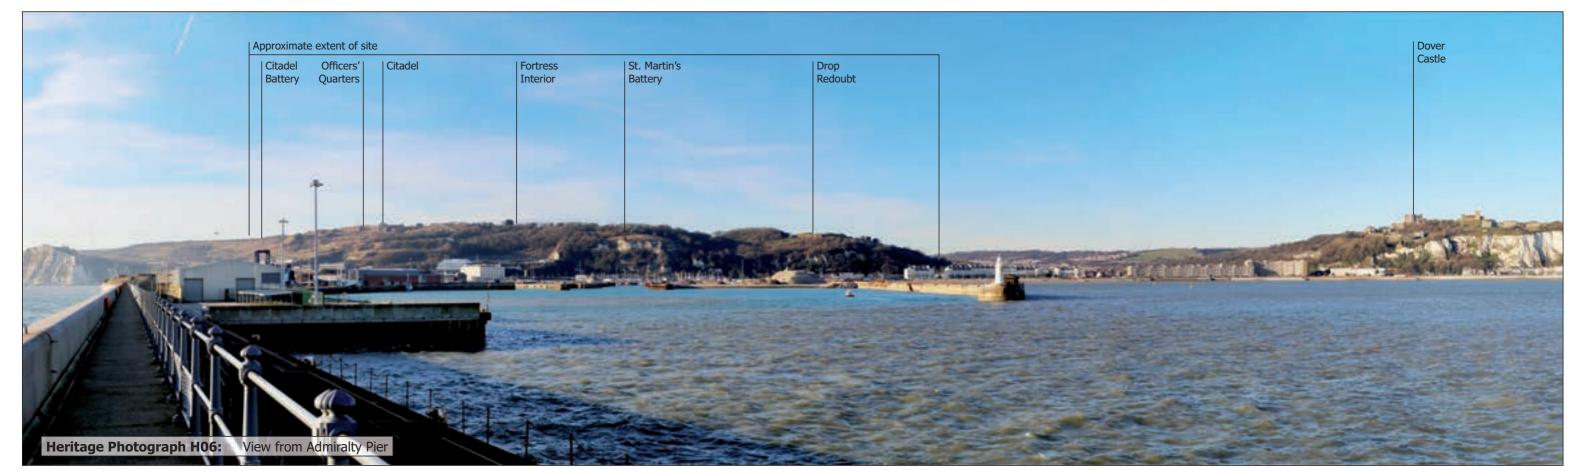

Landscape Photographs HL.20-7

Landscape Photograph L16A: View from Archcliffe Fort (east)

Western Heights Combined
Heritage & Landscape Appraisal
Landscape Photographs HL.20-8

Landscape Photograph L17: View from Admiralty Pier

**Western Heights** Combined Heritage & Landscape Appraisal

Landscape Photographs HL.20-9