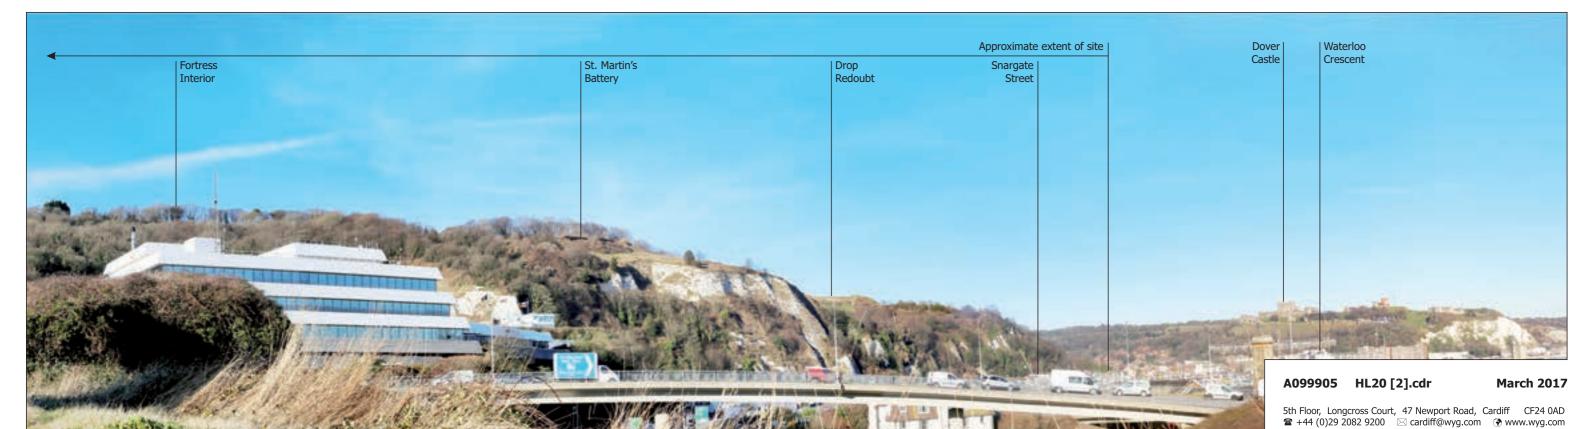

Landscape Photographs HL.20-7

Landscape Photograph L16A: View from Archcliffe Fort (east)

Western Heights Combined
Heritage & Landscape Appraisal
Landscape Photographs HL.20-8

Landscape Photograph L17: View from Admiralty Pier

**Western Heights** Combined Heritage & Landscape Appraisal

Landscape Photographs HL.20-9