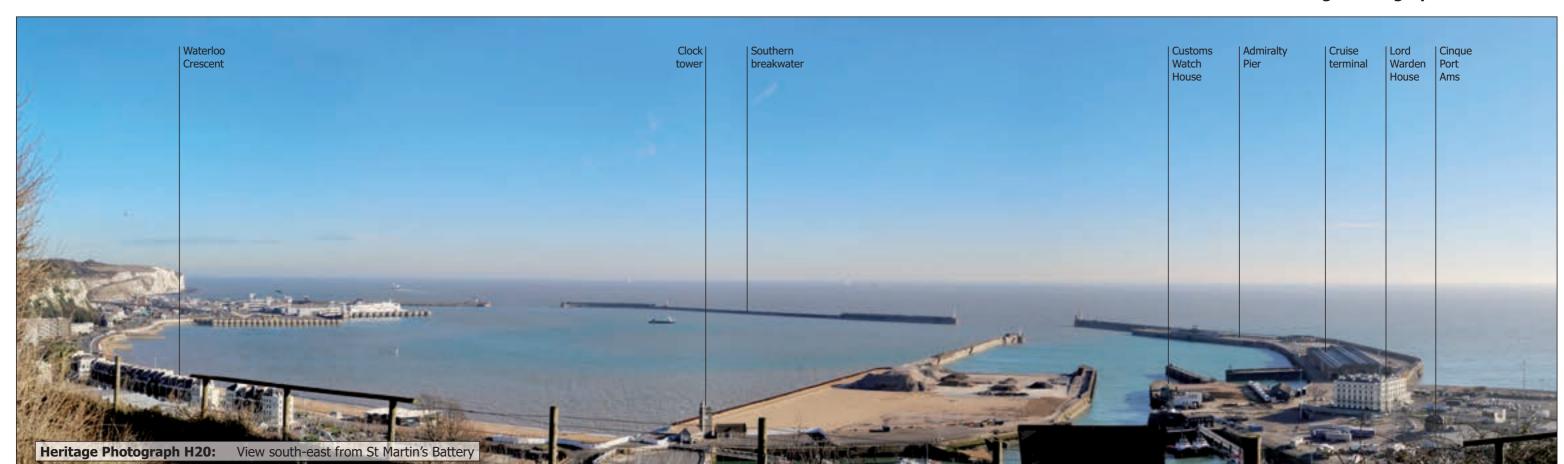

## Heritage Photographs HL.19-11

Western Heights Combined Heritage & Landscape Appraisal Heritage Photographs HL.19-12

A099905 HL19 [3].cdr

March 2017

Heritage Photograph H21: View north-east across the Grand Shaft Barracks site