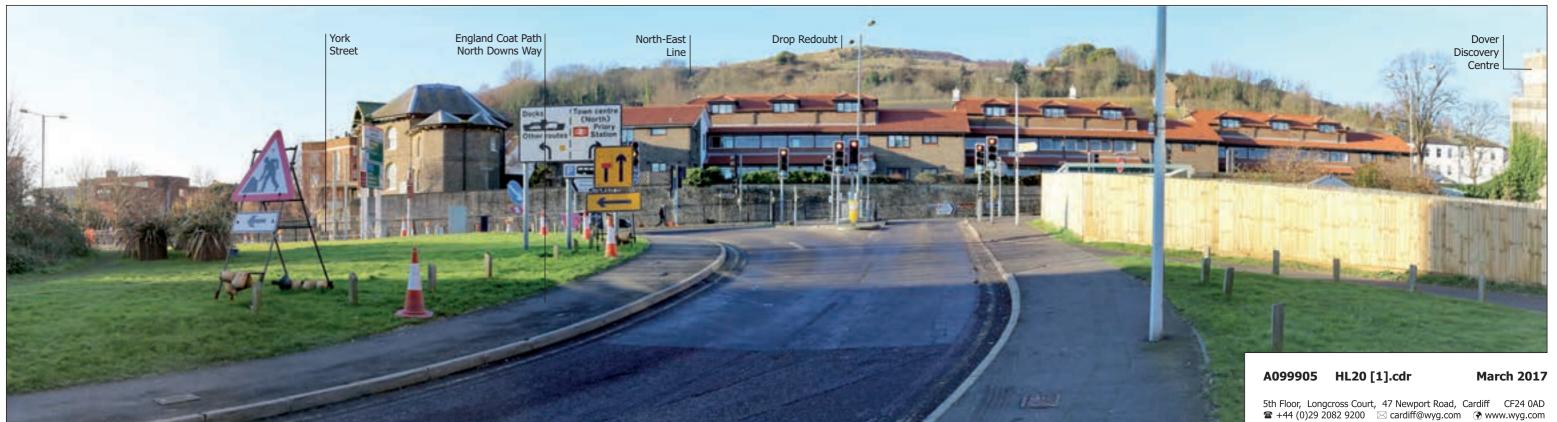

**Landscape Photograph L02:** View from signal station at Dover Castle

Western Heights Combined
Heritage & Landscape Appraisal
Landscape Photographs HL.20-1

Landscape Photograph L04: View from Castle Hill Road