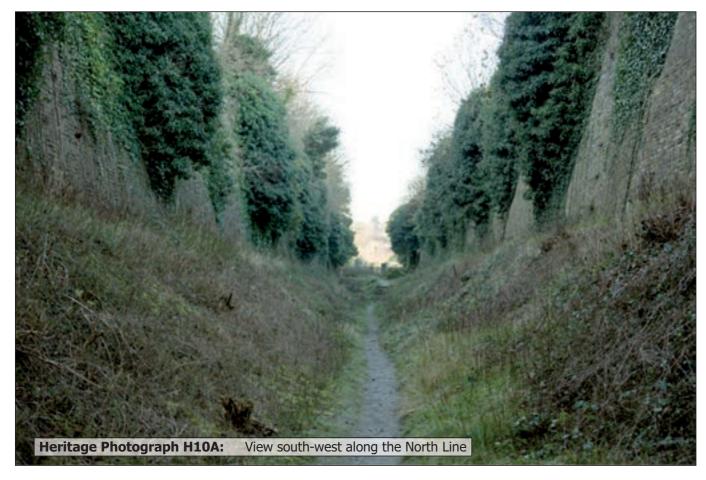

Western Heights Combined
Heritage & Landscape Appraisal
Heritage Photographs HL.19-7

Heritage Photograph H11D: View north from South Entrance

**March 2017** 

Crown copyright and database rights 2017 Ordnance Survey 0100031673.
rial Source: Esri, DigitalGlobe, GeoEye, Earthstar Geographics, CNES/Airbus DS, USDA, USC