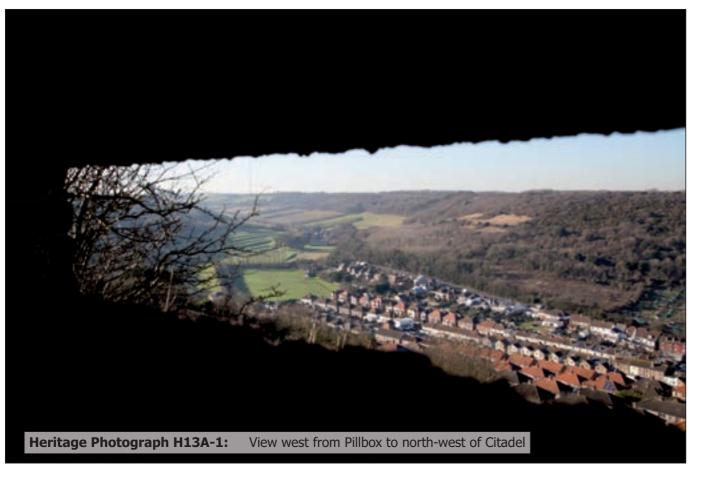

Heritage Photographs HL.19-9

**Heritage Photograph H13A-2:** View north from Pillbox to north-west of Citadel

**March 2017** 

5th Floor, Longcross Court, 47 Newport Road, Cardiff CF24 0AD

★ +44 (0)29 2082 9200 ☐ cardiff@wyg.com ★ www.wyg.com