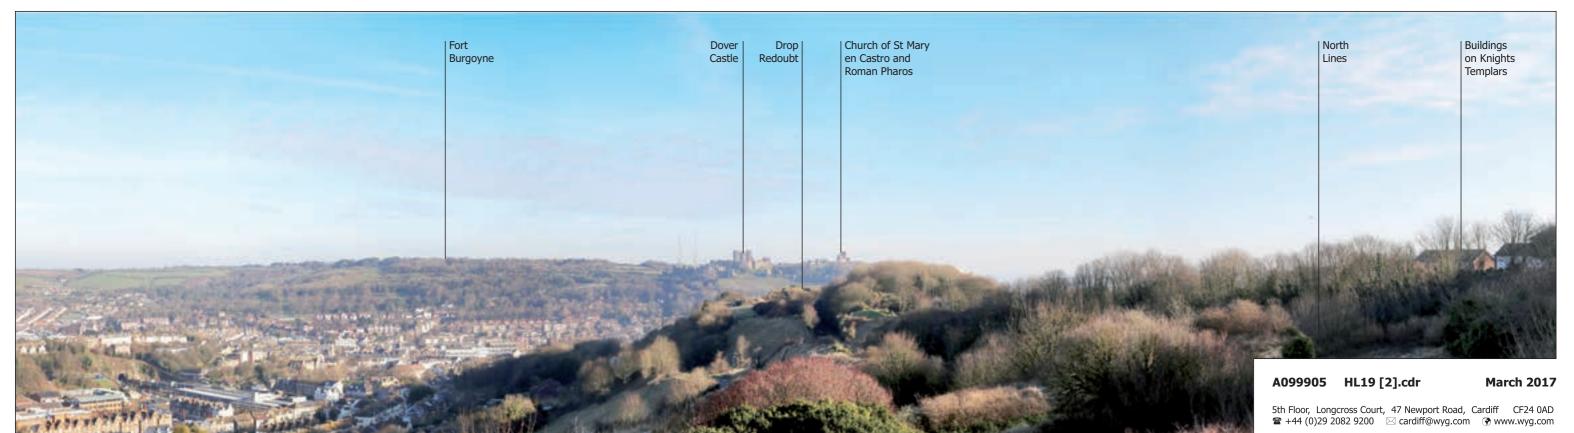

Heritage Photographs HL.19-9

**Heritage Photograph H13A-2:** View north from Pillbox to north-west of Citadel

**March 2017** 

5th Floor, Longcross Court, 47 Newport Road, Cardiff CF24 0AD

★ +44 (0)29 2082 9200 ☐ cardiff@wyg.com ★ www.wyg.com