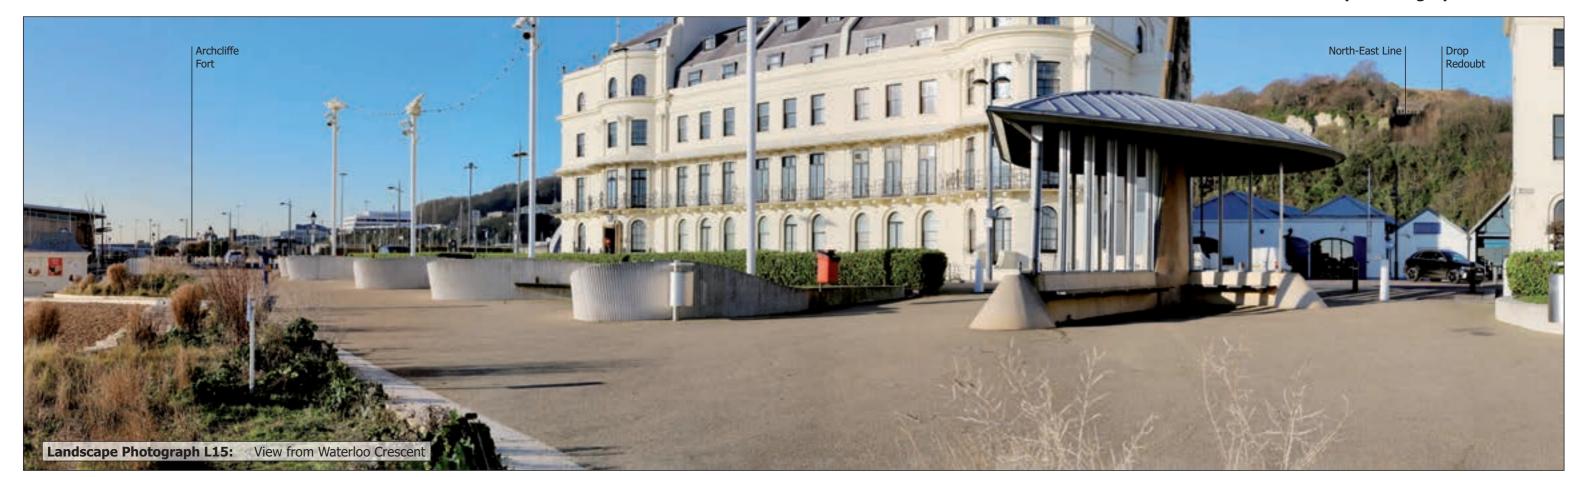

Landscape Photographs HL.20-7

Landscape Photograph L16A: View from Archcliffe Fort (east)

Western Heights Combined
Heritage & Landscape Appraisal
Landscape Photographs HL.20-8

Landscape Photograph L17: View from Admiralty Pier