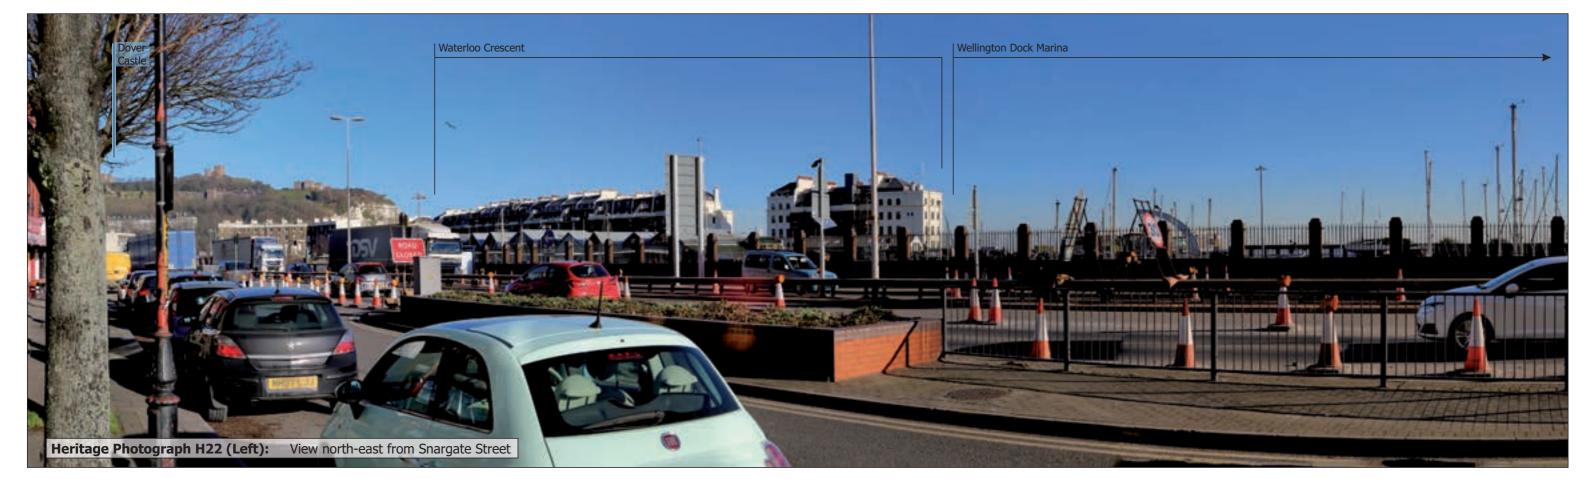

Western Heights Combined
Heritage & Landscape Appraisal
Heritage Photographs HL.19-13

Heritage Photograph H22 (Right): View south from Snargate Street

**Western Heights** Combined Heritage & Landscape Appraisal