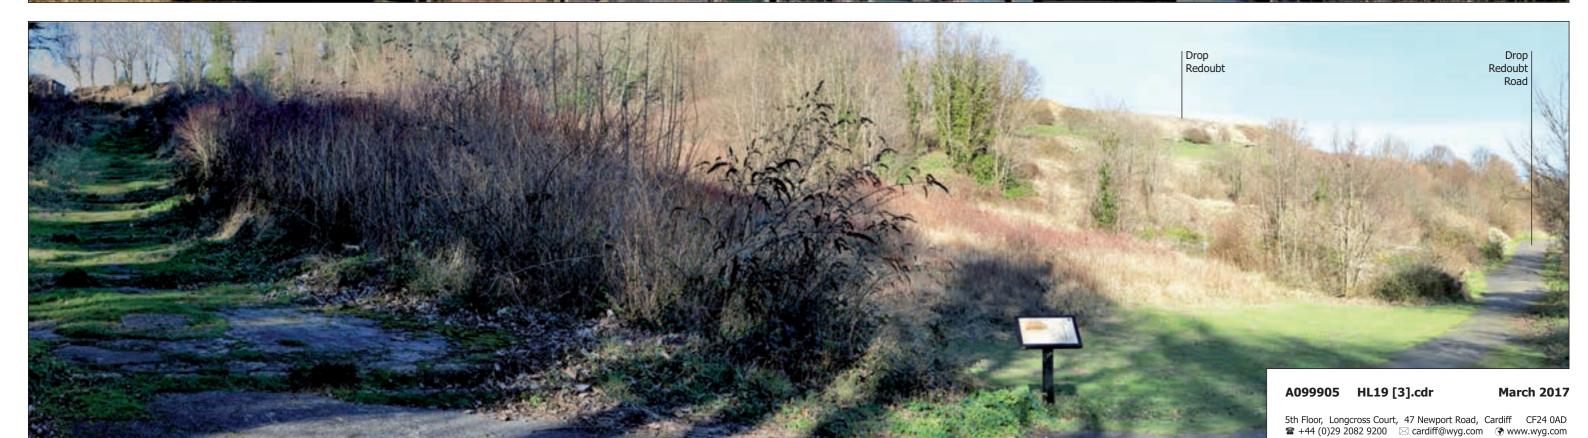

Heritage Photographs HL.19-4

Heritage Photograph H09: View from Drop Redoubt towards the Citadel

Western Heights Combined Heritage & Landscape Appraisal

Heritage Photographs HL.19-5

**March 2017** 

**Western Heights** Combined Heritage & Landscape Appraisal Heritage Photographs HL.19-6