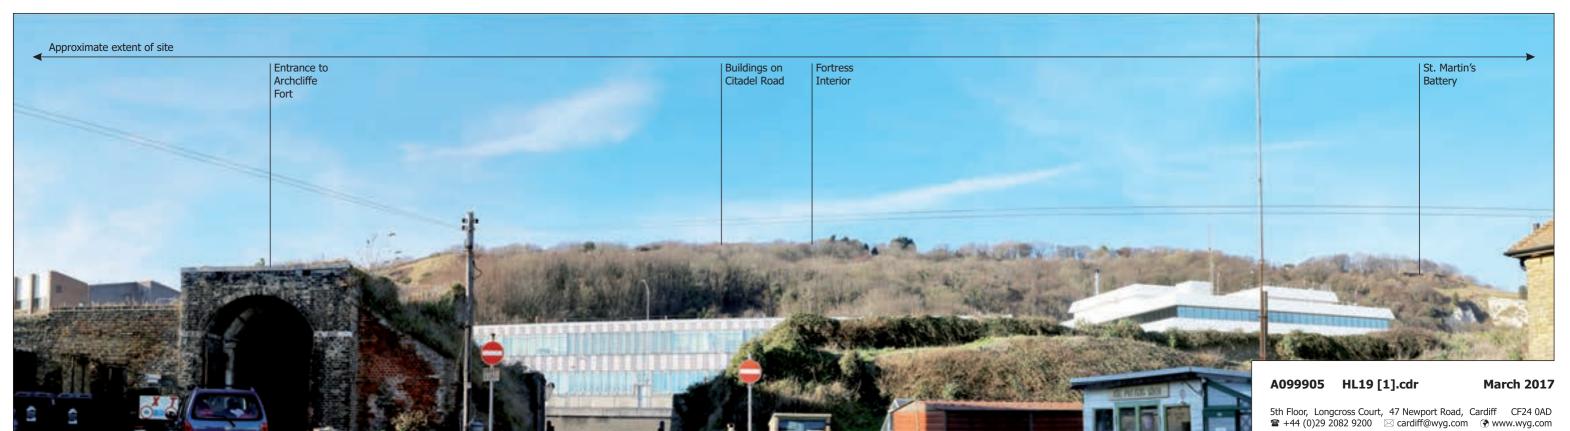

Heritage Photographs HL.19-2

Heritage Photograph H05B: View from Archcliffe Fort (nort)

**Western Heights** Combined Heritage & Landscape Appraisal

Heritage Photographs HL.19-3

**Western Heights** Combined Heritage & Landscape Appraisal