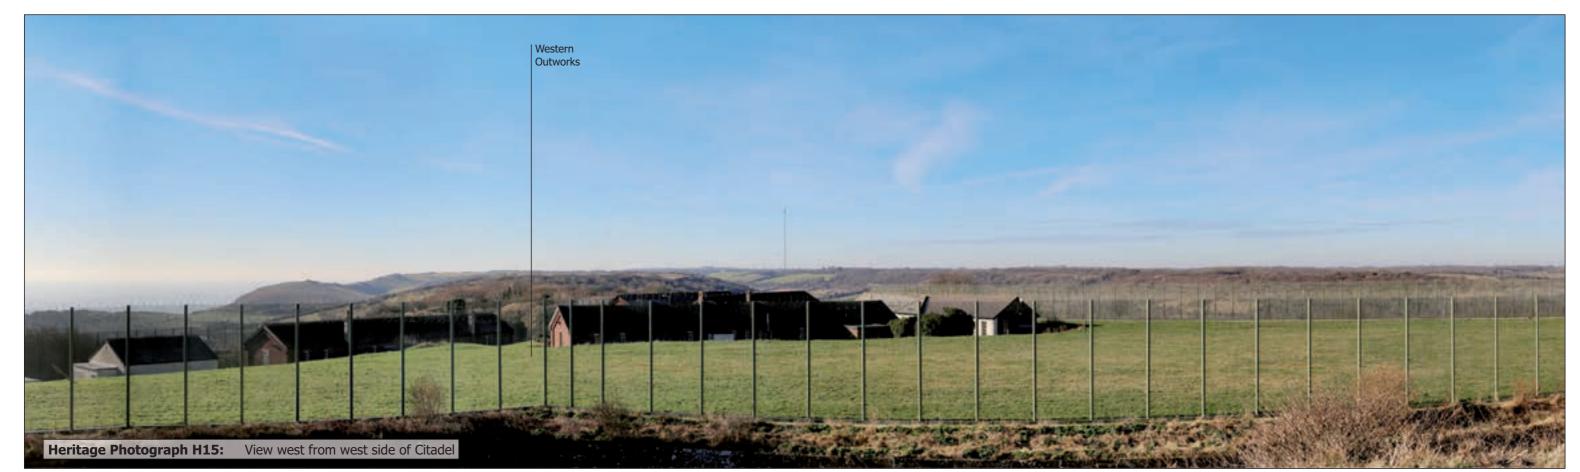

Heritage Photograph H16: View east from east side of Citadel

**Western Heights** Combined Heritage & Landscape Appraisal