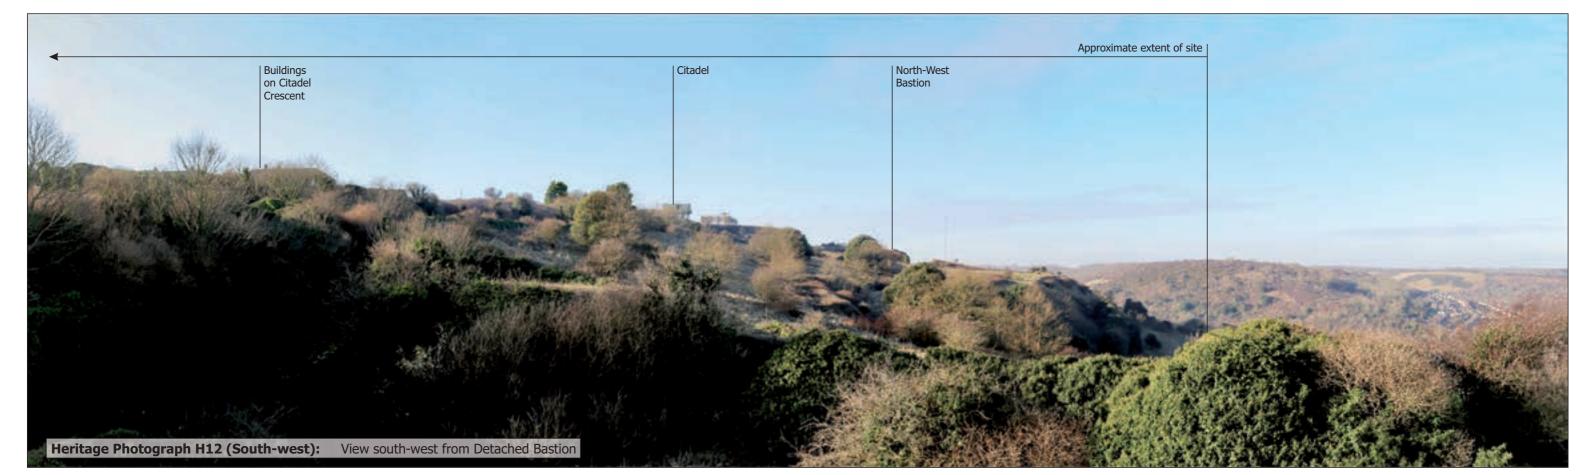

Heritage Photograph H12 (North-east): View north-east from Detached Bastion

Western Heights Combined Heritage & Landscape Appraisal

Heritage Photographs HL.19-8

**Western Heights** Combined Heritage & Landscape Appraisal