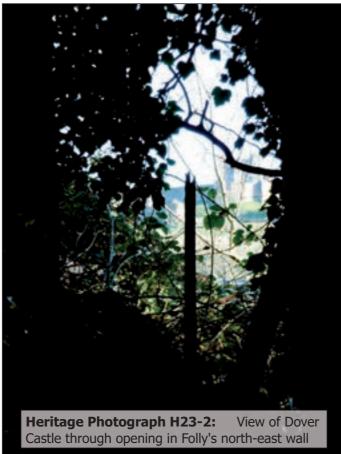

ts** Combined Heritage & Landscape Appraisal

## Heritage Photographs HL.19-11



















Western Heights Combined Heritage & Landscape Appraisal Heritage Photographs HL.19-12









A099905 HL19 [3].cdr

March 2017



Heritage Photograph H21: View north-east across the Grand Shaft Barracks site









Western Heights Combined
Heritage & Landscape Appraisal
Heritage Photographs HL.19-13







Heritage Photograph H22 (Right): View south from Snargate Street









**Western Heights** Combined Heritage & Landscape Appraisal

Heritage Photographs HL.19-14

5th Floor, Longcross Court, 47 Newport Road, Cardiff CF24 0AD

★ +44 (0)29 2082 9200 ☐ cardiff@wyg.com ★ www.wyg.com



















Western Heights Combined
Heritage & Landscape Appraisal
Heritage Photographs HL.19-15











A099905 HL19 [3].cdr March 2017

5th Floor, Longcross Court, 47 Newport Road, Cardiff CF24 0AD

★ +44 (0)29 2082 9200 ☐ cardiff@wyg.com ★ www.wyg.com

own copyright and database rights 2017 Ordnance Survey 0100031673. Source: Esri, DigitalGlobe, GeoEye, Earthstar Geographics, CNES/Airbus DS, USDA, US







Western Heights Combined
Heritage & Landscape Appraisal
Heritage Photographs HL.19-16

**Historic Photograph Hp01:** Aerial photograph of the Western Heights, dated 1939. Reproduced courtesy of Kent County Council, Libraries, Registration & Archives, Dover Library.

**Historic Photograph HP02:** Aerial photograph of the Western Heights, dated 1939. Reproduced courtesy of Kent County Council, Libraries, Registration & Archives, Dover Library.

A099905 HL19 [3].cdr

5th Floor, Lon