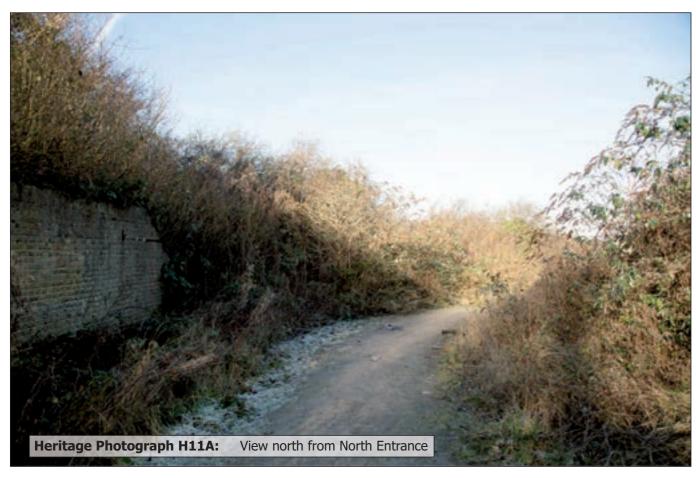

Western Heights Combined
Heritage & Landscape Appraisal
Heritage Photographs HL.19-7

Heritage Photograph H11D: View north from South Entrance

**March 2017** 

Crown copyright and database rights 2017 Ordnance Survey 0100031673.
rial Source: Esri, DigitalGlobe, GeoEye, Earthstar Geographics, CNES/Airbus DS, USDA, USC