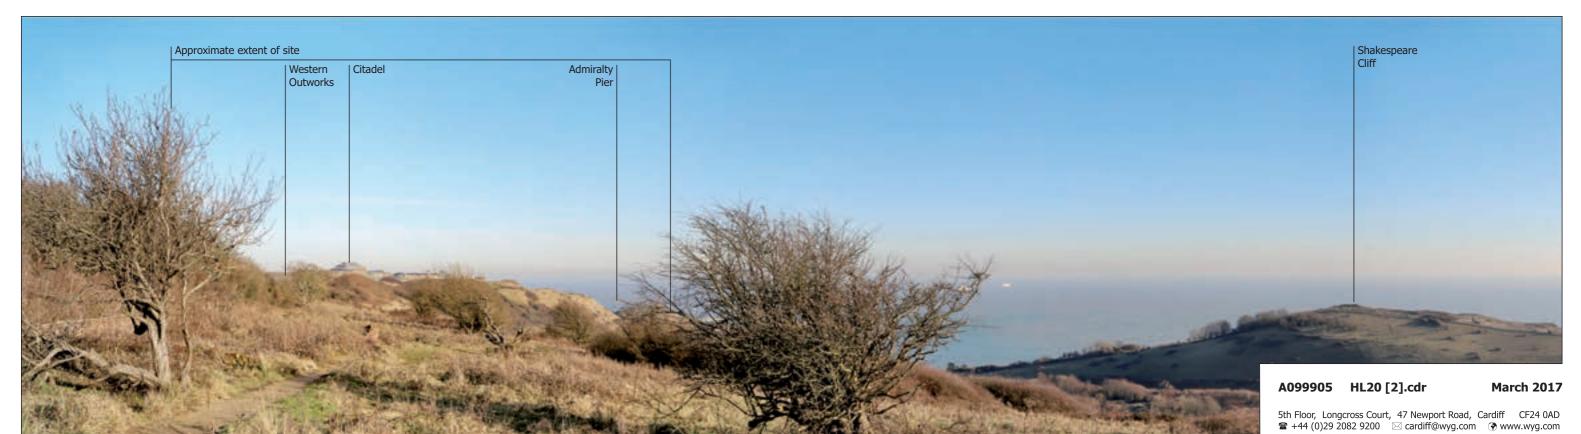

Landscape Photograph L12: View from access land to west of site

Western Heights Combined
Heritage & Landscape Appraisal
Landscape Photographs HL.20-6

Western Heights Combined
Heritage & Landscape Appraisal
Landscape Photographs HL.20-

Landscape Photographs HL.20-7

Landscape Photograph L16A: View from Archcliffe Fort (east)

Western Heights Combined
Heritage & Landscape Appraisal
Landscape Photographs HL.20-8

Landscape Photograph L17: View from Admiralty Pier