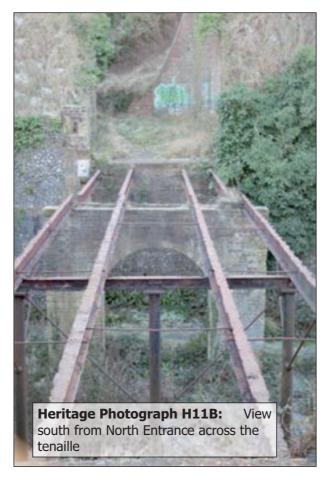

Western Heights Combined
Heritage & Landscape Appraisal
Heritage Photographs HL.19-7

Heritage Photograph H11D: View north from South Entrance

**March 2017** 

Crown copyright and database rights 2017 Ordnance Survey 0100031673.
rial Source: Esri, DigitalGlobe, GeoEye, Earthstar Geographics, CNES/Airbus DS, USDA, USC