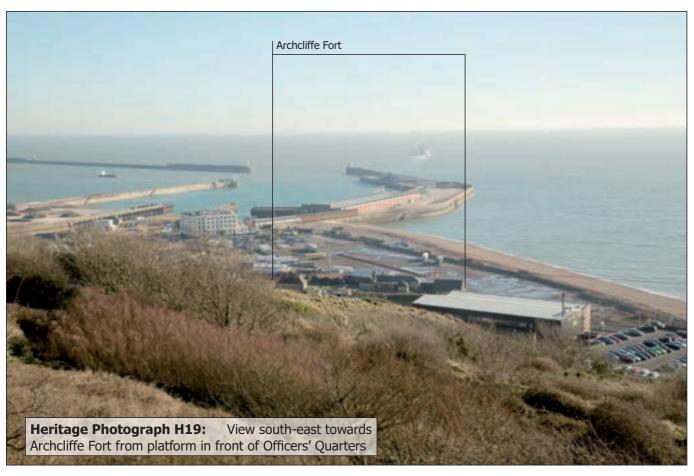

Heritage Photograph H16: View east from east side of Citadel

**Western Heights** Combined Heritage & Landscape Appraisal

## Heritage Photographs HL.19-11

Western Heights Combined Heritage & Landscape Appraisal Heritage Photographs HL.19-12

A099905 HL19 [3].cdr

March 2017

Heritage Photograph H21: View north-east across the Grand Shaft Barracks site