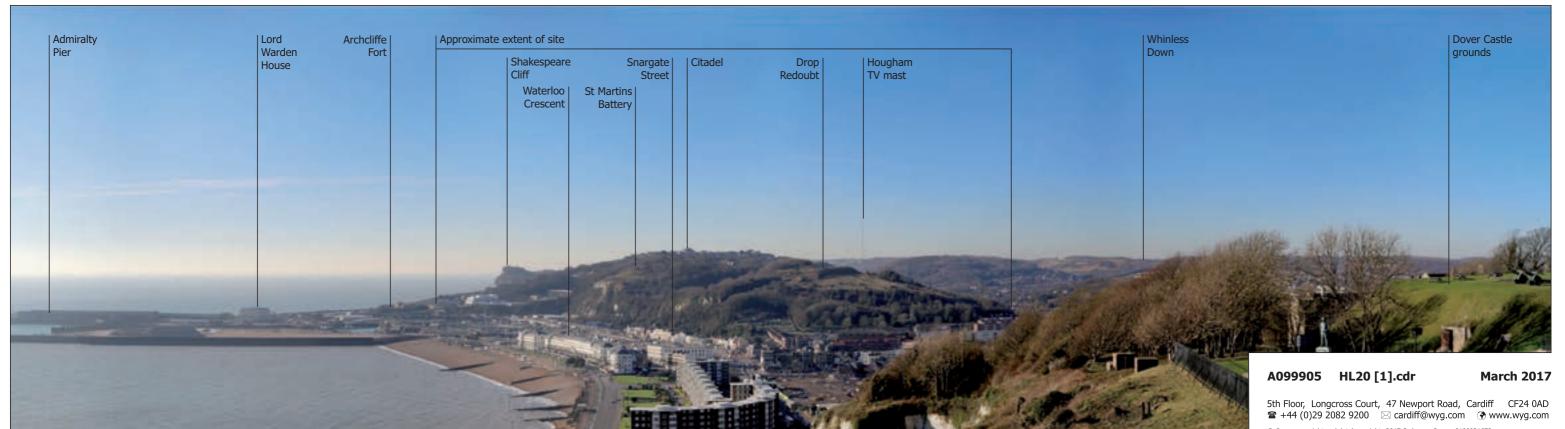

courtesy of Kent County Council, Libraries, Registration & Archives, Dover Library.

**Historic Photograph HP02:** Aerial photograph of the Western Heights, dated 1939. Reproduced courtesy of Kent County Council, Libraries, Registration & Archives, Dover Library.

A099905 HL19 [3].cdr

5th Floor, Longcross Court, 47 Newport Road, Cardiff CF24 0AD

★ +44 (0)29 2082 9200 ☐ cardiff@wyg.com www.wyg.com

**March 2017** 

© Crown copyright and database rights 2017 Ordnance Survey 0100031673. Aerial Source: Esri, DigitalGlobe, GeoEye, Earthstar Geographics, CNES/Airbus DS, USDA, USGS, AeroGRID, IGN, and the GIS User Community.



**Landscape Photograph L02:** View from signal station at Dover Castle









Western Heights Combined
Heritage & Landscape Appraisal
Landscape Photographs HL.20-1







Landscape Photograph L04: View from Castle Hill Road









Western Heights Combined Heritage & Landscape Appraisal Landscape Photographs HL.20-2







Landscape Photograph L06: View from Queen Street









Western Heights Combined
Heritage & Landscape Appraisal
Landscape Photographs HL.20-3







Landscape Photograph L08: View from Long Hill









Western Heights Combined Heritage & Landscape Appraisal Landscape Photographs HL.20-4















Western Heights Combined
Heritage & Landscape Appraisal
Landscape Photographs HL. 20-5







Landscape Photograph L12: View from access land to west of site









Western Heights Combined
Heritage & Landscape Appraisal
Landscape Photographs HL.20-6













Western Heights Combined
Heritage & Landscape Appraisal
Landscape Ph