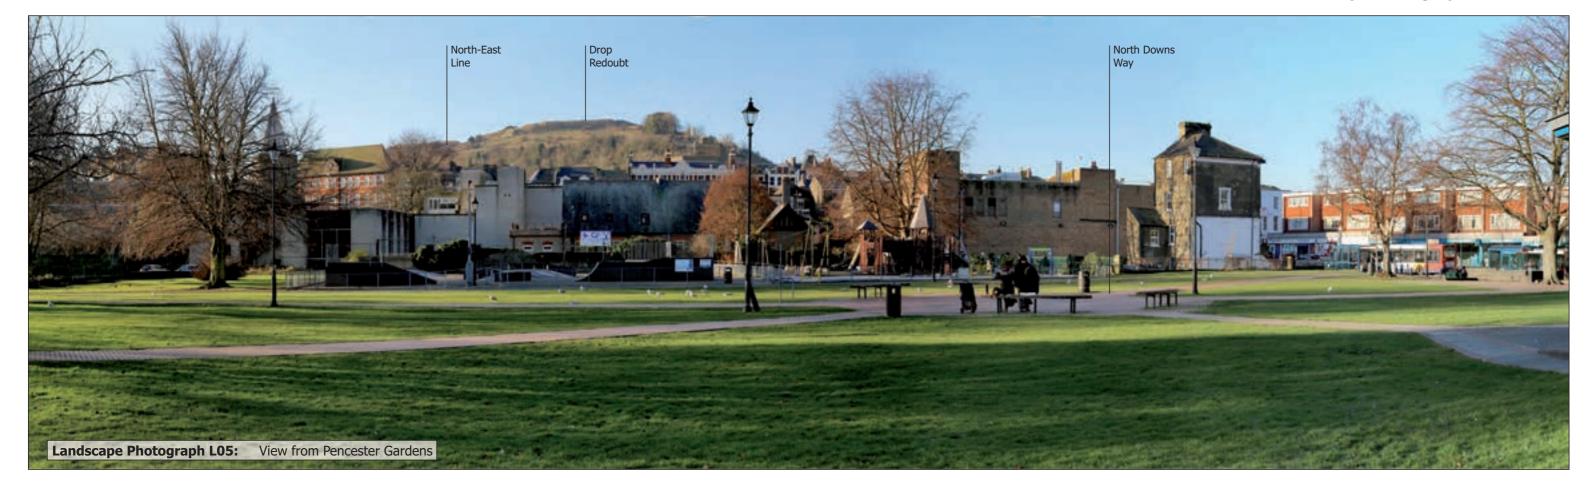

**Landscape Photograph L02:** View from signal station at Dover Castle

Western Heights Combined
Heritage & Landscape Appraisal
Landscape Photographs HL.20-1

Landscape Photograph L04: View from Castle Hill Road