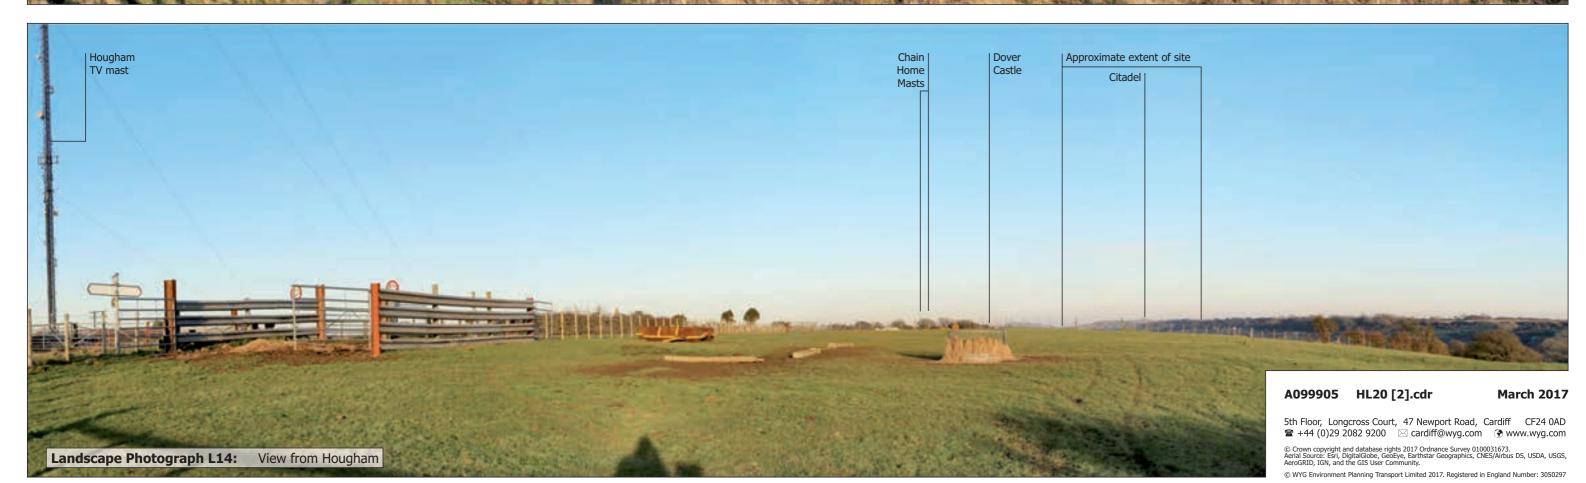

Landscape Photograph L12: View from access land to west of site

Western Heights Combined
Heritage & Landscape Appraisal
Landscape Photographs HL.20-6

Western Heights Combined
Heritage & Landscape Appraisal
Landscape Photographs HL.20-

Landscape Photographs HL.20-7

Landscape Photograph L16A: View from Archcliffe Fort (east)

Western Heights Combined
Heritage & Landscape Appraisal
Landscape Photographs HL.20-8

Landscape Photograph L17: View from Admiralty Pier