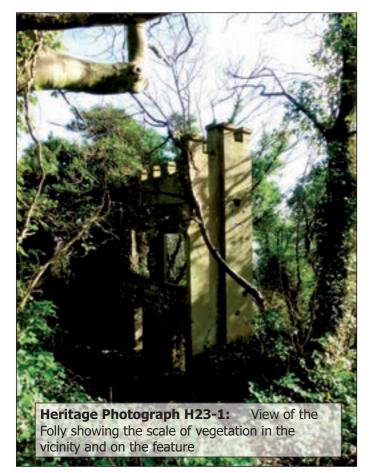

ghts** Combined Heritage & Landscape Appraisal

## Heritage Photographs HL.19-11



















Western Heights Combined Heritage & Landscape Appraisal Heritage Photographs HL.19-12









A099905 HL19 [3].cdr

March 2017



Heritage Photograph H21: View north-east across the Grand Shaft Barracks site









Western Heights Combined
Heritage & Landscape Appraisal
Heritage Photographs HL.19-13







Heritage Photograph H22 (Right): View south from Snargate Street









**Western Heights** Combined Heritage & Landscape Appraisal

Heritage Photographs HL.19-14

5th Floor, Longcross Court, 47 Newport Road, Cardiff CF24 0AD

★ +44 (0)29 2082 9200 ☐ cardiff@wyg.com ★ www.wyg.com



















Western Heights Combined
Heritage & Landscape Appraisal
Heritage Photographs HL.19-15











A099905 HL19 [3].cdr March 2017

5th Floor, Longcross Court, 47 Newport Road, Cardiff CF24 0AD

★ +44 (0)29 2082 9200 ☐ cardiff@wyg.com ★ www.wyg.com

own copyright and database rights 2017 Ordnance Survey 0100031673. Source: Esri, DigitalGlobe, GeoEye, Earthstar Geographics, CNES/Airbus DS, USDA, US







Western Heights Combined
Heritage & Landscape Appraisal
Heritage Photographs HL.19-16

**Historic Photograph Hp01:** Aerial photograph of the Western Heights, dated 1939. Reproduced courtesy of Kent County Council, Libraries, Registration & Archives, Dover Library.

**Historic Photograph HP02:** Aerial photograph of the Western Heights, dated 1939. Reproduced courtesy of Kent County Council, Libraries, Registration & Archives, Dover Library.

A099905 HL19 [3].cdr

5th Floor, L