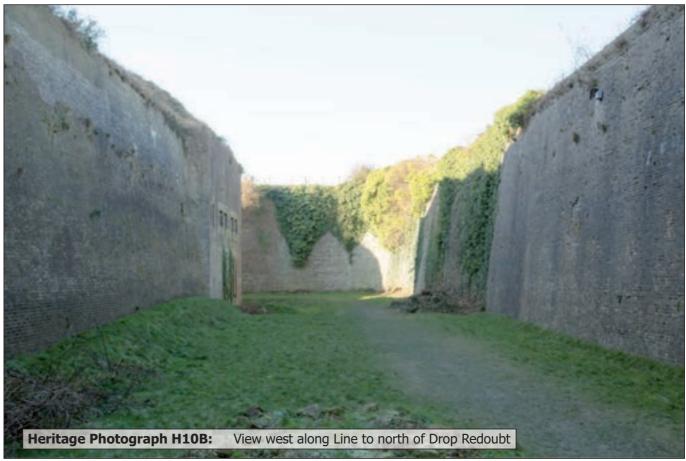

Western Heights Combined
Heritage & Landscape Appraisal
Heritage Photographs HL.19-7

Heritage Photograph H11D: View north from South Entrance

**March 2017** 

Crown copyright and database rights 2017 Ordnance Survey 0100031673.
rial Source: Esri, DigitalGlobe, GeoEye, Earthstar Geographics, CNES/Airbus DS, USDA, USC