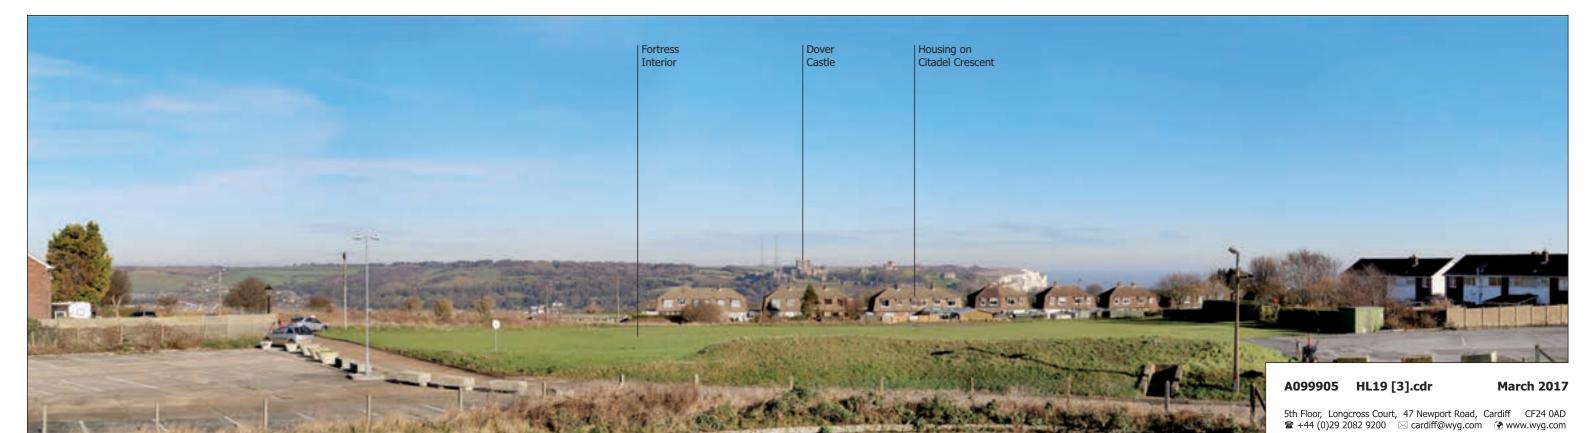

## Heritage Photographs HL.19-11

Western Heights Combined Heritage & Landscape Appraisal Heritage Photographs HL.19-12

A099905 HL19 [3].cdr

March 2017

Heritage Photograph H21: View north-east across the Grand Shaft Barracks site