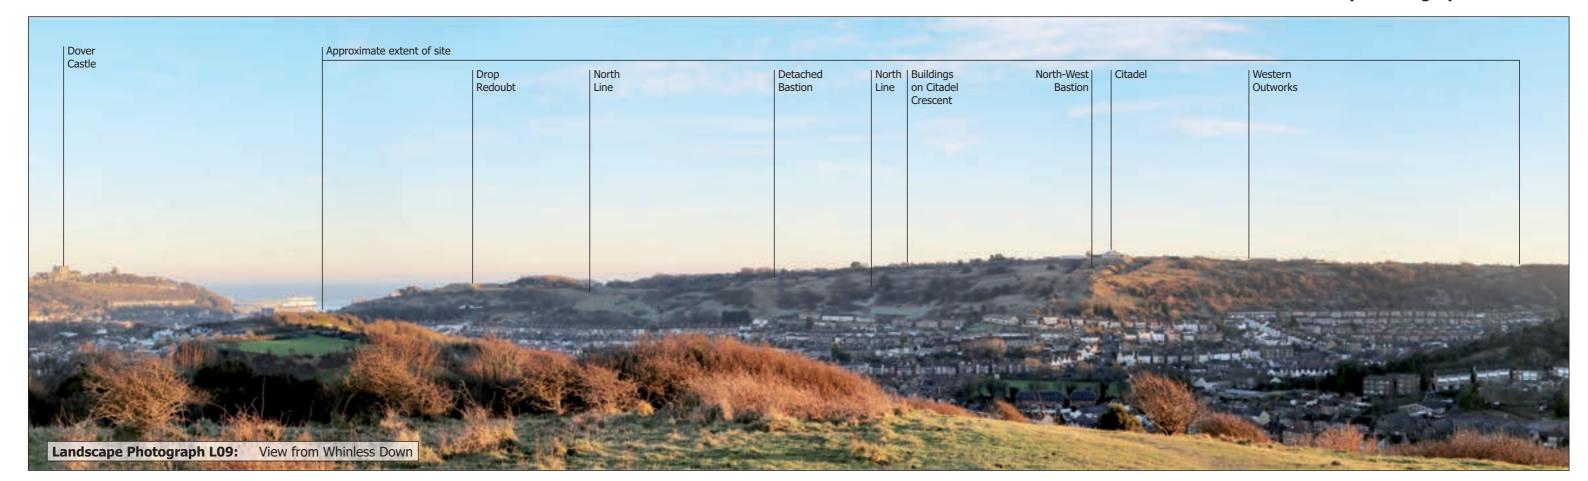

Landscape Photograph L08: View from Long Hill

Western Heights Combined Heritage & Landscape Appraisal Landscape Photographs HL.20-4

Western Heights Combined
Heritage & Landscape Appraisal
Landscape Photographs HL. 20-5