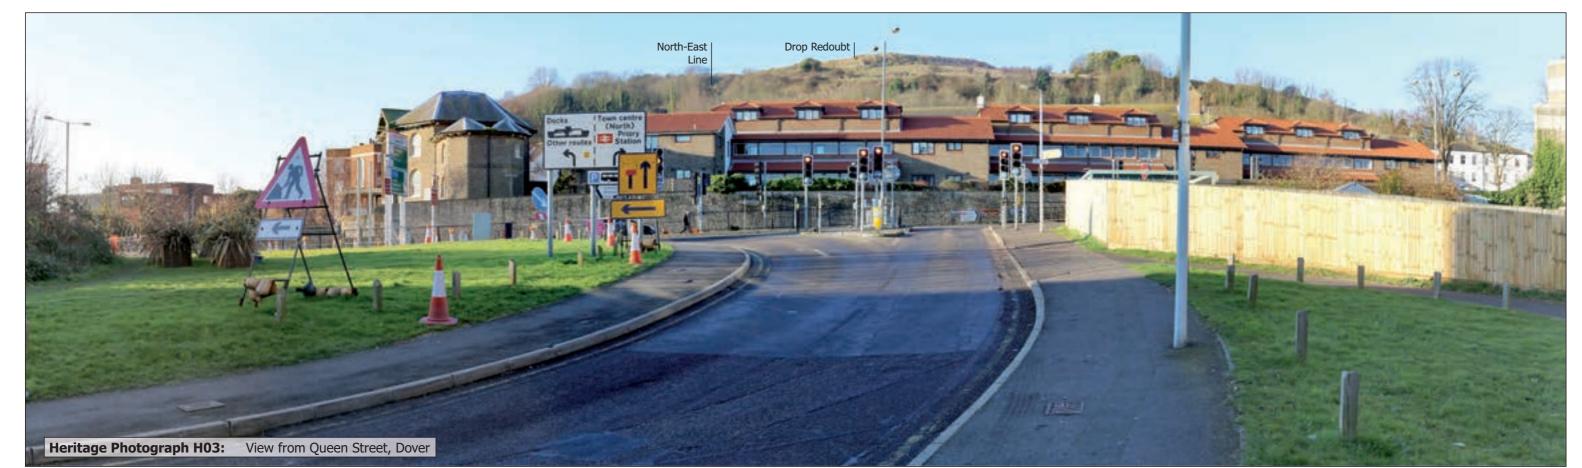

Heritage Photographs HL.19-4

Heritage Photograph H09: View from Drop Redoubt towards the Citadel

Western Heights Combined Heritage & Landscape Appraisal

Heritage Photographs HL.19-5

**March 2017** 

**Western Heights** Combined Heritage & Landscape Appraisal Heritage Photographs HL.19-6