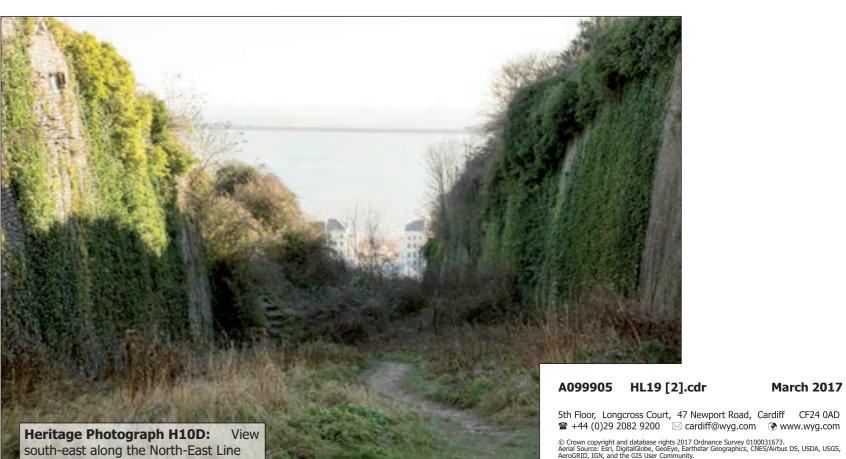

Western Heights Combined
Heritage & Landscape Appraisal
Heritage Photographs HL.19-7

Heritage Photograph H11D: View north from South Entrance

**March 2017** 

Crown copyright and database rights 2017 Ordnance Survey 0100031673.
rial Source: Esri, DigitalGlobe, GeoEye, Earthstar Geographics, CNES/Airbus DS, USDA, USC