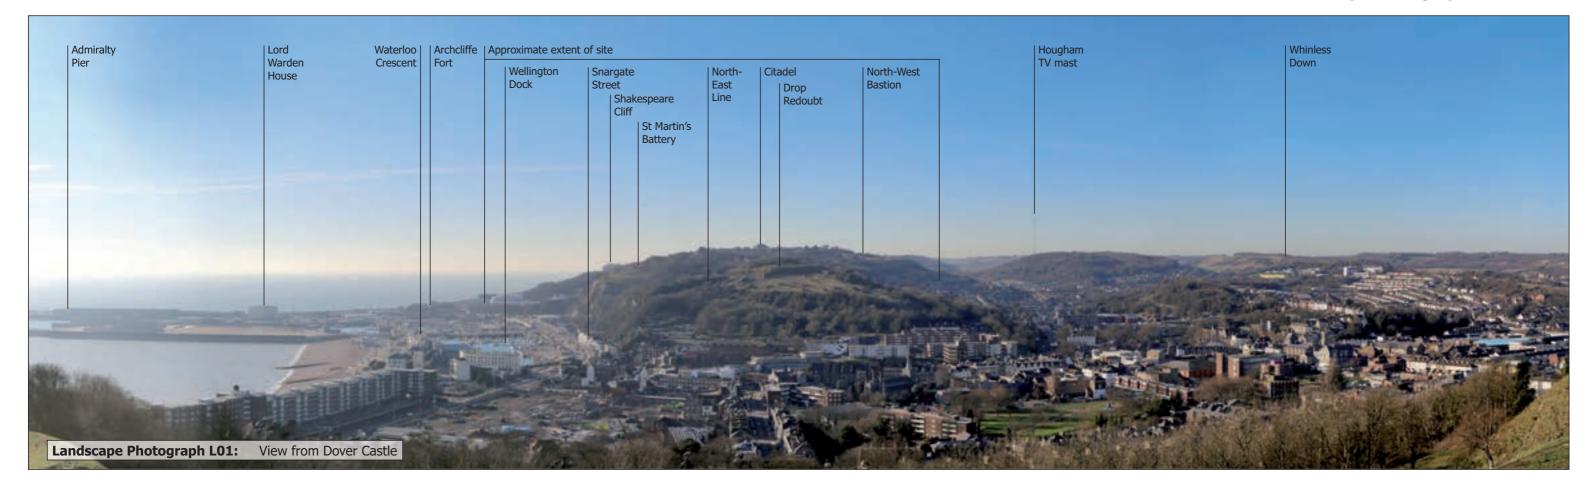

d courtesy of Kent County Council, Libraries, Registration & Archives, Dover Library.

**Historic Photograph HP02:** Aerial photograph of the Western Heights, dated 1939. Reproduced courtesy of Kent County Council, Libraries, Registration & Archives, Dover Library.

A099905 HL19 [3].cdr

5th Floor, Longcross Court, 47 Newport Road, Cardiff CF24 0AD

★ +44 (0)29 2082 9200 ☐ cardiff@wyg.com www.wyg.com

**March 2017** 

© Crown copyright and database rights 2017 Ordnance Survey 0100031673. Aerial Source: Esri, DigitalGlobe, GeoEye, Earthstar Geographics, CNES/Airbus DS, USDA, USGS, AeroGRID, IGN, and the GIS User Community.



**Landscape Photograph L02:** View from signal station at Dover Castle









Western Heights Combined
Heritage & Landscape Appraisal
Landscape Photographs HL.20-1







Landscape Photograph L04: View from Castle Hill Road









Western Heights Combined Heritage & Landscape Appraisal Landscape Photographs HL.20-2







Landscape Photograph L06: View from Queen Street









Western Heights Combined
Heritage & Landscape Appraisal
Landscape Photographs HL.20-3







Landscape Photograph L08: View from Long Hill









Western Heights Combined Heritage & Landscape Appraisal Landscape Photographs HL.20-4















Western Heights Combined
Heritage & Landscape Appraisal
Landscape Photographs HL. 20-5







Landscape Photograph L12: View from access land to west of site









Western Heights Combined
Heritage & Landscape Appraisal
Landscape Photographs HL.20-6













Western Heights Combined
Heritage & Landscape Appraisal
Landscape