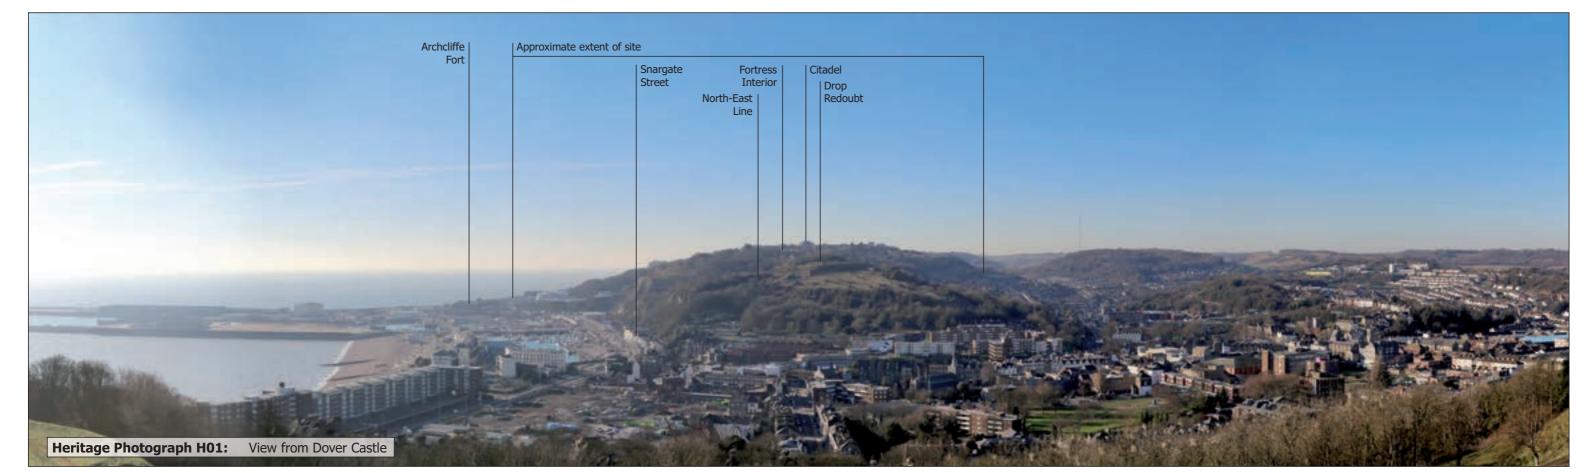

Heritage Photograph H02: View from Connaught Barracks Officers' Mess site









**Western Heights** Combined Heritage & Landscape Appraisal

Heritage Photographs HL.19-1















**Western Heights** Combined Heritage & Landscape Appraisal

Heritage Photographs HL.19-2







Heritage Photograph H05B: View from Archcliffe Fort (nort)









**Western Heights** Combined Heritage & Landscape Appraisal

Heritage Photographs HL.19-3















**Western Heights** Combined Heritage & Landscape Appraisal

Heritage Photographs HL.19-4







Heritage Photograph H09: View from Drop Redoubt towards the Citadel









Western Heights Combined Heritage & Landscape Appraisal

Heritage Photographs HL.19-5



















**March 2017** 

**Western Heights** Combined Heritage & Landscape Appraisal Heritage Photographs HL.19-6























Western Heights Combined
Heritage & Landscape Appraisal
Heritage Photographs HL.19-7









Heritage Photo