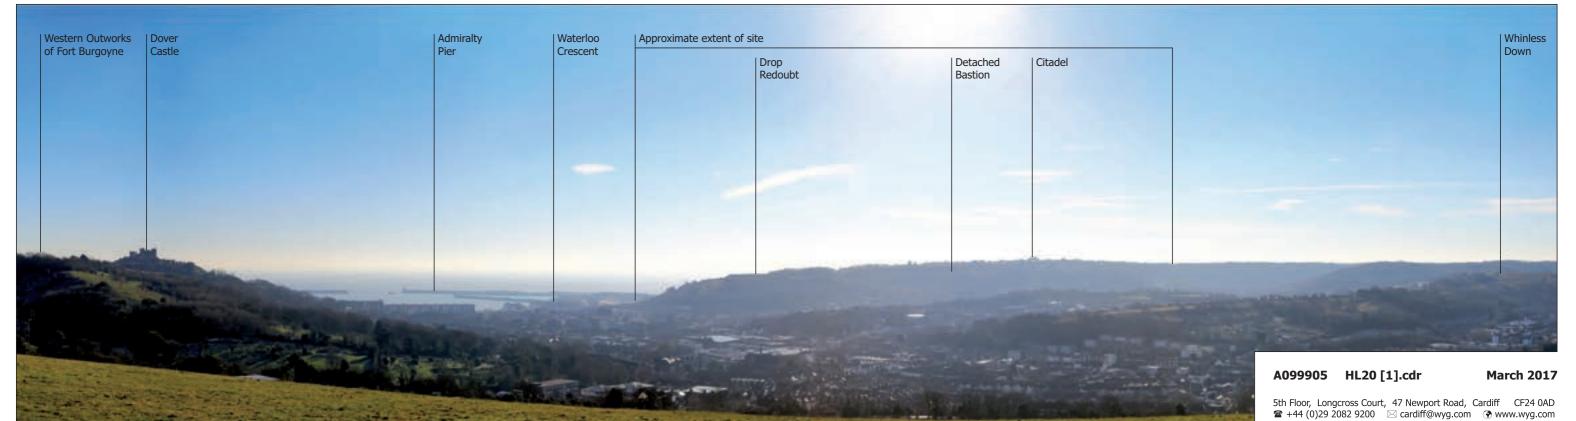

Landscape Photographs HL.20-7

Landscape Photograph L16A: View from Archcliffe Fort (east)

Western Heights Combined
Heritage & Landscape Appraisal
Landscape Photographs HL.20-8

Landscape Photograph L17: View from Admiralty Pier