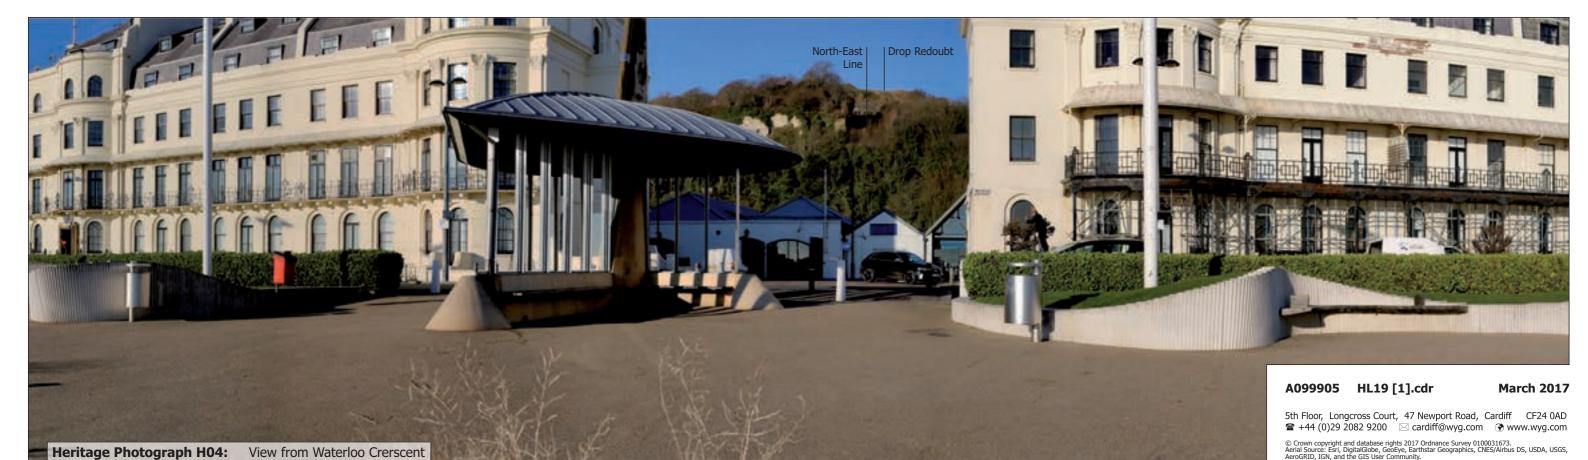

Western Heights Combined
Heritage & Landscape Appraisal
Heritage Photographs HL.19-7

Heritage Photograph H11D: View north from South Entrance

**March 2017** 

Crown copyright and database rights 2017 Ordnance Survey 0100031673.
rial Source: Esri, DigitalGlobe, GeoEye, Earthstar Geographics, CNES/Airbus DS, USDA, USC