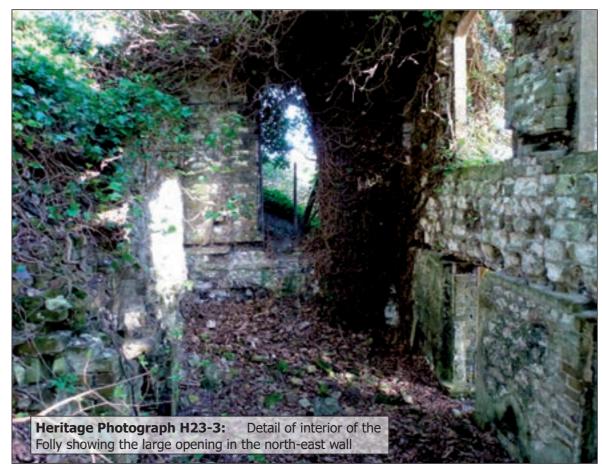

Western Heights Combined
Heritage & Landscape Appraisal
Heritage Photographs HL.19-7

Heritage Photograph H11D: View north from South Entrance

**March 2017** 

Crown copyright and database rights 2017 Ordnance Survey 0100031673.
rial Source: Esri, DigitalGlobe, GeoEye, Earthstar Geographics, CNES/Airbus DS, USDA, USC