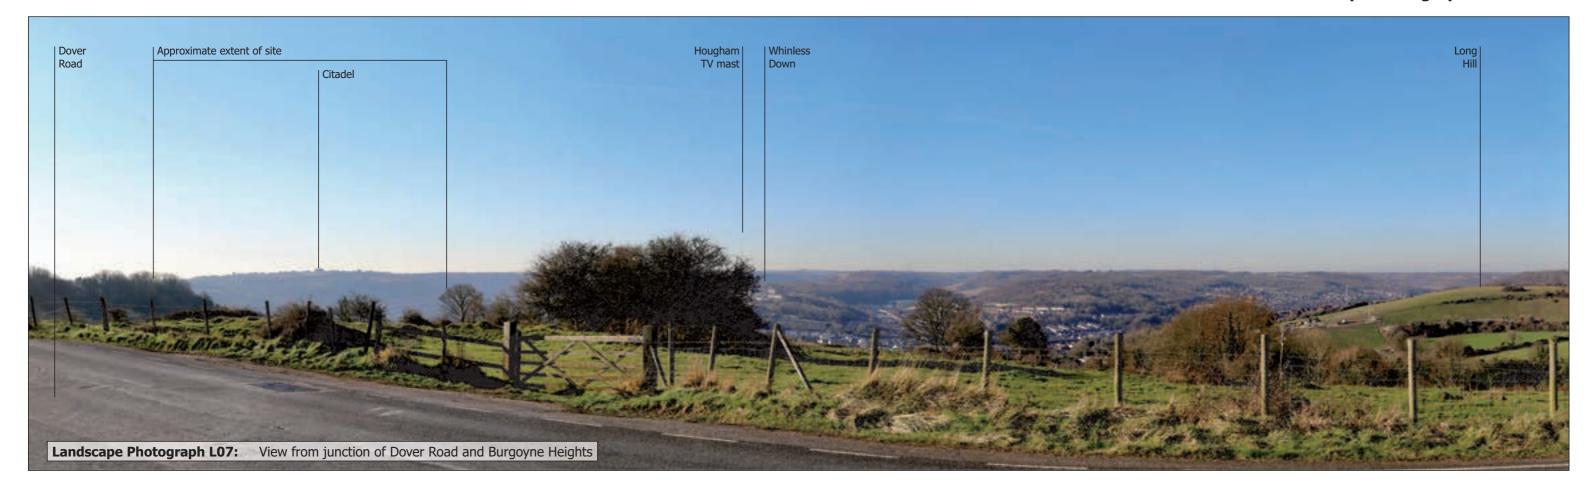

Landscape Photograph L08: View from Long Hill

Western Heights Combined Heritage & Landscape Appraisal Landscape Photographs HL.20-4

Western Heights Combined
Heritage & Landscape Appraisal
Landscape Photographs HL. 20-5