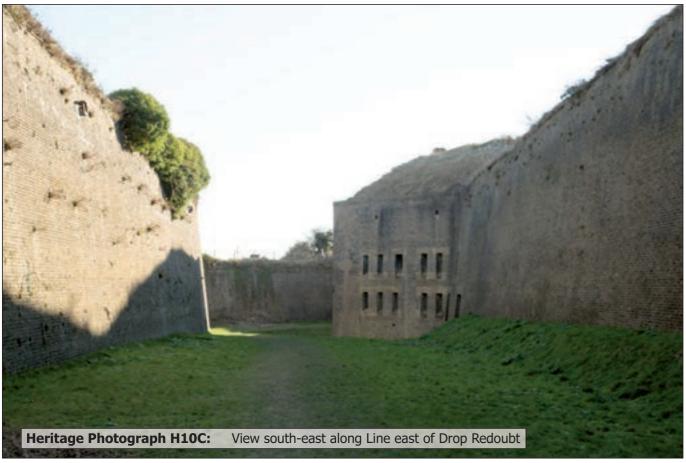

Western Heights Combined
Heritage & Landscape Appraisal
Heritage Photographs HL.19-7

Heritage Photograph H11D: View north from South Entrance

**March 2017** 

Crown copyright and database rights 2017 Ordnance Survey 0100031673.
rial Source: Esri, DigitalGlobe, GeoEye, Earthstar Geographics, CNES/Airbus DS, USDA, USC