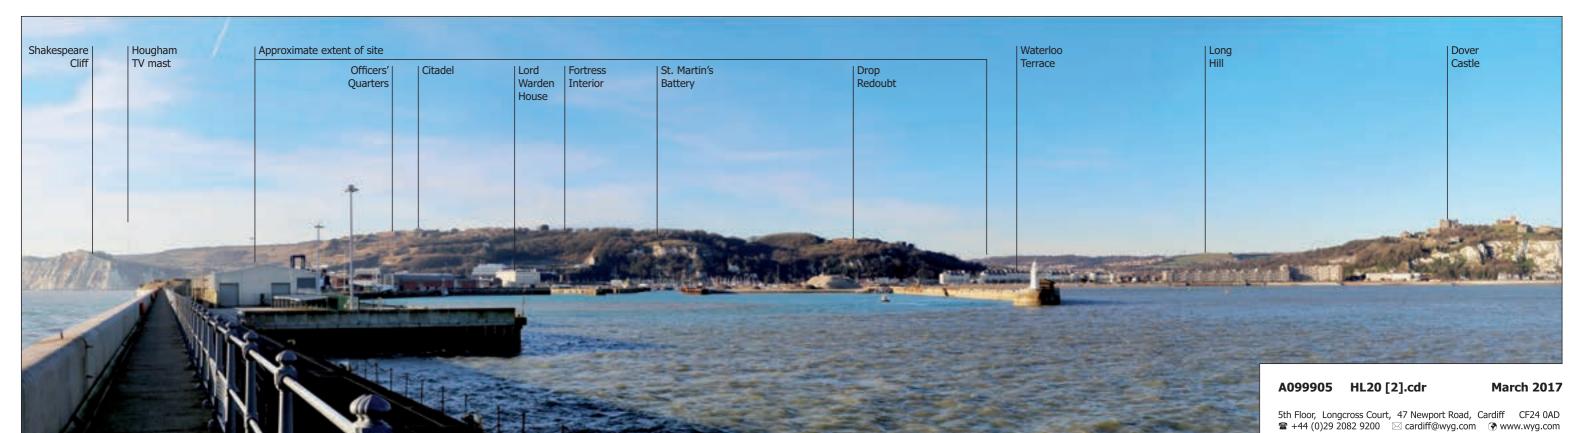

Landscape Photographs HL.20-7

Landscape Photograph L16A: View from Archcliffe Fort (east)

Western Heights Combined
Heritage & Landscape Appraisal
Landscape Photographs HL.20-8

Landscape Photograph L17: View from Admiralty Pier