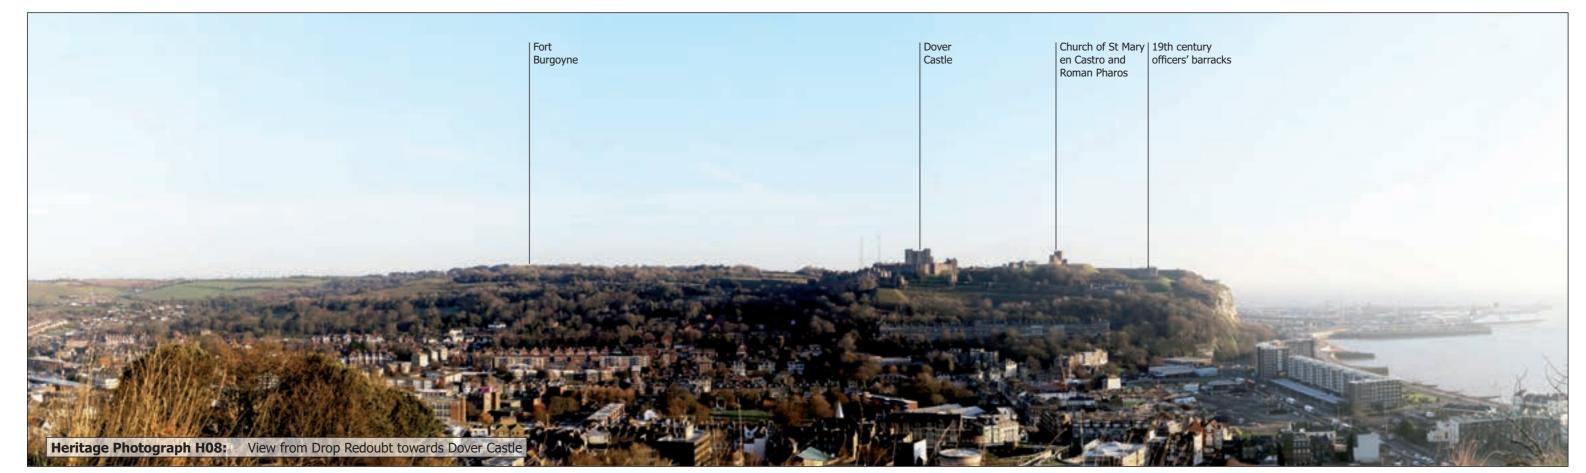

Heritage Photographs HL.19-4

Heritage Photograph H09: View from Drop Redoubt towards the Citadel

Western Heights Combined Heritage & Landscape Appraisal

Heritage Photographs HL.19-5

**March 2017** 

**Western Heights** Combined Heritage & Landscape Appraisal Heritage Photographs HL.19-6