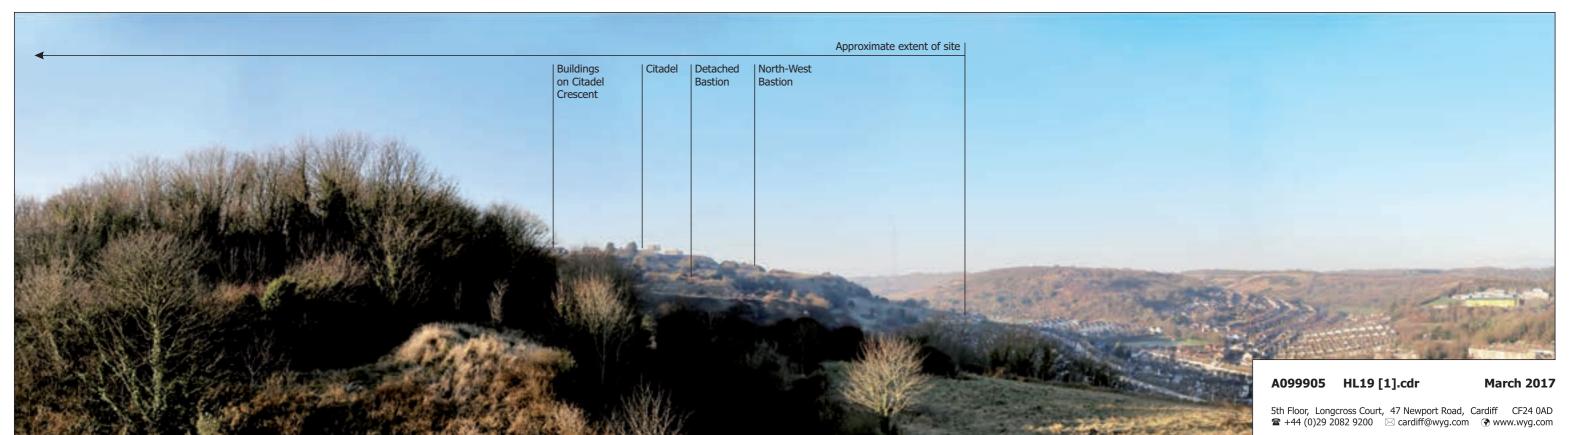

Heritage Photograph H02: View from Connaught Barracks Officers' Mess site









**Western Heights** Combined Heritage & Landscape Appraisal

Heritage Photographs HL.19-1















**Western Heights** Combined Heritage & Landscape Appraisal

Heritage Photographs HL.19-2







Heritage Photograph H05B: View from Archcliffe Fort (nort)









**Western Heights** Combined Heritage & Landscape Appraisal

Heritage Photographs HL.19-3















**Western Heights** Combined Heritage & Landscape Appraisal

Heritage Photographs HL.19-4







Heritage Photograph H09: View from Drop Redoubt towards the Citadel









Western Heights Combined Heritage & Landscape Appraisal

Heritage Photographs HL.19-5



















**March 2017** 

**Western Heights** Combined Heritage & Landscape Appraisal Heritage Photographs HL.19-6























Western Heights Combined
Heritage & Landscape Appraisal
Heritage Photographs HL.19-7









Heritage Photograph H11D: View north from South Entrance

**March 2017** 

Crown copyright and database rights 2017 Ordnance Survey 0100031673.
rial Source: Esri, DigitalGlobe, GeoEye, Earthstar Geographics, CNES/Airbus DS, USDA, USC



Heritage Photograph H12 (North-east): View north-east from Detached Bastion









Western Heights Combined Heritage & Landscape Appraisal

Heritage Photographs HL.19-8

















**Western Heights** Combined Heritage & Landscape Appraisal

Heritage Photographs HL.19-9



**Heritage Photograph H13A-2:** View north