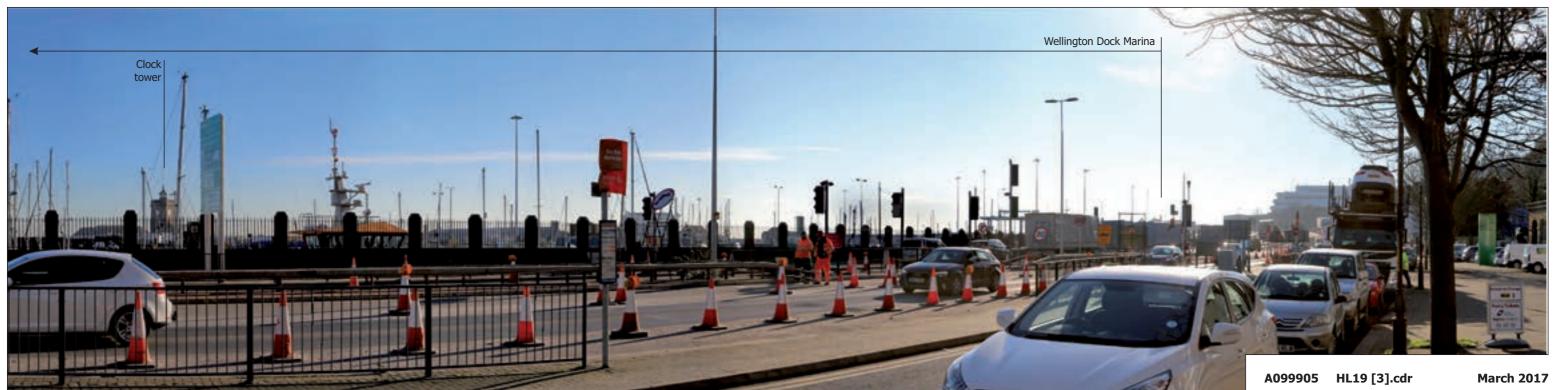

Western Heights Combined
Heritage & Landscape Appraisal
Heritage Photographs HL.19-13

Heritage Photograph H22 (Right): View south from Snargate Street

**Western Heights** Combined Heritage & Landscape Appraisal