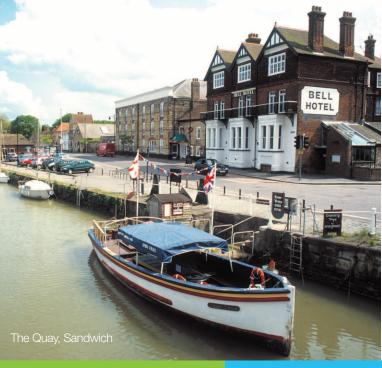

#### Sandwich

The historic medieval town of Sandwich, found in East Kent, is surrounded by a community of picturesque villages and is close to the city of Cantebury. The coastal towns of Deal, Ramsgate, Broadstairs and Margate are nearby and the River Stour runs through the town. Sandwich is also ideally situated just two miles from the sea.