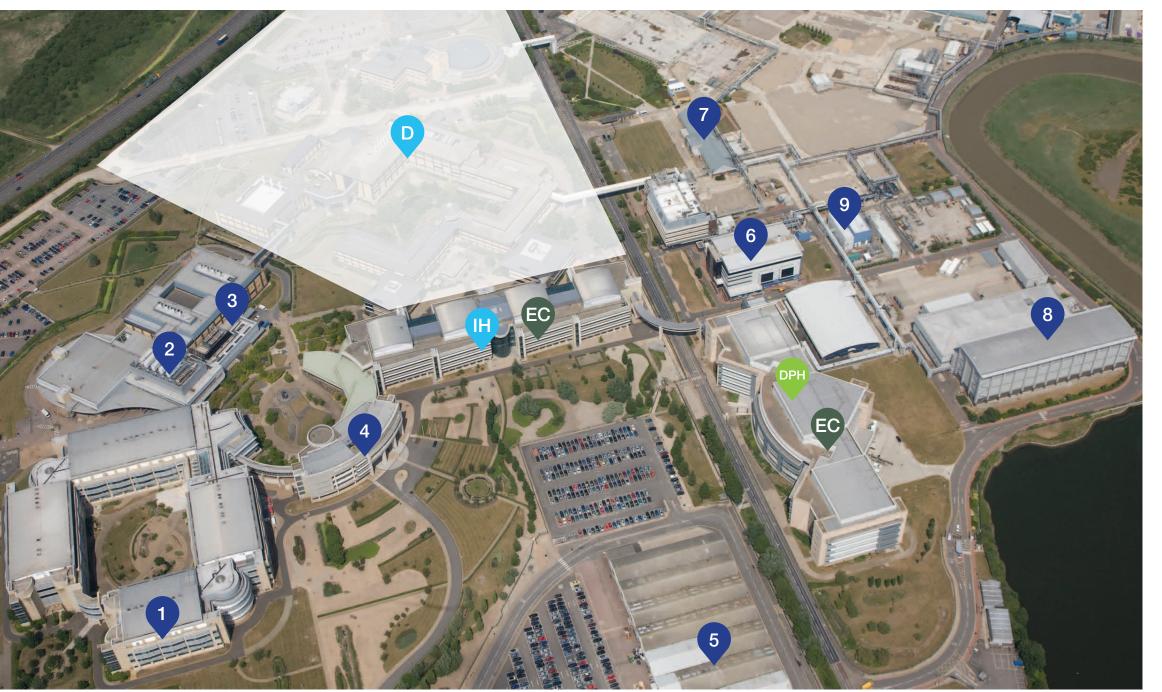

# **Explore** the site

To the left is a map showing some of the key buildings at Discovery Park. A full and interactive version of the map is available on our website.

- 1 500 (R&D)
- Innovation House
- MGRG IMC (Mylan)
- EC Event Centre
- Florey Chain House (Pfizer)
- Discovery Park
  House
- 4 The Gateway
- Proposed
  Development
  Land
- 5 Warehouse
- Process Development Facility (Pfizer)
- 7 Genea Biomedx
- 8 High Bay Warehouse
- 9 Kilo Lab