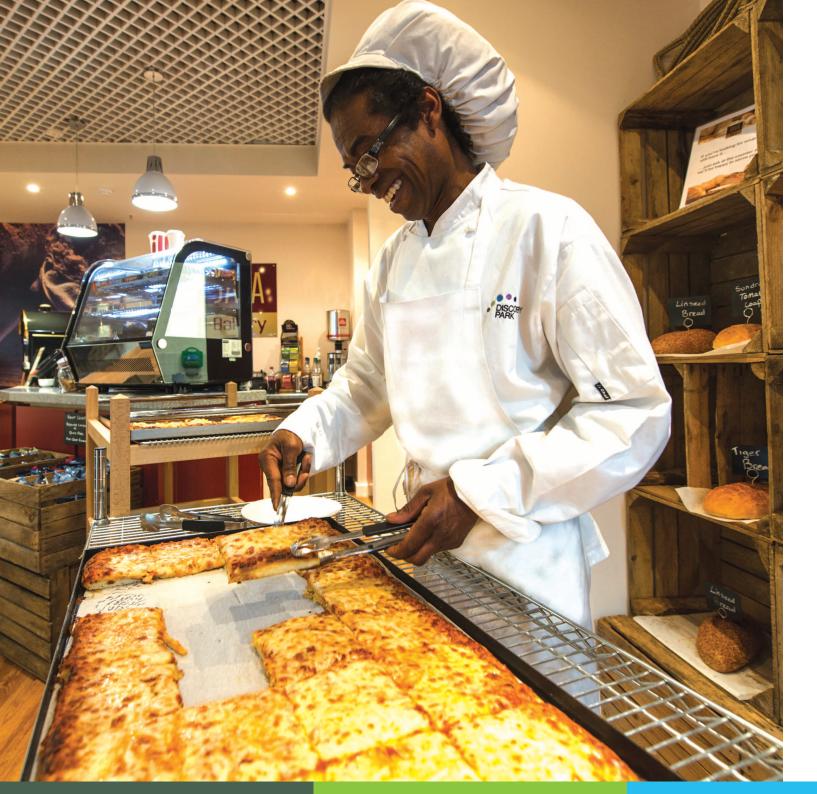

### Food

JAVA Café

JAVA Bakery

JAVA 2 GO

Restaurant

Catering

Boardroom

The event centre offers a suite of premium meeting spaces.

### JAVA Bakery

Located in Innovation House, JAVA Bakery provides an assortment of freshly baked speciality breads and loaves, savoury pastries and patisseries.

A full selection of tea and coffee and a variety of soft drinks are on sale all day to quench your thirst, as well as snacks, cakes and confectionary.