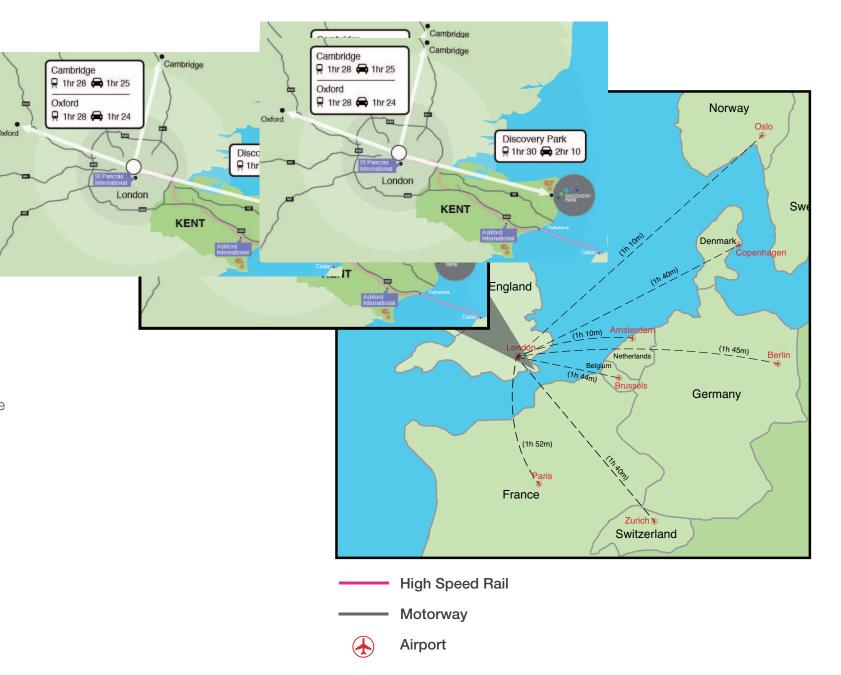

# A strategic location

We can be reached quickly and easily from anywhere in the world. The park is approximately 8 miles from London and benefits from a strong network of transportation links. Placed strategic between London and Western Europe, our facilities appeal to the global market. Reach us:

#### By Car

**Channel Tunnel:** 30 minutes

Dover:

18 minutes

**London Gatwick:** 

1 hour 15 minutes

**Central London:** 

2 hours 5 minutes

#### By Train

Paris:

1 hour 52 minutes

Brussels:

1 hour 44 minutes

London St. Pancras International:

1 hour 16 minutes

#### By Air

**London Gatwick:** 

Flights operated by all major airlines

**London City Airport:** 

Flights to Europe and New York

#### By Ferry

Calais to Dover:

1 hour 30 mins

Dunkirk to Dover:

2 hours