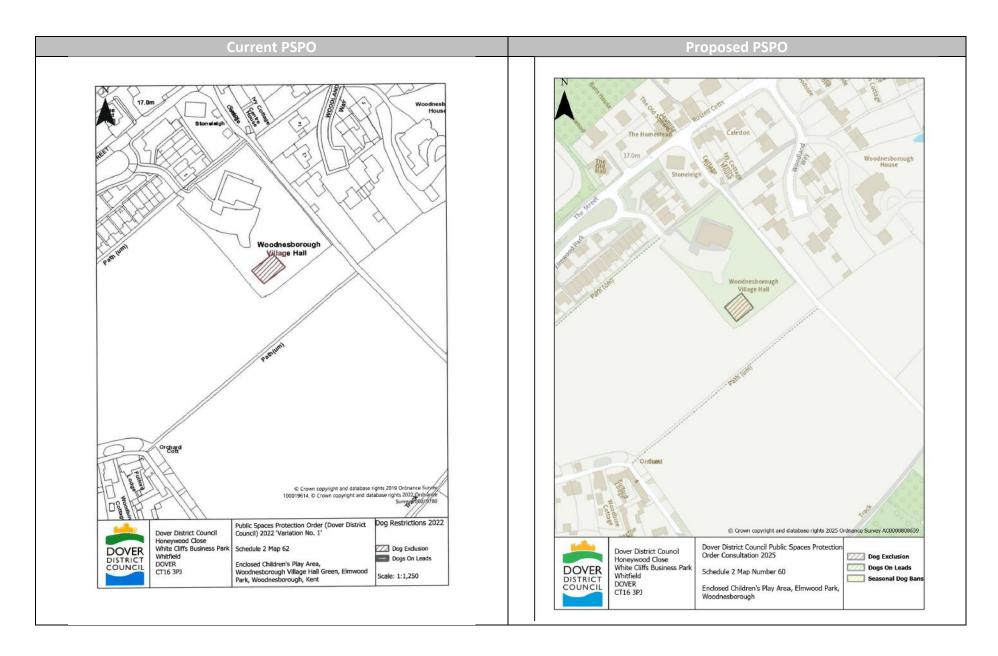

|    |                        | Pool, Walmer       |                               |
|----|------------------------|--------------------|-------------------------------|
|    |                        | Green              |                               |
| 10 | Part 4- Dog Exclusion  | Enclosed           | Boundary of play area updated |
|    |                        | Children's Play    | to reflect 2024 arial         |
|    |                        | Area, Barwick      | photography and basemap       |
|    |                        | Road, Dover        | layer update.                 |
| 11 | Part 4- Dog Exclusion  | Enclosed           | Boundary of play area updated |
|    |                        | Children's Play    | to reflect 2024 arial         |
|    |                        | Area, Elmswood     | photography and basemap       |
|    |                        | Park,              | layer update.                 |
|    |                        | Woodnesborough     |                               |
| 12 | Part 5- Consumption of | The Dover District | Reduce restrictions to only   |
| .2 | Alcohol                |                    | apply to areas of Dover and   |
|    |                        |                    | Deal Towns.                   |