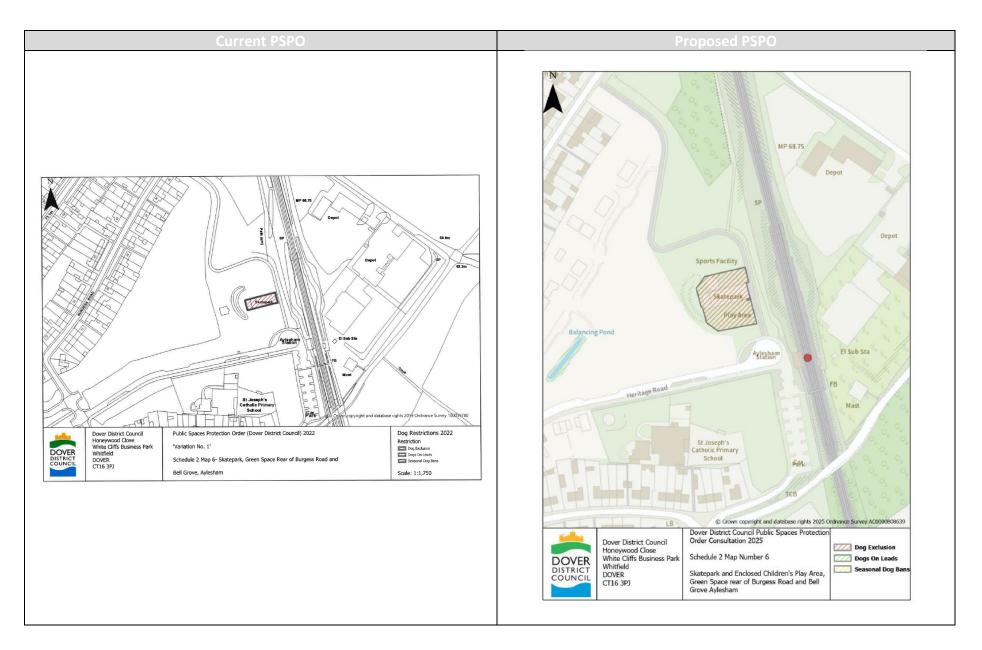

## Appendix 3 Summary of Amendments

| Page   | Restriction/Requirement | Location                                                            | Proposed Amendment                                                                                                                                                                      |
|--------|-------------------------|---------------------------------------------------------------------|-----------------------------------------------------------------------------------------------------------------------------------------------------------------------------------------|
| number |                         |                                                                     |                                                                                                                                                                                         |
| 3      | Part 3- Dogs on Lead    | Kearsney Abbey,<br>café side staff,<br>Alkham Road,<br>Temple Ewell | Extend the dogs on lead area<br>to cover the staff and disabled<br>visitor car park.                                                                                                    |
| 4      | Part 3- Dogs on Lead    | St Clement's<br>Churchyard,<br>Knightrider<br>Street, Sandwich      | Extend the dogs on lead area<br>to cover the passageway<br>leading to the cemetery from<br>Knightrider Street.                                                                          |
| 5      | Part 4- Dog Exclusion   | Sandwich Nature<br>Reserve,                                         | Extend dog exclusion area to<br>cover additional pieces of land<br>now included within the<br>Nature Reserve namely<br>Gallows Field and the<br>woodland west of the centre<br>walkway. |
| 6      | Part 4- Dog Exclusion   | Aylesham Village<br>Green, skate park                               | Extend dog exclusion area to<br>cover enclosed play area<br>surrounding skate park.                                                                                                     |
| 7      | Part 4- Dog Exclusion   | Aylesham &<br>Snowdown Sport<br>and Welfare Club                    | Extend area to cover access<br>road which forms part of the<br>overall sporting facilities.                                                                                             |
| 8      | Part 4- Dog Exclusion   | Victoria Park,<br>Deal,                                             | Remove restriction at Multi<br>Use Game Area and Tennis<br>Courts added.                                                                                                                |
| 9      | Part 4- Dog Exclusion   | Walmer<br>Adventure Golf<br>and Paddling                            | Removal of dog exclusion requirement.                                                                                                                                                   |