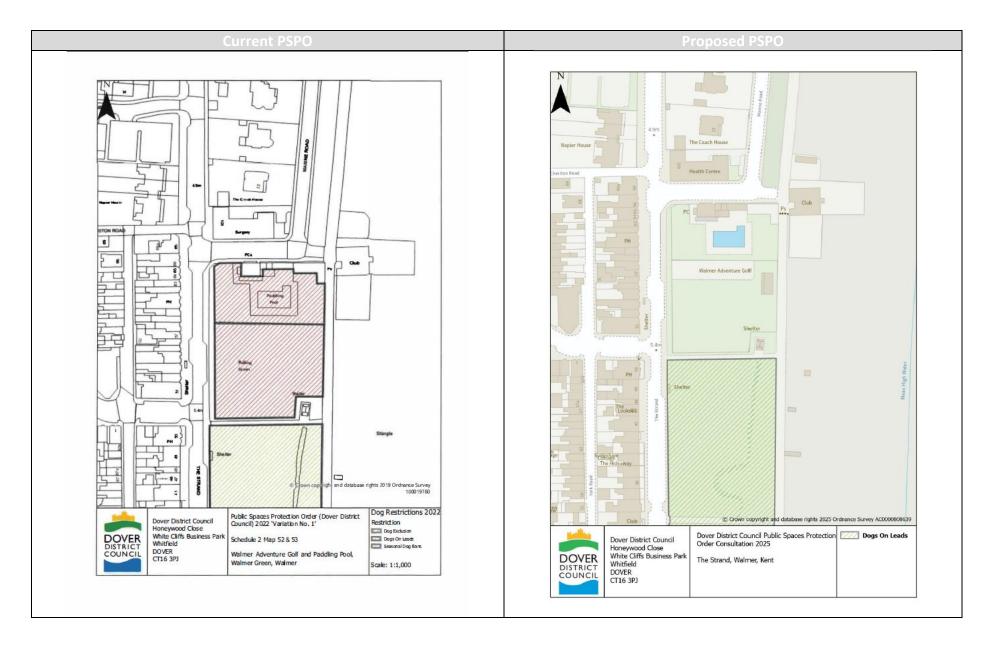

|    |                        | Pool, Walmer       |                               |
|----|------------------------|--------------------|-------------------------------|
|    |                        | Green              |                               |
| 10 | Part 4- Dog Exclusion  | Enclosed           | Boundary of play area updated |
|    |                        | Children's Play    | to reflect 2024 arial         |
|    |                        | Area, Barwick      | photography and basemap       |
|    |                        | Road, Dover        | layer update.                 |
| 11 | Part 4- Dog Exclusion  | Enclosed           | Boundary of play area updated |
|    |                        | Children's Play    | to reflect 2024 arial         |
|    |                        | Area, Elmswood     | photography and basemap       |
|    |                        | Park,              | layer update.                 |
|    |                        | Woodnesborough     |                               |
| 12 | Part 5- Consumption of | The Dover District | Reduce restrictions to only   |
| .2 | Alcohol                |                    | apply to areas of Dover and   |
|    |                        |                    | Deal Towns.                   |