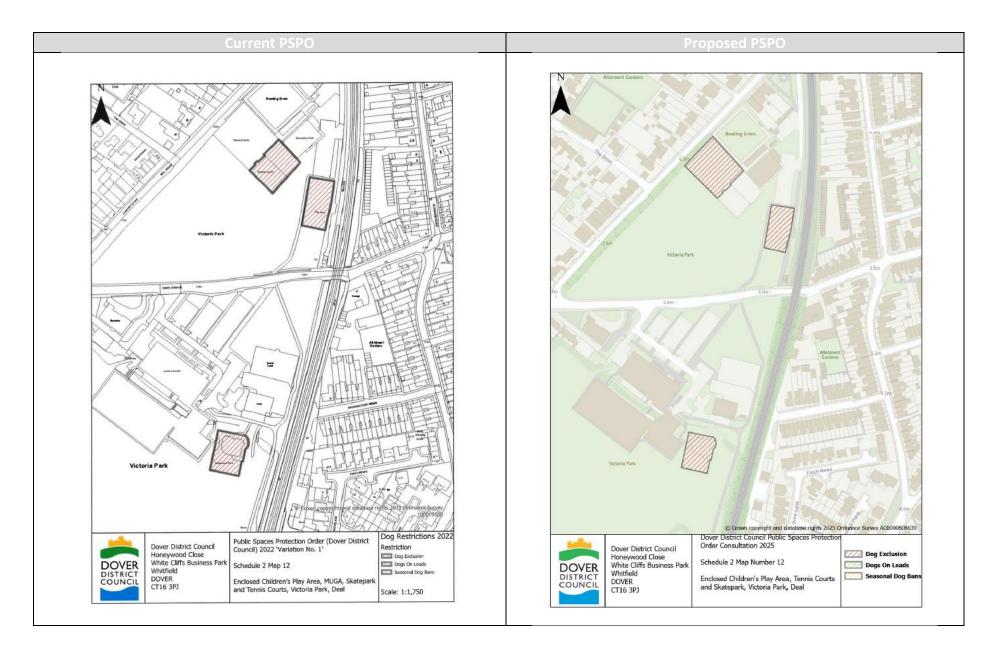

## Appendix 3 Summary of Amendments

| Page   | Restriction/Requirement | Location                                                            | Proposed Amendment                                                                                                                                                                      |
|--------|-------------------------|---------------------------------------------------------------------|-----------------------------------------------------------------------------------------------------------------------------------------------------------------------------------------|
| number |                         |                                                                     |                                                                                                                                                                                         |
| 3      | Part 3- Dogs on Lead    | Kearsney Abbey,<br>café side staff,<br>Alkham Road,<br>Temple Ewell | Extend the dogs on lead area<br>to cover the staff and disabled<br>visitor car park.                                                                                                    |
| 4      | Part 3- Dogs on Lead    | St Clement's<br>Churchyard,<br>Knightrider<br>Street, Sandwich      | Extend the dogs on lead area<br>to cover the passageway<br>leading to the cemetery from<br>Knightrider Street.                                                                          |
| 5      | Part 4- Dog Exclusion   | Sandwich Nature<br>Reserve,                                         | Extend dog exclusion area to<br>cover additional pieces of land<br>now included within the<br>Nature Reserve namely<br>Gallows Field and the<br>woodland west of the centre<br>walkway. |
| 6      | Part 4- Dog Exclusion   | Aylesham Village<br>Green, skate park                               | Extend dog exclusion area to<br>cover enclosed play area<br>surrounding skate park.                                                                                                     |
| 7      | Part 4- Dog Exclusion   | Aylesham &<br>Snowdown Sport<br>and Welfare Club                    | Extend area to cover access<br>road which forms part of the<br>overall sporting facilities.                                                                                             |
| 8      | Part 4- Dog Exclusion   | Victoria Park,<br>Deal,                                             | Remove restriction at Multi<br>Use Game Area and Tennis<br>Courts added.                                                                                                                |
| 9      | Part 4- Dog Exclusion   | Walmer<br>Adventure Golf<br>and Paddling                            | Removal of dog exclusion requirement.                                                                                                                                                   |