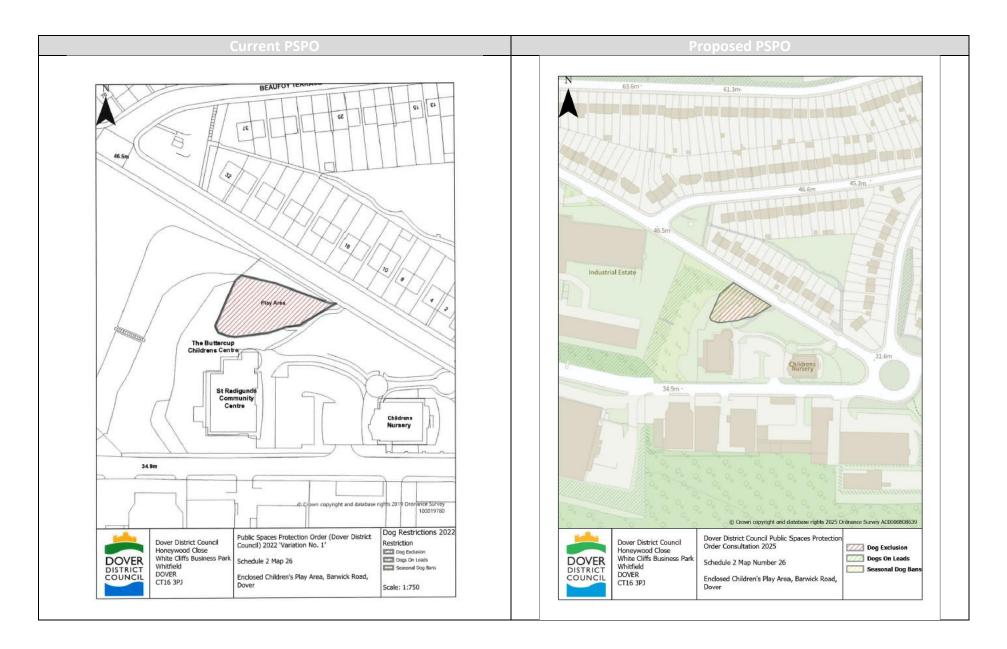

|    |                        | Pool, Walmer       |                               |
|----|------------------------|--------------------|-------------------------------|
|    |                        | Green              |                               |
| 10 | Part 4- Dog Exclusion  | Enclosed           | Boundary of play area updated |
|    |                        | Children's Play    | to reflect 2024 arial         |
|    |                        | Area, Barwick      | photography and basemap       |
|    |                        | Road, Dover        | layer update.                 |
| 11 | Part 4- Dog Exclusion  | Enclosed           | Boundary of play area updated |
|    |                        | Children's Play    | to reflect 2024 arial         |
|    |                        | Area, Elmswood     | photography and basemap       |
|    |                        | Park,              | layer update.                 |
|    |                        | Woodnesborough     |                               |
| 12 | Part 5- Consumption of | The Dover District | Reduce restrictions to only   |
| .2 | Alcohol                |                    | apply to areas of Dover and   |
|    |                        |                    | Deal Towns.                   |