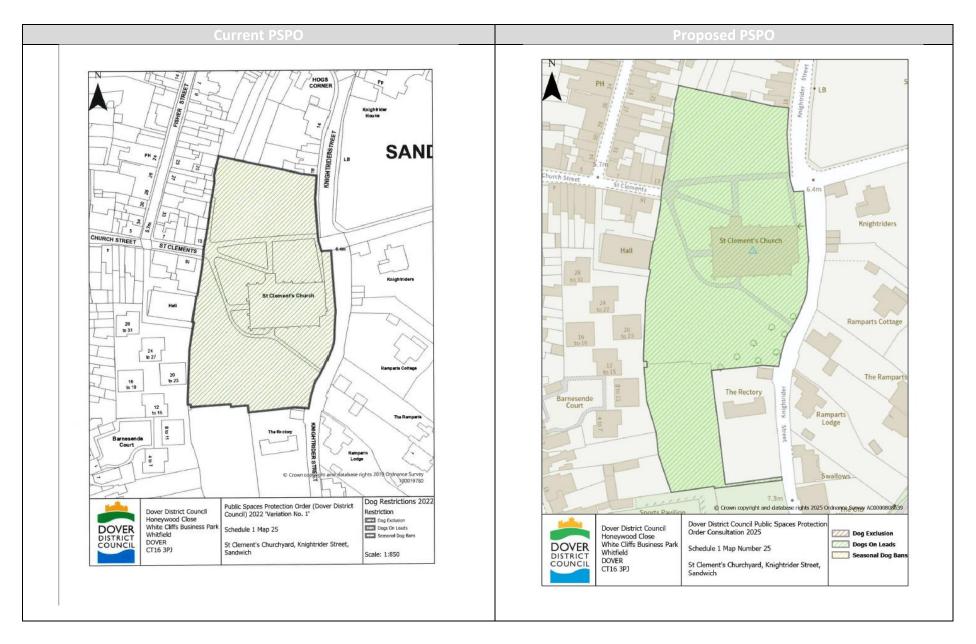

## Appendix 3 Summary of Amendments

| Page   | Restriction/Requirement | Location                                                            | Proposed Amendment                                                                                                                                                                      |
|--------|-------------------------|---------------------------------------------------------------------|-----------------------------------------------------------------------------------------------------------------------------------------------------------------------------------------|
| number |                         |                                                                     |                                                                                                                                                                                         |
| 3      | Part 3- Dogs on Lead    | Kearsney Abbey,<br>café side staff,<br>Alkham Road,<br>Temple Ewell | Extend the dogs on lead area<br>to cover the staff and disabled<br>visitor car park.                                                                                                    |
| 4      | Part 3- Dogs on Lead    | St Clement's<br>Churchyard,<br>Knightrider<br>Street, Sandwich      | Extend the dogs on lead area<br>to cover the passageway<br>leading to the cemetery from<br>Knightrider Street.                                                                          |
| 5      | Part 4- Dog Exclusion   | Sandwich Nature<br>Reserve,                                         | Extend dog exclusion area to<br>cover additional pieces of land<br>now included within the<br>Nature Reserve namely<br>Gallows Field and the<br>woodland west of the centre<br>walkway. |
| 6      | Part 4- Dog Exclusion   | Aylesham Village<br>Green, skate park                               | Extend dog exclusion area to<br>cover enclosed play area<br>surrounding skate park.                                                                                                     |
| 7      | Part 4- Dog Exclusion   | Aylesham &<br>Snowdown Sport<br>and Welfare Club                    | Extend area to cover access<br>road which forms part of the<br>overall sporting facilities.                                                                                             |
| 8      | Part 4- Dog Exclusion   | Victoria Park,<br>Deal,                                             | Remove restriction at Multi<br>Use Game Area and Tennis<br>Courts added.                                                                                                                |
| 9      | Part 4- Dog Exclusion   | Walmer<br>Adventure Golf<br>and Paddling                            | Removal of dog exclusion requirement.                                                                                                                                                   |