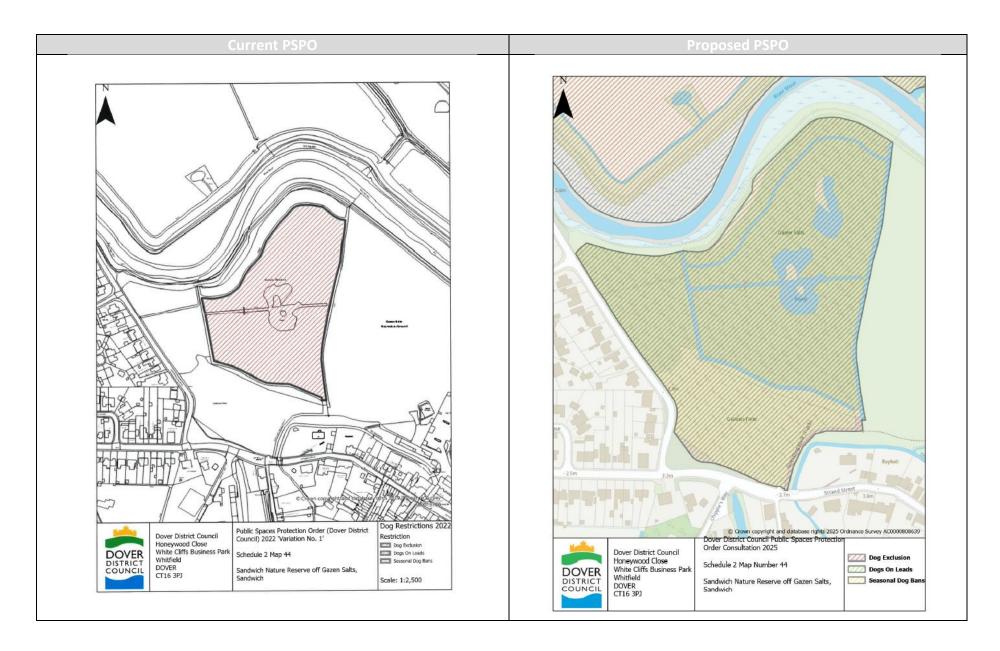

## Appendix 3 Summary of Amendments

| Page   | Restriction/Requirement | Location                                                            | Proposed Amendment                                                                                                                                                                      |
|--------|-------------------------|---------------------------------------------------------------------|-----------------------------------------------------------------------------------------------------------------------------------------------------------------------------------------|
| number |                         |                                                                     |                                                                                                                                                                                         |
| 3      | Part 3- Dogs on Lead    | Kearsney Abbey,<br>café side staff,<br>Alkham Road,<br>Temple Ewell | Extend the dogs on lead area<br>to cover the staff and disabled<br>visitor car park.                                                                                                    |
| 4      | Part 3- Dogs on Lead    | St Clement's<br>Churchyard,<br>Knightrider<br>Street, Sandwich      | Extend the dogs on lead area<br>to cover the passageway<br>leading to the cemetery from<br>Knightrider Street.                                                                          |
| 5      | Part 4- Dog Exclusion   | Sandwich Nature<br>Reserve,                                         | Extend dog exclusion area to<br>cover additional pieces of land<br>now included within the<br>Nature Reserve namely<br>Gallows Field and the<br>woodland west of the centre<br>walkway. |
| 6      | Part 4- Dog Exclusion   | Aylesham Village<br>Green, skate park                               | Extend dog exclusion area to<br>cover enclosed play area<br>surrounding skate park.                                                                                                     |
| 7      | Part 4- Dog Exclusion   | Aylesham &<br>Snowdown Sport<br>and Welfare Club                    | Extend area to cover access<br>road which forms part of the<br>overall sporting facilities.                                                                                             |
| 8      | Part 4- Dog Exclusion   | Victoria Park,<br>Deal,                                             | Remove restriction at Multi<br>Use Game Area and Tennis<br>Courts added.                                                                                                                |
| 9      | Part 4- Dog Exclusion   | Walmer<br>Adventure Golf<br>and Paddling                            | Removal of dog exclusion requirement.                                                                                                                                                   |