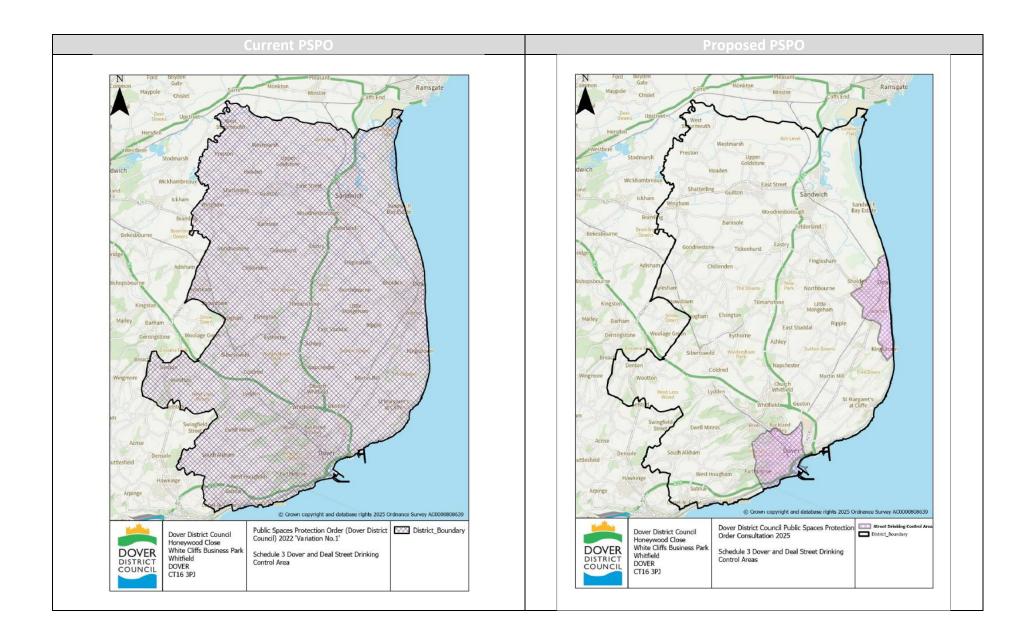

|    |                        | Pool, Walmer       |                               |
|----|------------------------|--------------------|-------------------------------|
|    |                        | Green              |                               |
| 10 | Part 4- Dog Exclusion  | Enclosed           | Boundary of play area updated |
|    |                        | Children's Play    | to reflect 2024 arial         |
|    |                        | Area, Barwick      | photography and basemap       |
|    |                        | Road, Dover        | layer update.                 |
| 11 | Part 4- Dog Exclusion  | Enclosed           | Boundary of play area updated |
|    |                        | Children's Play    | to reflect 2024 arial         |
|    |                        | Area, Elmswood     | photography and basemap       |
|    |                        | Park,              | layer update.                 |
|    |                        | Woodnesborough     |                               |
| 12 | Part 5- Consumption of | The Dover District | Reduce restrictions to only   |
| .2 | Alcohol                |                    | apply to areas of Dover and   |
|    |                        |                    | Deal Towns.                   |