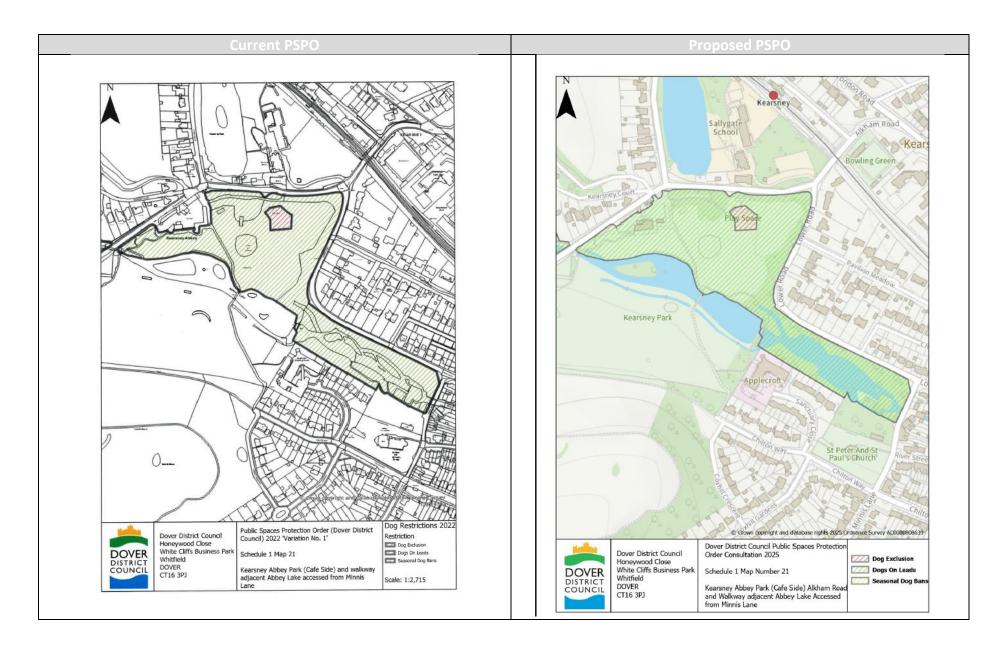

## Appendix 3 Summary of Amendments

| Page   | Restriction/Requirement | Location                                                            | Proposed Amendment                                                                                                                                                                      |
|--------|-------------------------|---------------------------------------------------------------------|-----------------------------------------------------------------------------------------------------------------------------------------------------------------------------------------|
| number |                         |                                                                     |                                                                                                                                                                                         |
| 3      | Part 3- Dogs on Lead    | Kearsney Abbey,<br>café side staff,<br>Alkham Road,<br>Temple Ewell | Extend the dogs on lead area<br>to cover the staff and disabled<br>visitor car park.                                                                                                    |
| 4      | Part 3- Dogs on Lead    | St Clement's<br>Churchyard,<br>Knightrider<br>Street, Sandwich      | Extend the dogs on lead area<br>to cover the passageway<br>leading to the cemetery from<br>Knightrider Street.                                                                          |
| 5      | Part 4- Dog Exclusion   | Sandwich Nature<br>Reserve,                                         | Extend dog exclusion area to<br>cover additional pieces of land<br>now included within the<br>Nature Reserve namely<br>Gallows Field and the<br>woodland west of the centre<br>walkway. |
| 6      | Part 4- Dog Exclusion   | Aylesham Village<br>Green, skate park                               | Extend dog exclusion area to<br>cover enclosed play area<br>surrounding skate park.                                                                                                     |
| 7      | Part 4- Dog Exclusion   | Aylesham &<br>Snowdown Sport<br>and Welfare Club                    | Extend area to cover access<br>road which forms part of the<br>overall sporting facilities.                                                                                             |
| 8      | Part 4- Dog Exclusion   | Victoria Park,<br>Deal,                                             | Remove restriction at Multi<br>Use Game Area and Tennis<br>Courts added.                                                                                                                |
| 9      | Part 4- Dog Exclusion   | Walmer<br>Adventure Golf<br>and Paddling                            | Removal of dog exclusion requirement.                                                                                                                                                   |