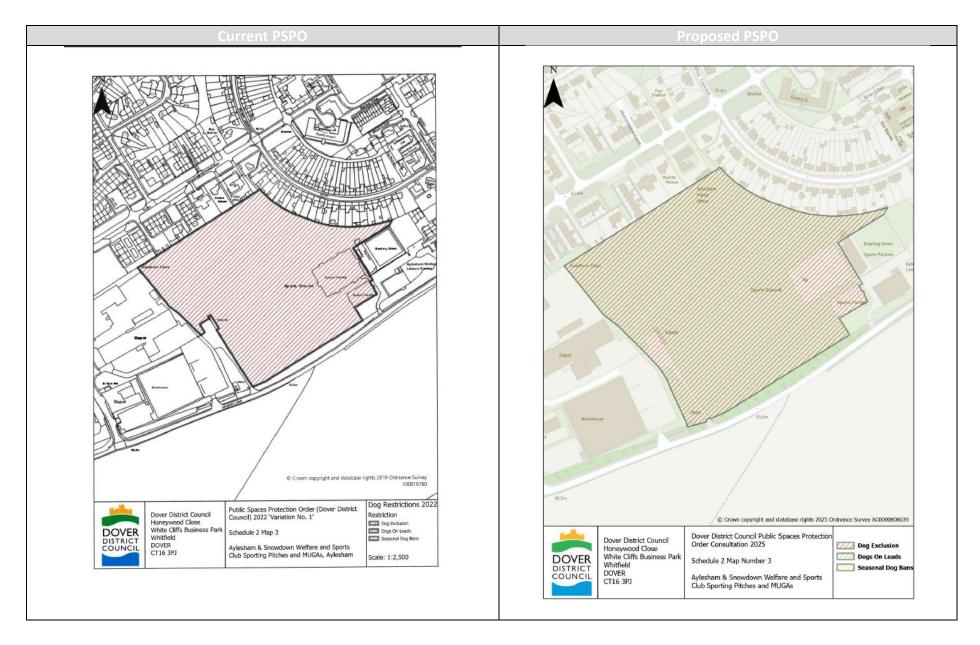

## Appendix 3 Summary of Amendments

| Page   | Restriction/Requirement | Location                                                            | Proposed Amendment                                                                                                                                                                      |
|--------|-------------------------|---------------------------------------------------------------------|-----------------------------------------------------------------------------------------------------------------------------------------------------------------------------------------|
| number |                         |                                                                     |                                                                                                                                                                                         |
| 3      | Part 3- Dogs on Lead    | Kearsney Abbey,<br>café side staff,<br>Alkham Road,<br>Temple Ewell | Extend the dogs on lead area<br>to cover the staff and disabled<br>visitor car park.                                                                                                    |
| 4      | Part 3- Dogs on Lead    | St Clement's<br>Churchyard,<br>Knightrider<br>Street, Sandwich      | Extend the dogs on lead area<br>to cover the passageway<br>leading to the cemetery from<br>Knightrider Street.                                                                          |
| 5      | Part 4- Dog Exclusion   | Sandwich Nature<br>Reserve,                                         | Extend dog exclusion area to<br>cover additional pieces of land<br>now included within the<br>Nature Reserve namely<br>Gallows Field and the<br>woodland west of the centre<br>walkway. |
| 6      | Part 4- Dog Exclusion   | Aylesham Village<br>Green, skate park                               | Extend dog exclusion area to<br>cover enclosed play area<br>surrounding skate park.                                                                                                     |
| 7      | Part 4- Dog Exclusion   | Aylesham &<br>Snowdown Sport<br>and Welfare Club                    | Extend area to cover access<br>road which forms part of the<br>overall sporting facilities.                                                                                             |
| 8      | Part 4- Dog Exclusion   | Victoria Park,<br>Deal,                                             | Remove restriction at Multi<br>Use Game Area and Tennis<br>Courts added.                                                                                                                |
| 9      | Part 4- Dog Exclusion   | Walmer<br>Adventure Golf<br>and Paddling                            | Removal of dog exclusion requirement.                                                                                                                                                   |