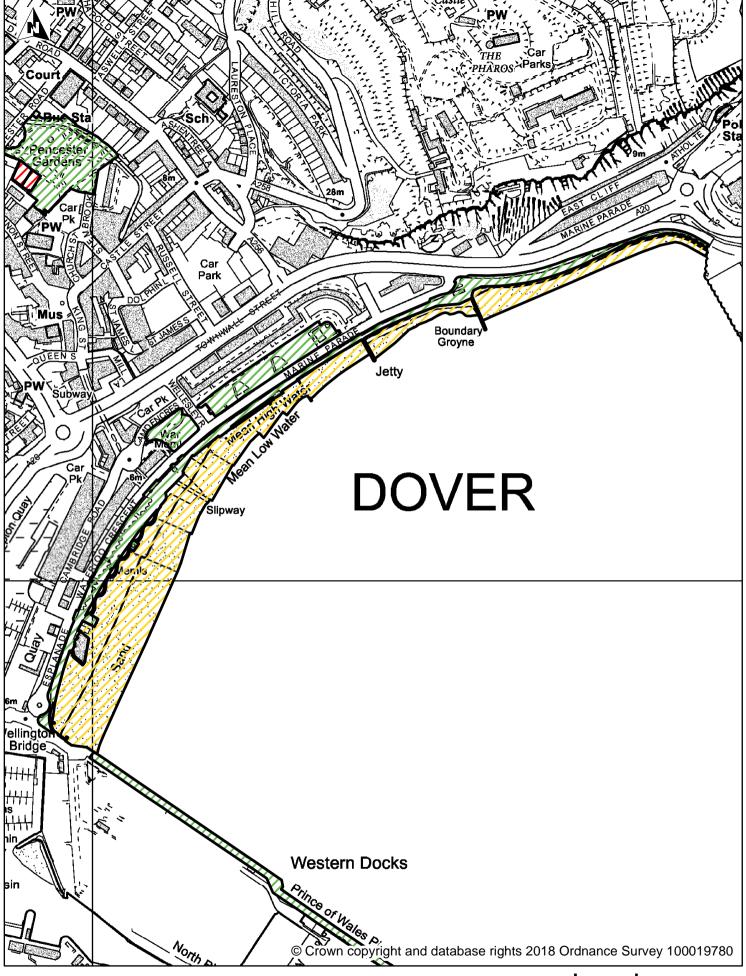

The Promenade and Seafront Gardens at Dover Seafront (Waterloo Crescent and Marine Parade)

Dogs On Leads

DOVER

Dover District Council Honeywood Close White Cliffs Business Park Whitfield DOVER CT16 3PJ Dover District Council Fublic Spaces Frotection Order-