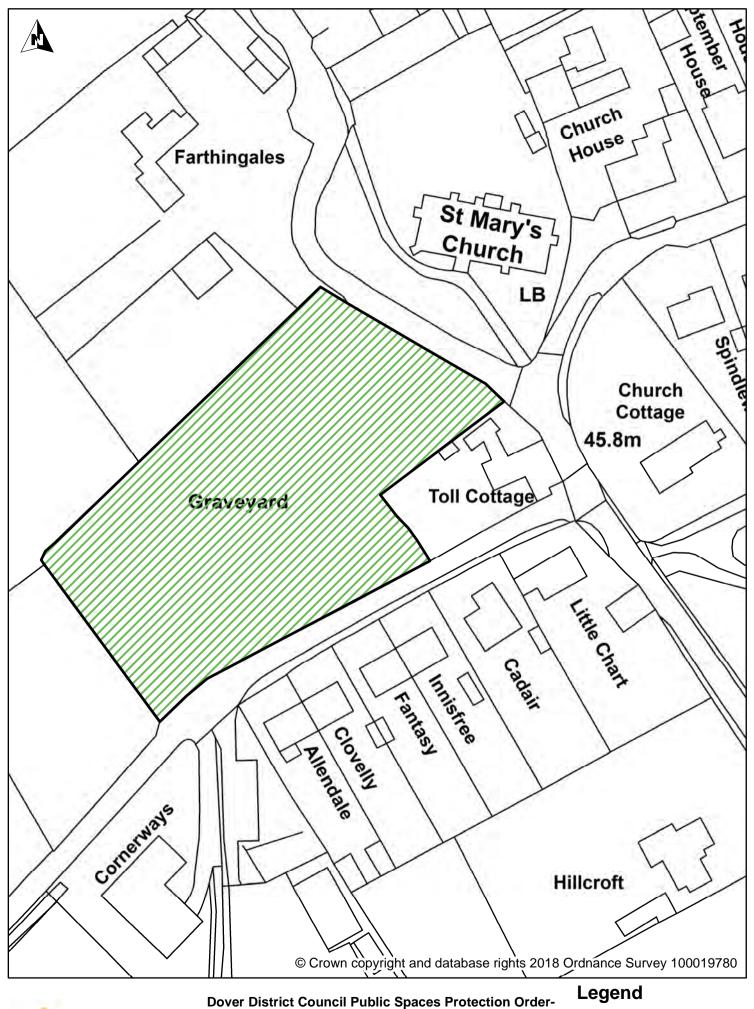

# Schedule One The Keeping of Dogs on Lead

This order applies to all land described below:

| Map no. | Location                                                                                                         | <b>Geographical Area</b> | Ward/Parish               |
|---------|------------------------------------------------------------------------------------------------------------------|--------------------------|---------------------------|
| 1       | Battle of Britain Memorial, New Dover Road                                                                       | Capel-Le-Ferne           | Capel-Le-Ferne            |
| 2       | St Peter's Church, Church<br>Whitfield Road                                                                      | Church Whitfield         | Whitfield                 |
| 3       | Deal Pier                                                                                                        | Deal                     | North Deal                |
| 4       | Hamilton Road Cemetery                                                                                           | Deal                     | Middle Deal &<br>Sholden  |
| 5       | Sandown Castle Gardens and the Seafront Promenade from Sandown Castle to Deal Castle                             | Deal                     | North Deal                |
| 6       | Barton Path                                                                                                      | Dover                    | St Radigunds              |
| 7       | Charlton Cemetery, Old<br>Charlton Road                                                                          | Dover                    | Castle                    |
| 8       | Dover Pier                                                                                                       | Dover                    | Town & Pier               |
| 9       | Pencester Gardens, Pencester<br>Road                                                                             | Dover                    | Castle                    |
| 10      | St Andrew's Churchyard,<br>Crabble Meadows                                                                       | Dover                    | St Radigunds              |
| 11      | St James's Cemetery, Old<br>Charlton Road                                                                        | Dover                    | Castle                    |
| 12      | St Mary's Cemetery, Old<br>Charlton Road                                                                         | Dover                    | Castle                    |
| 13      | The promenade and seafront<br>gardens at Dover Seafront<br>(Waterloo Crescent and Marine<br>Parade)              | Dover                    | Town & Pier and<br>Castle |
| 14      | St Augustine's Churchyard,<br>The Street                                                                         | East Langdon             | St Margaret's             |
| 15      | St Mary's Church and<br>Churchyard, Church Street                                                                | Eastry                   | Eastry                    |
| 16      | St Martin's Churchyard,<br>Mongeham Church Close                                                                 | Great Mongeham           | Eastry                    |
| 17      | St Martin of Tours Church, East<br>Langdon Road                                                                  | Guston                   | St Margaret's             |
| 18      | St Mary's Graveyard, Old Court<br>Hill                                                                           | Nonnington               | Aylesham                  |
| 19      | Kearsney Abbey park, (Café<br>side), Alkham Road and<br>walkway adjacent Abbey Lake<br>accessed from Minnis Lane | River                    | River                     |
| 20      | Russell Gardens, Alkham Road                                                                                     | River                    | Lydden & Temple<br>Ewell  |

Dog Exclusion

Dogs On Leads

Seasonal Dog Bans

St Mary's Graveyard, Old Court Hill, Nonnington