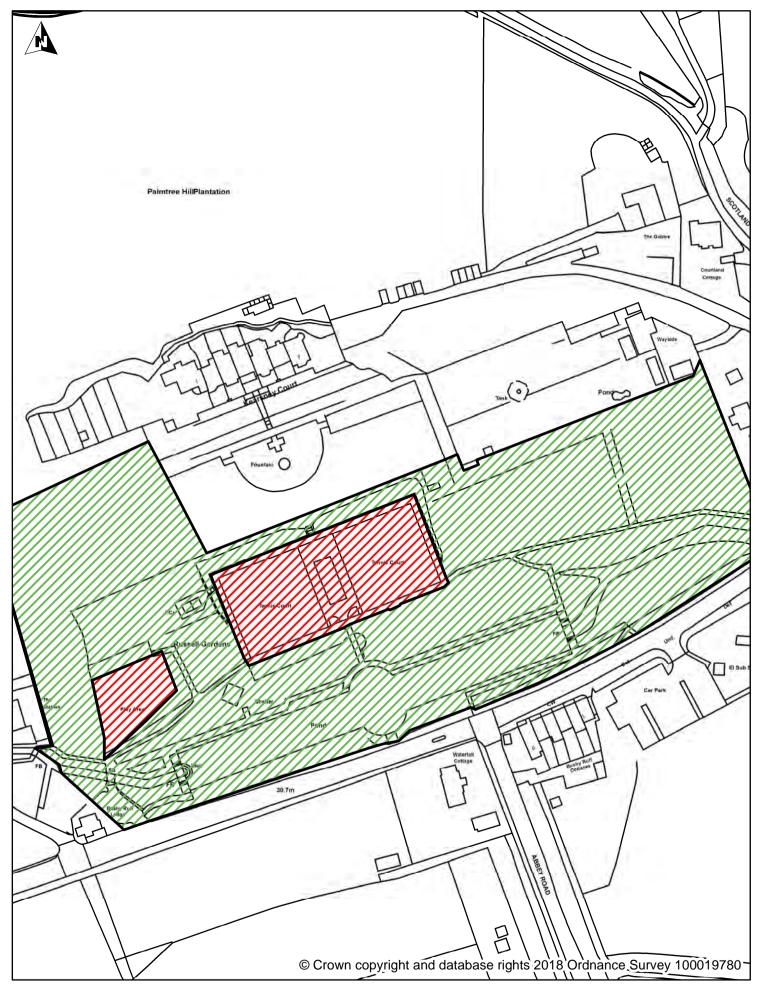

# Legend

Dover District Council Schedule 2 Map 37 Honeywood Close White Cliffs Business Park Whitfield Enclosed Children's Play Area, Kearsney Abbey, DOVER CT16 3PJ

Dog Exclusion

Dogs On Leads