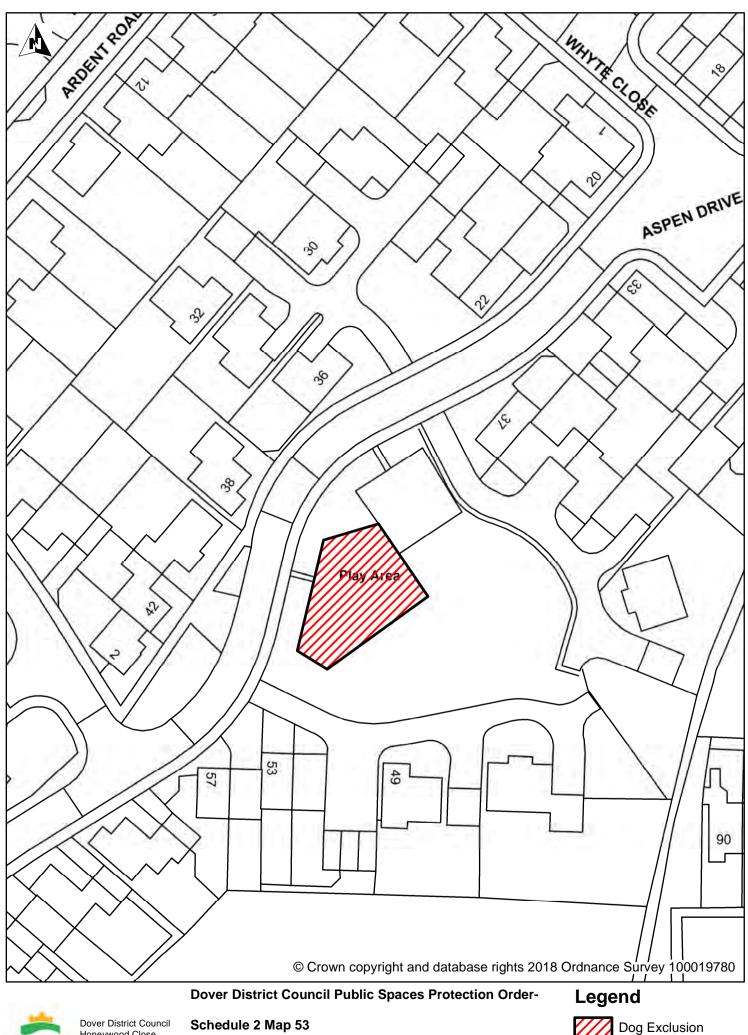

<sup>\*</sup>Enclosed Children's Play Area, Aspen Drive off Kinson Way, Whitfield Dogs On Leads

Dover District Council Honeywood Close White Cliffs Business Park Whitfield DOVER CT16 3PJ

Schedule 2 Map 54