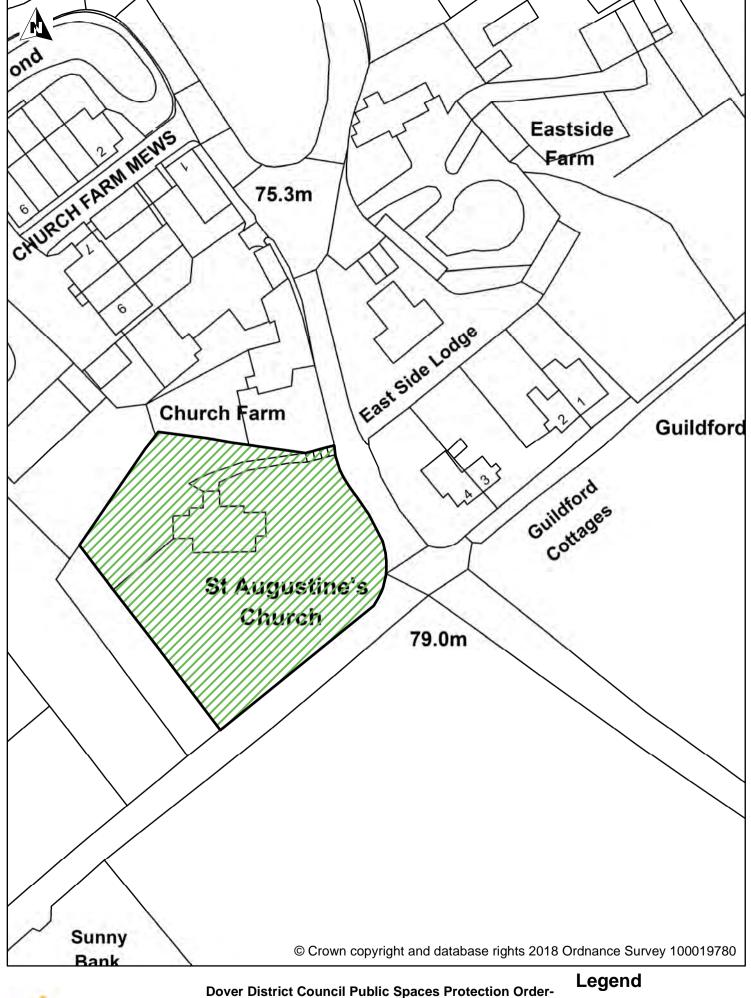

St Augustine's Churchyard, The Street, East Langdon

Schedule 1 Map 14

Dog Exclusion

Schedule 1 Map 15

Dogs On Leads

St Mary's Church and Churchyard, Church Street, Eastry

Schedule 1 Map 16

St Martin's Churchyard, Mongeham Church Close, Greater Mongeham