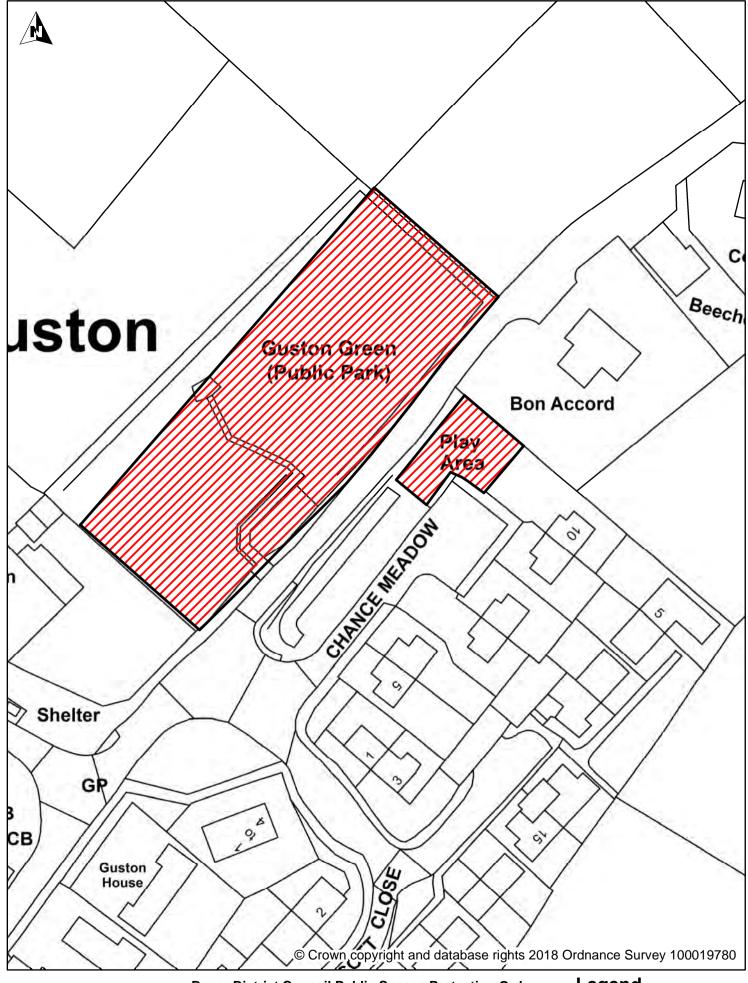

#### Legend

Whitfield

DOVER CT16 3PJ

Dover District Council Honeywood Close Schedule 2 Map 32 White Cliffs Business Park

Enclosed Children's Play Area, Chance Meadow, Guston

Dog Exclusion Dogs On Leads

### Legend

CT16 3PJ

Dover District Council Honeywood Close White Cliffs Business Park Whitfield DOVER Cheen, The Lane, Guston

Dogs On Leads

Dog Exclusion