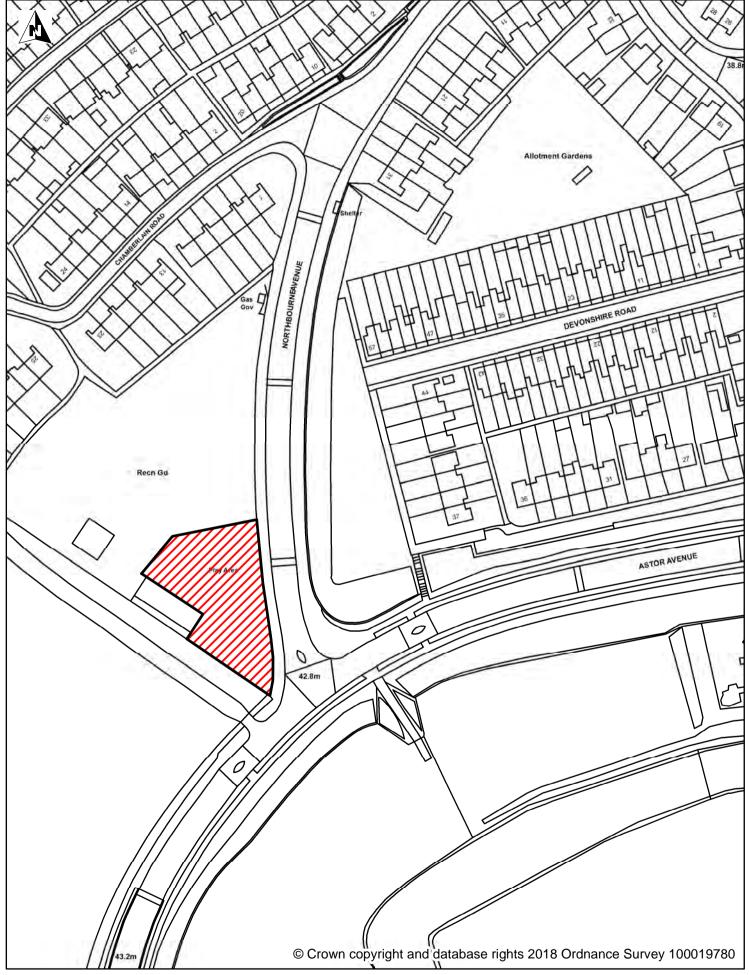

Legend

DOVER CT16 3PJ

Dover District Council Honeywood Close White Cliffs Business Park Whitfield

Enclosed Children's Play Area Northbourne Avenue, Dover

Dogs

Dogs On Leads

Seasonal Dog Bans

Dog Exclusion