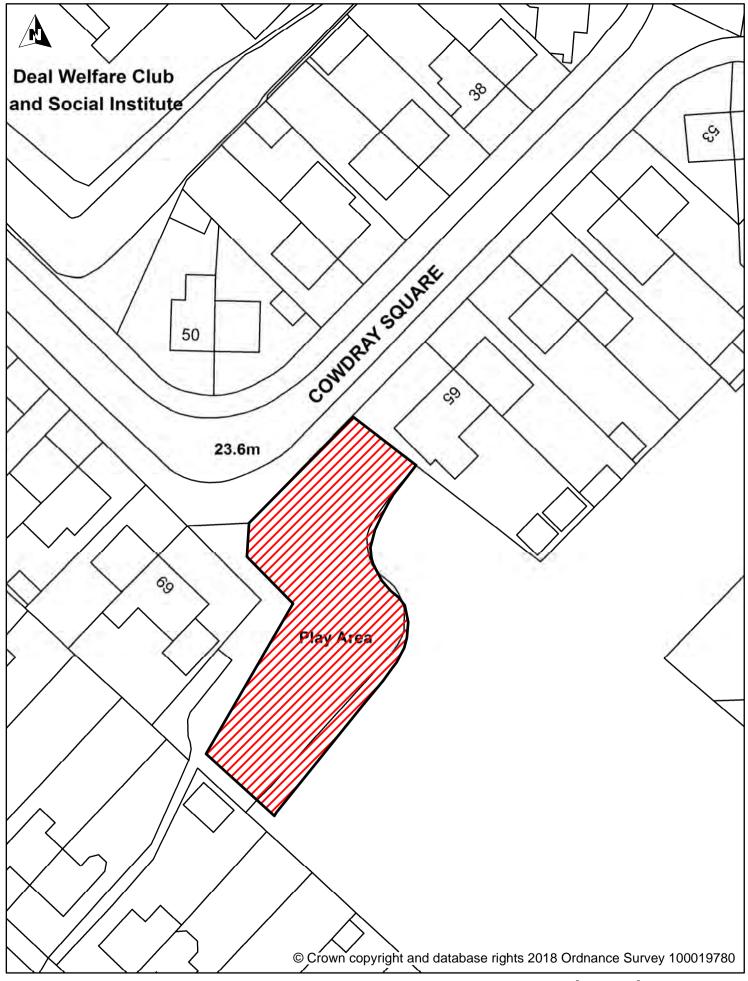

## Legend

Dover District Council Honeywood Close White Cliffs Business Park Whitfield DOVER Enclosed Children

CT16 3PJ

Enclosed Children's Play Area, Cowdray Square, Deal

Dog Exclusion Dogs On Leads