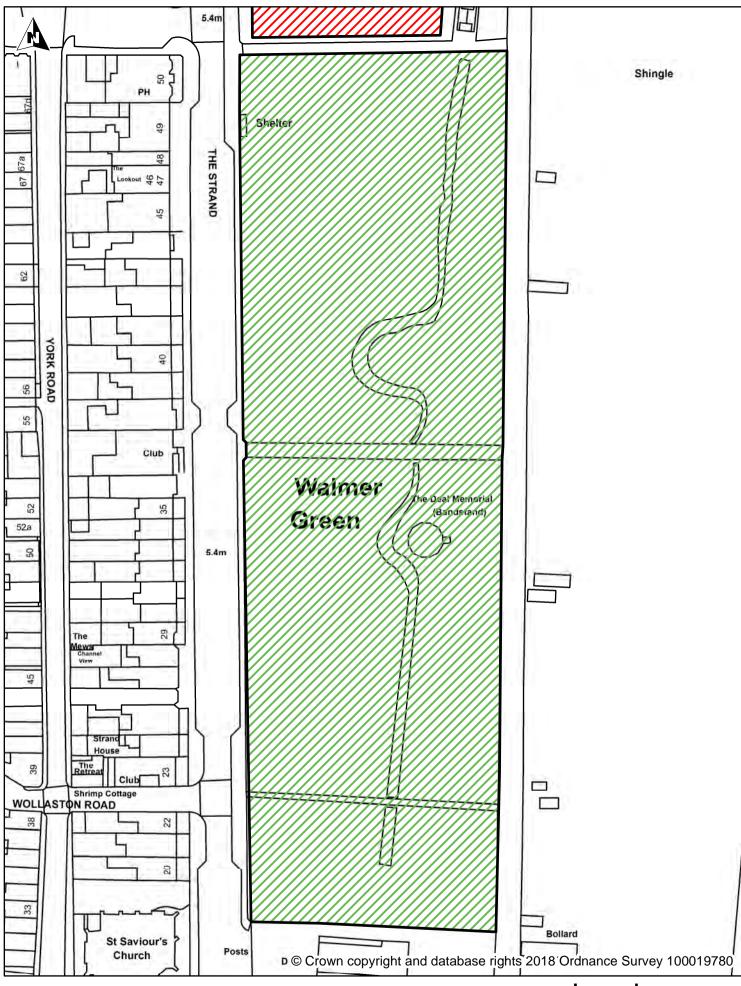

St Margaret's Bay Promenade, Car Park and Grassed Ame

Dover District Council Honeywood Close White Cliffs Business Park Whitfield DOVER CT16 3PJ

Schedule 1 Map 26

Walmer Green, The Strand, Walmer

Seas

Seasonal Dog Bans

| 21 | Boatman's Hill Cemetery,<br>Woodnesborough Road                                                                         | Sandwich          | Sandwich                   |
|----|-------------------------------------------------------------------------------------------------------------------------|-------------------|----------------------------|
| 22 | Princes Golf Course Dunes,<br>Sandwich Bay                                                                              | Sandwich Bay      | Sandwich                   |
| 23 | St Clements Churchyard,<br>Knightrider Street                                                                           | Sandwich          | Sandwich                   |
| 24 | St Margaret's Church, High<br>Street                                                                                    | St Margaret's     | St Margaret's at<br>Cliffe |
| 25 | St Margaret's Bay promenade,<br>car park and grassed amenity<br>Area.                                                   | St Margaret's Bay | St Margaret's at<br>Cliffe |
| 26 | Walmer Green, The Strand<br>1 <sup>st</sup> of May to 30 <sup>th</sup> September<br>between the hours of 9am and<br>8pm | Walmer            | Walmer                     |
| 27 | St Peter and St Paul's<br>Churchyard, Jubilee Road, The<br>Street                                                       | Worth             | Sandwich                   |