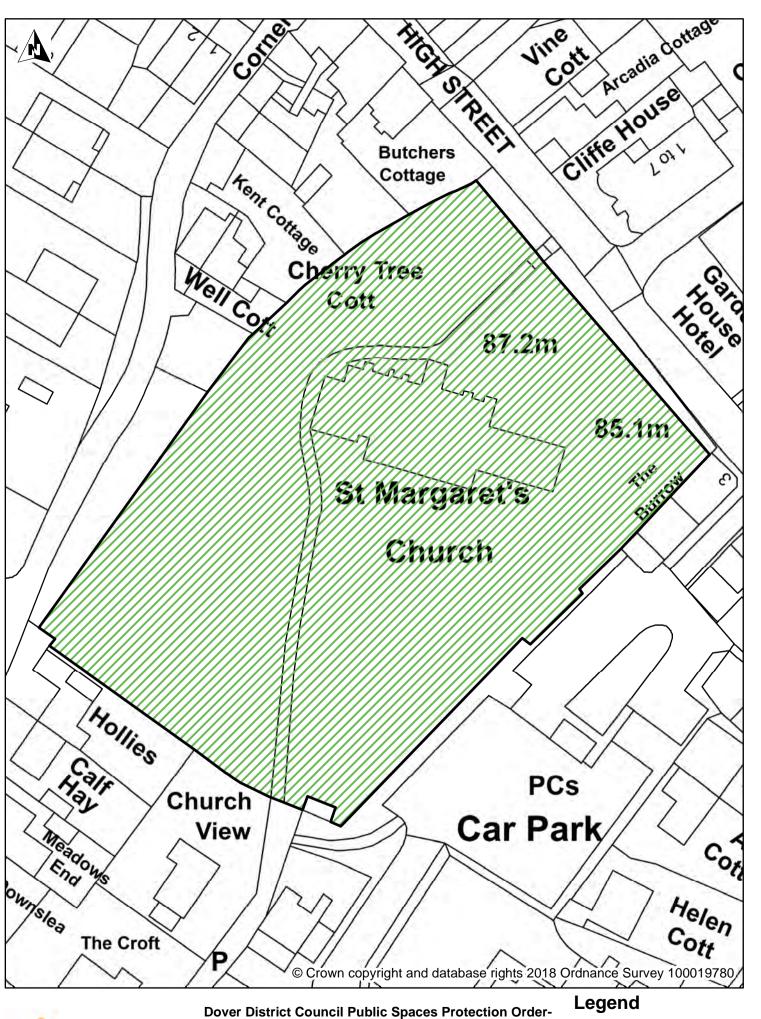

Seasonal Dog Bans

Dover District Council Honeywood Close White Cliffs Business Park Whitfield DOVER CT16 3PJ

St Andrew's Churchyard, Crabble Meadows, Dover

Honeywood Close White Cliffs Business Park Whitfield

St Clements Churchyard, Knightrider Street, Sandwich

Schedule 1 Map 24

St Margaret's Church, High Street, St Margaret's

Dog Exclusion Dogs On Leads

Schedule 1 Map 25

Dog Exclusion Dogs On Leads **ea** Seasonal Dog Bans