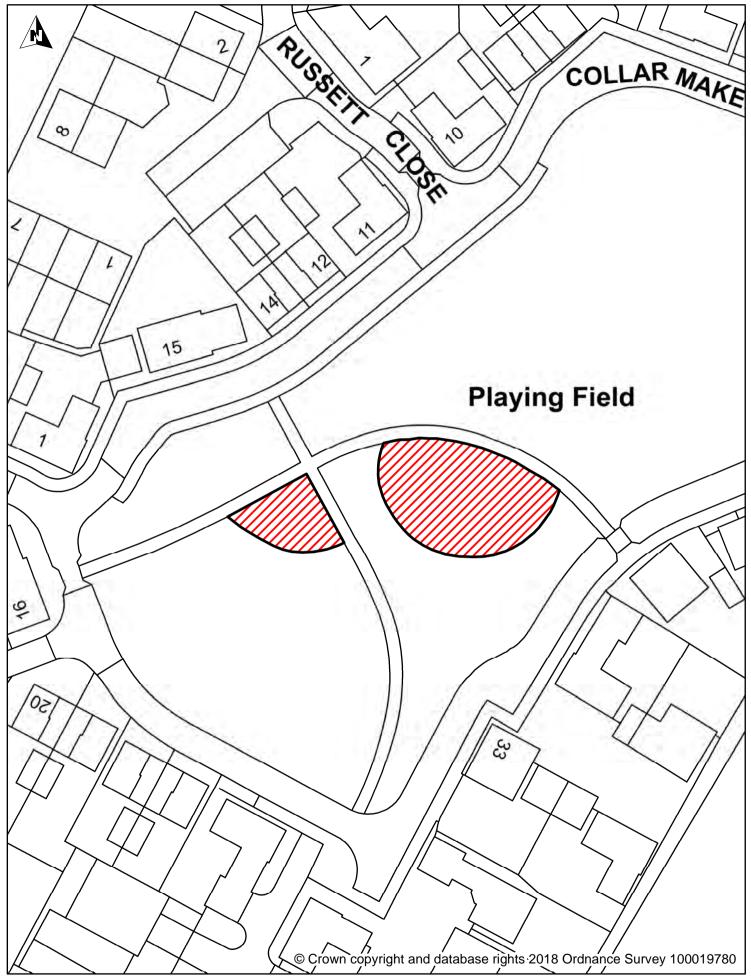

DOVER

Dover District Council Honeywood Close White Cliffs Business Park Whitfield DOVER CT16 3PJ Dover District Council Public Spaces Protection Order-

Schedule 2 Map 1

Enclosed Children's Play Area, Collar Maker's Green, Ash

Dogs On Leads

This order applies to all land described below:

| Map<br>no. | Location                                                                                                                                       | Area           | Ward/Parish                |
|------------|------------------------------------------------------------------------------------------------------------------------------------------------|----------------|----------------------------|
|            | Enclosed children's play area,                                                                                                                 | Ash            | Little Stour &             |
| 1          | Collar Maker's Green                                                                                                                           |                | Ashstone                   |
| 2          | Enclosed children's play areas, Queen's Road                                                                                                   | Ash            | Little Stour & Ashstone    |
| 3          | Aylesham & Snowdown Sport and<br>Welfare Club sporting pitches and<br>MUGA                                                                     | Aylesham       | Aylesham                   |
| 4          | Enclosed children's play area,<br>Market Square                                                                                                | Aylesham       | Aylesham                   |
| 5          | Enclosed children's play area and skate-park, Lancaster Avenue                                                                                 | Capel-Le-Ferne | Capel-Le-Ferne             |
| 6          | The beach from Sandown Castle to<br>Deal Castle<br>1 <sup>st</sup> of May to 30 <sup>th</sup> of September<br>between the hours of 9am and 8pm | Deal           | North Deal                 |
| 7          | Enclosed children's play area,<br>Cowdray Square                                                                                               | Deal           | Mill Hill                  |
| 8          | Enclosed play area and multi-use<br>games area (MUGA), North Deal<br>Playing Field), Western Road,                                             | Deal           | North Deal                 |
| 9          | Enclosed children's play areas<br>Travers Road                                                                                                 | Deal           | Middle Deal &<br>Sholden   |
| 10         | Enclosed children's play areas,<br>tennis courts, skatepark & MUGA,<br>Victoria Park                                                           | Deal           | Middle Deal &<br>Sholden   |
| 11         | Enclosed children's play area,<br>William Pitt Avenue                                                                                          | Deal           | Middle Deal & Sholden      |
| 12         | Enclosed children's play area,<br>Wilson Avenue                                                                                                | Deal           | Mill Hill                  |
| 13         | MUGA and enclosed children's play<br>area at the end of St David's<br>Avenue, Aycliffe                                                         | Dover          | Town & Pier                |
| 14         | Enclosed children's play area,<br>Bunkers Hill Avenue                                                                                          | Dover          | St Radigunds               |
| 15         | Enclosed children's play area,<br>Bunkers Hill Road junction with<br>Bunkers Hill Avenue                                                       | Dover          | St Radigunds               |
| 16         | Tennis courts & enclosed children's<br>play area, Connaught Park                                                                               | Dover          | Castle                     |
| 17         | MUGA & enclosed children's play<br>area, Elms Vale Recreation Ground                                                                           | Dover          | Maxton, Elms Vale & Priory |
| 18         | Enclosed children's play area,                                                                                                                 | Dover          | Buckland                   |