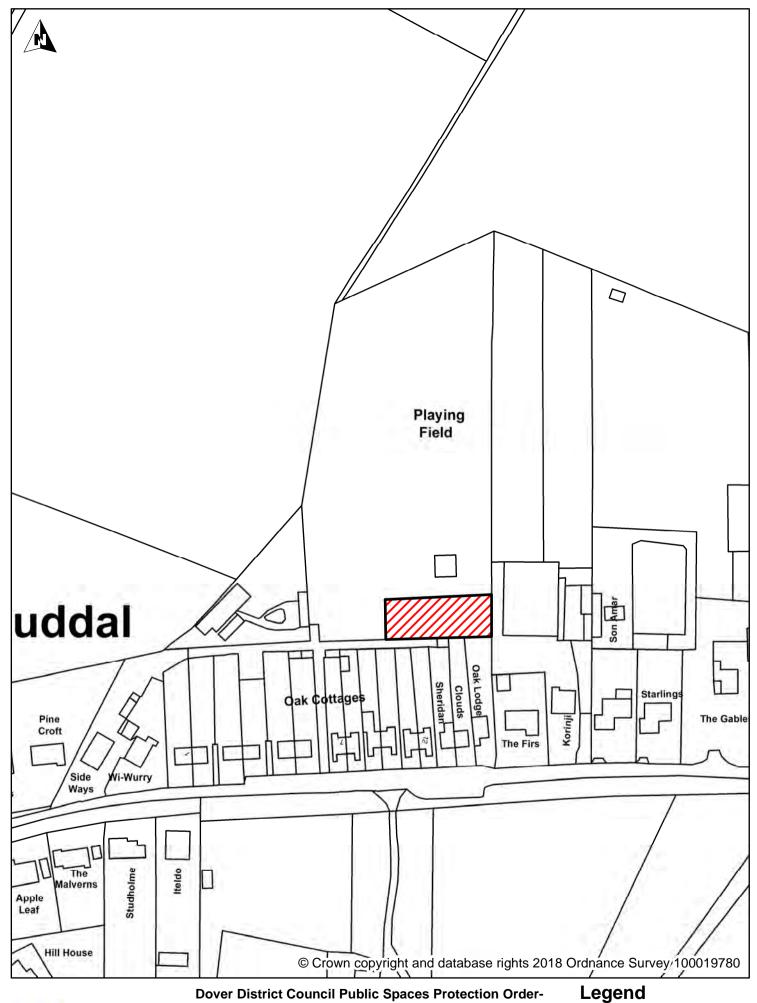

Whitfield

DOVER CT16 3PJ

Dover District Council Honeywood Close Schedule 2 Map 29 White Cliffs Business Park

Enclosed Children's Play Area, Downs Road, East Studdal

Dog Exclusion Dogs On Leads

Whitfield DOVER CT16 3PJ