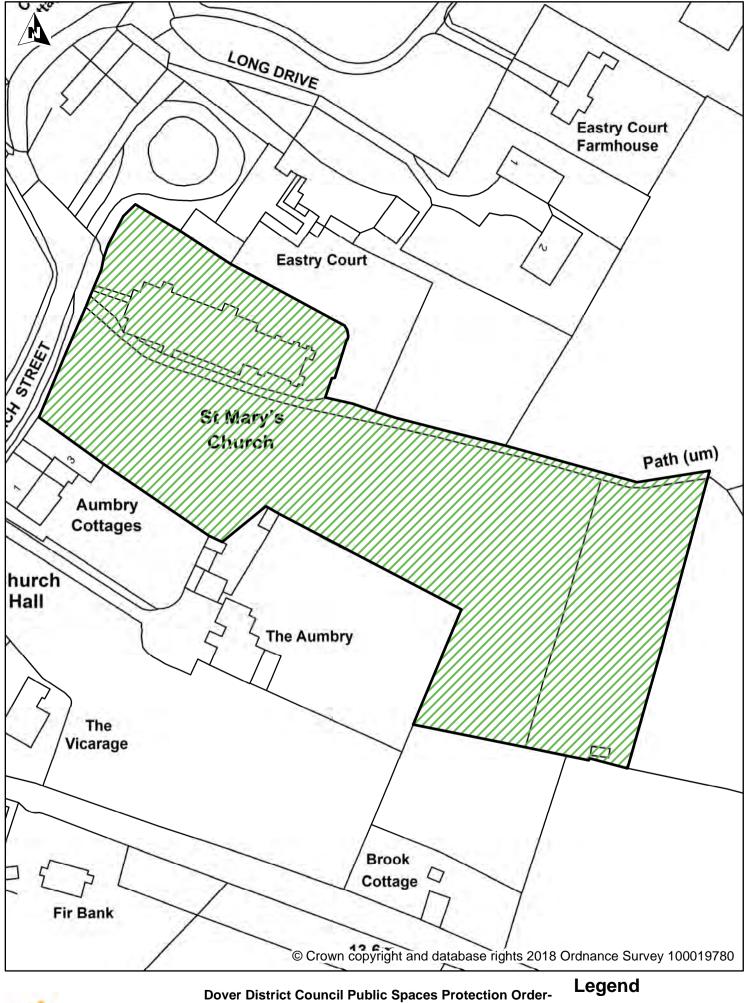

St Augustine's Churchyard, The Street, East Langdon

Schedule 1 Map 14

Dog Exclusion

Schedule 1 Map 15

Dogs On Leads

St Mary's Church and Churchyard, Church Street, Eastry

Schedule 1 Map 16

St Martin's Churchyard, Mongeham Church Close, Greater Mongeham