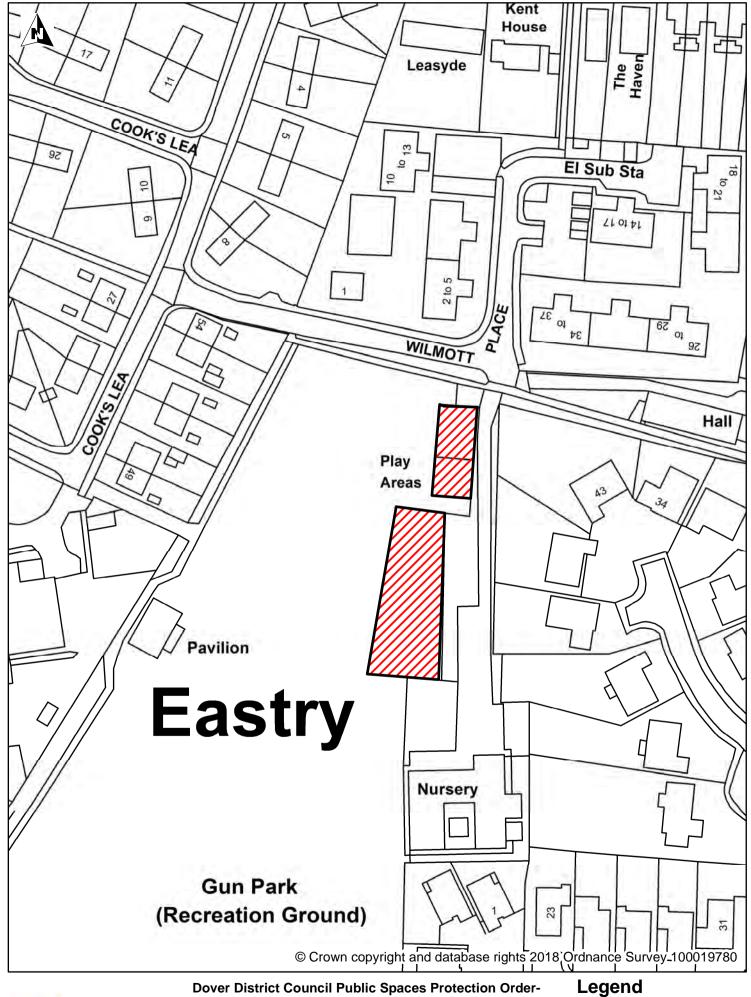

Enclosed Children's Play Area & MUGA, Elvington Recreation Graind, St John's Road, Elvi