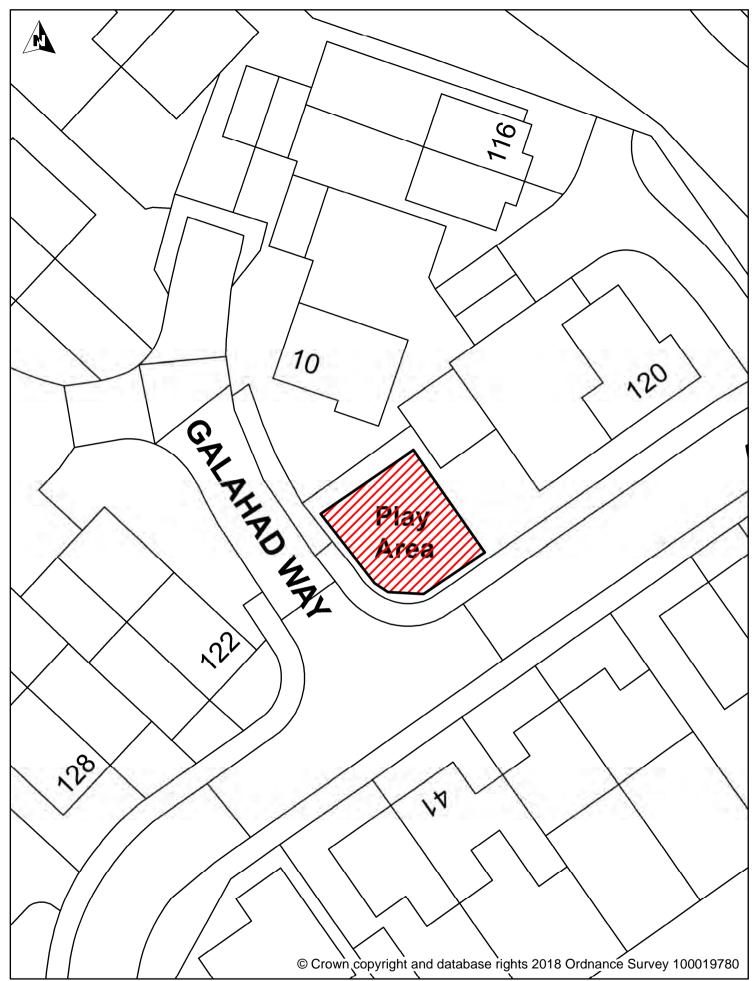

# Legend

Whitfield

DOVER CT16 3PJ

Dover District Council Honeywood Close White Cliffs Business Park

Enclosed Children's Play Area, Galahad Way, Whitfield

Dog Exclusion Dogs On Leads

Legend

Whitfield