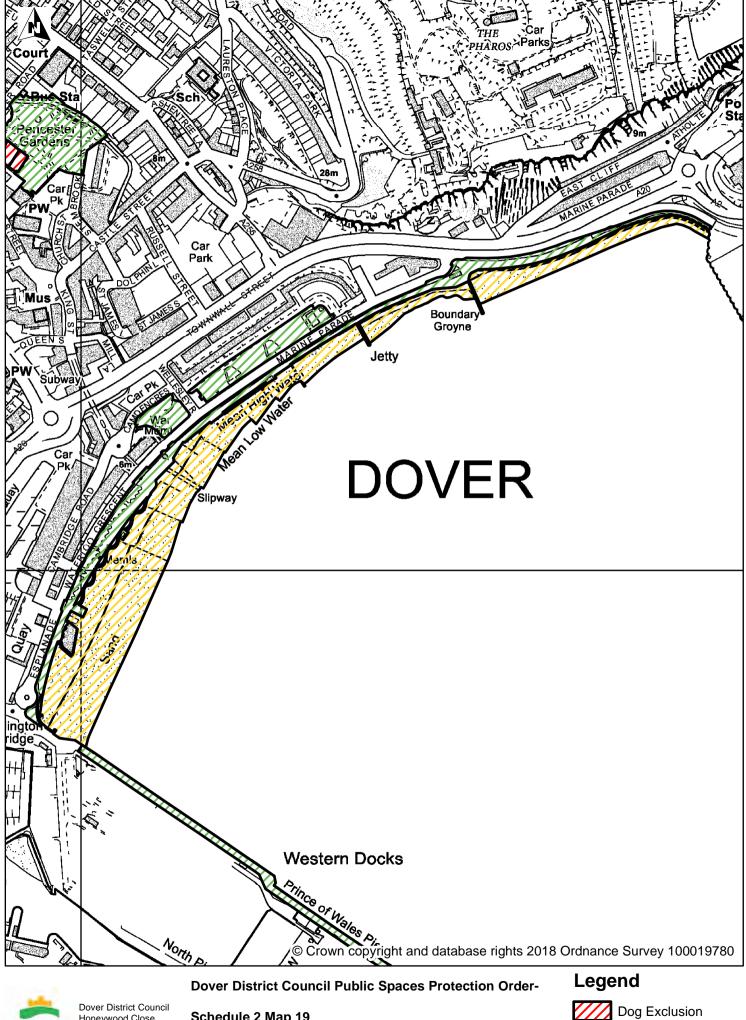

DOVER CT16 3PJ

Honeywood Close Schedule 2 Map 19 White Cliffs Business Park

The Beach at Dover Seafront, Waterloo Crecent and Marina

Dogs On Leads , **Dover** 

Seasonal Dog Bans

1st of May to 30th of September between the hours of 9am and 8pm