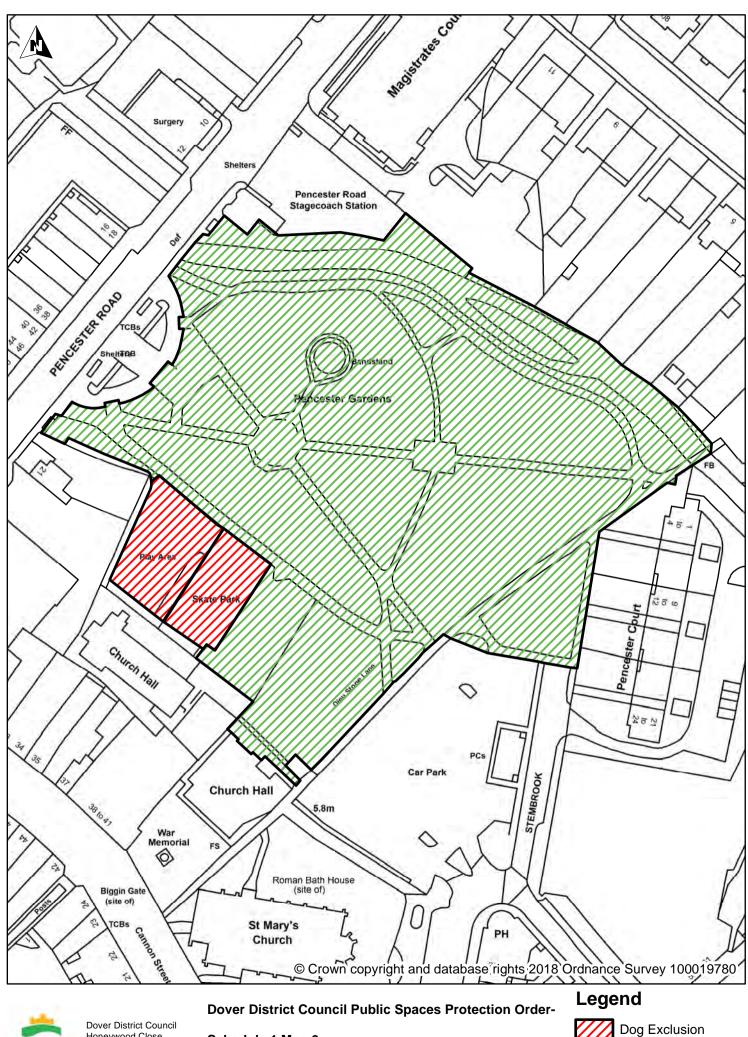

DOVER CT16 3PJ

Honeywood Close White Cliffs Business Park Whitfield DOVER CT16 3PJ

Schedule 1 Map 9

Pencester Gardens, Dover

Dogs On Leads

Schedule 1 Map 10

Dog Exclusion

Dogs On Leads

CT16 3PJ

DOVER

Dover District Council Schedule 2 Map 22 Honeywood Close White Cliffs Business Park

> Enclosed Children's Play Area and Skatepark, Pencester Gardens, Dover

Dog Exclusion

Whitfield

DOVER

CT16 3PJ