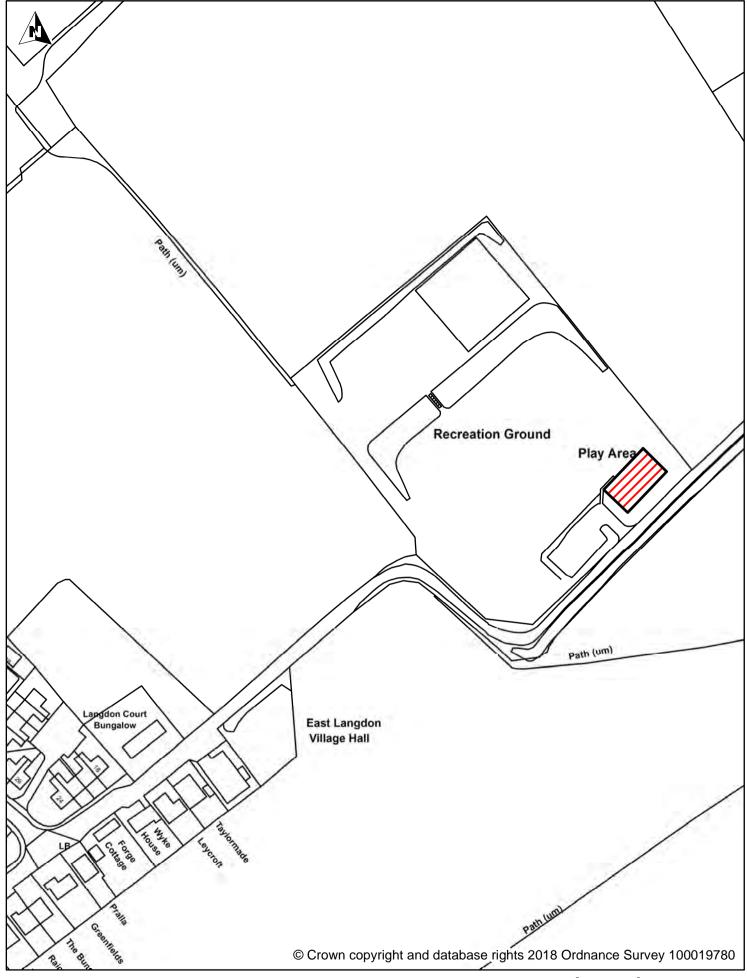

### Legend

Dover District Council Honeywood Close White Cliffs Business Park Whitfield DOVER CT16 3PJ

Enclosed Children's Play Area, East Langdon Road,

Schedule 2 Map 26

East Langdon

Dog Exclusion Dogs On Leads