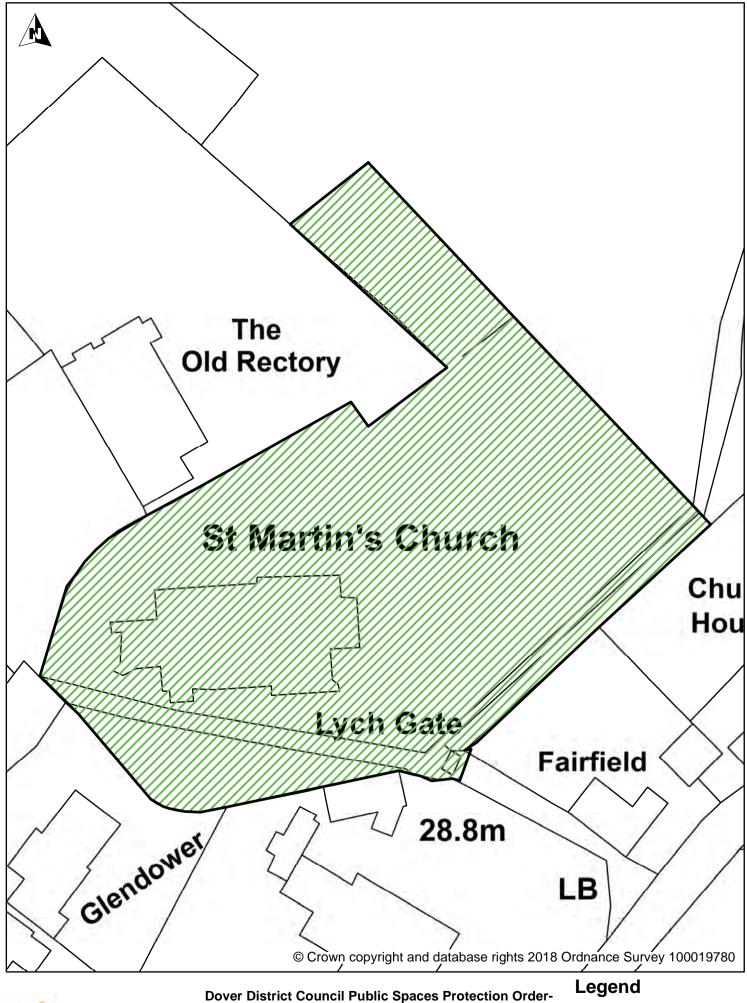

| 21 | Boatman's Hill Cemetery,<br>Woodnesborough Road                                                                         | Sandwich          | Sandwich                   |
|----|-------------------------------------------------------------------------------------------------------------------------|-------------------|----------------------------|
| 22 | Princes Golf Course Dunes,<br>Sandwich Bay                                                                              | Sandwich Bay      | Sandwich                   |
| 23 | St Clements Churchyard,<br>Knightrider Street                                                                           | Sandwich          | Sandwich                   |
| 24 | St Margaret's Church, High<br>Street                                                                                    | St Margaret's     | St Margaret's at<br>Cliffe |
| 25 | St Margaret's Bay promenade,<br>car park and grassed amenity<br>Area.                                                   | St Margaret's Bay | St Margaret's at<br>Cliffe |
| 26 | Walmer Green, The Strand<br>1 <sup>st</sup> of May to 30 <sup>th</sup> September<br>between the hours of 9am and<br>8pm | Walmer            | Walmer                     |
| 27 | St Peter and St Paul's<br>Churchyard, Jubilee Road, The<br>Street                                                       | Worth             | Sandwich                   |

St Augustine's Churchyard, The Street, East Langdon

Schedule 1 Map 14

Dog Exclusion

Schedule 1 Map 15

Dogs On Leads

St Mary's Church and Churchyard, Church Street, Eastry

Schedule 1 Map 16

St Martin's Churchyard, Mongeham Church Close, Greater Mongeham