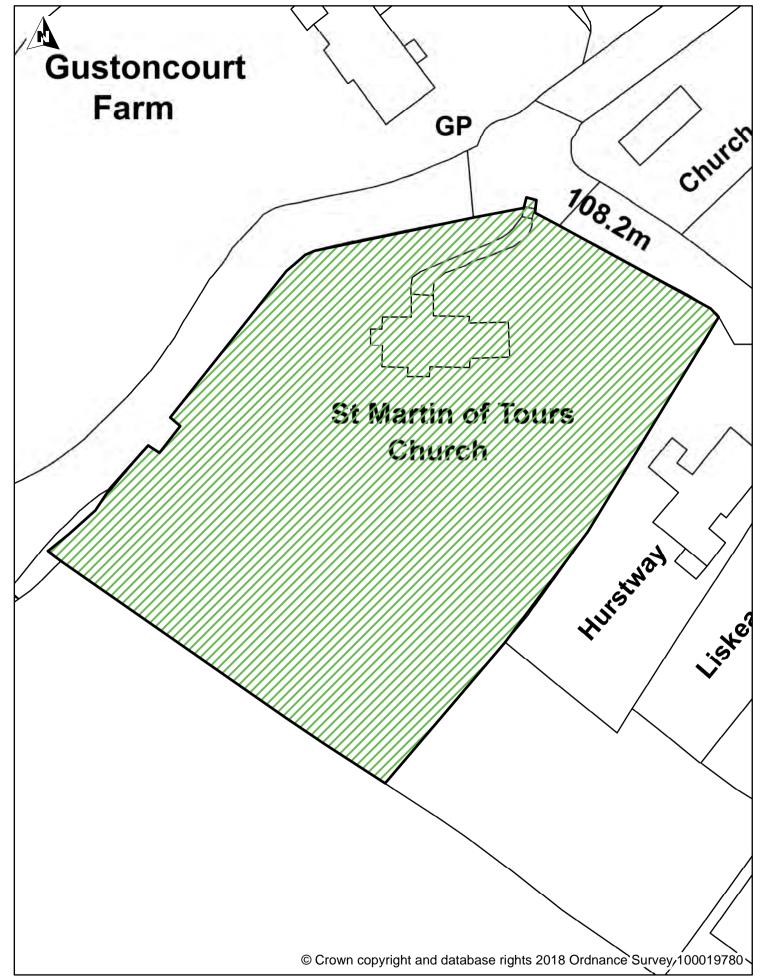

# Schedule One The Keeping of Dogs on Lead

This order applies to all land described below:

| Map no. | Location                                                                                                         | <b>Geographical Area</b> | Ward/Parish               |
|---------|------------------------------------------------------------------------------------------------------------------|--------------------------|---------------------------|
| 1       | Battle of Britain Memorial, New Dover Road                                                                       | Capel-Le-Ferne           | Capel-Le-Ferne            |
| 2       | St Peter's Church, Church<br>Whitfield Road                                                                      | Church Whitfield         | Whitfield                 |
| 3       | Deal Pier                                                                                                        | Deal                     | North Deal                |
| 4       | Hamilton Road Cemetery                                                                                           | Deal                     | Middle Deal &<br>Sholden  |
| 5       | Sandown Castle Gardens and the Seafront Promenade from Sandown Castle to Deal Castle                             | Deal                     | North Deal                |
| 6       | Barton Path                                                                                                      | Dover                    | St Radigunds              |
| 7       | Charlton Cemetery, Old<br>Charlton Road                                                                          | Dover                    | Castle                    |
| 8       | Dover Pier                                                                                                       | Dover                    | Town & Pier               |
| 9       | Pencester Gardens, Pencester<br>Road                                                                             | Dover                    | Castle                    |
| 10      | St Andrew's Churchyard,<br>Crabble Meadows                                                                       | Dover                    | St Radigunds              |
| 11      | St James's Cemetery, Old<br>Charlton Road                                                                        | Dover                    | Castle                    |
| 12      | St Mary's Cemetery, Old<br>Charlton Road                                                                         | Dover                    | Castle                    |
| 13      | The promenade and seafront<br>gardens at Dover Seafront<br>(Waterloo Crescent and Marine<br>Parade)              | Dover                    | Town & Pier and<br>Castle |
| 14      | St Augustine's Churchyard,<br>The Street                                                                         | East Langdon             | St Margaret's             |
| 15      | St Mary's Church and<br>Churchyard, Church Street                                                                | Eastry                   | Eastry                    |
| 16      | St Martin's Churchyard,<br>Mongeham Church Close                                                                 | Great Mongeham           | Eastry                    |
| 17      | St Martin of Tours Church, East<br>Langdon Road                                                                  | Guston                   | St Margaret's             |
| 18      | St Mary's Graveyard, Old Court<br>Hill                                                                           | Nonnington               | Aylesham                  |
| 19      | Kearsney Abbey park, (Café<br>side), Alkham Road and<br>walkway adjacent Abbey Lake<br>accessed from Minnis Lane | River                    | River                     |
| 20      | Russell Gardens, Alkham Road                                                                                     | River                    | Lydden & Temple<br>Ewell  |

Dog Exclusion

Dogs On Leads

Dover District Council Public Spaces Protection Order-

Schedule 1 Map 17

St Martin of Tours Churchyard, East Langdon Road, Guston

Dog Exclusion

Dogs On Leads

Schedule 1 Map 18