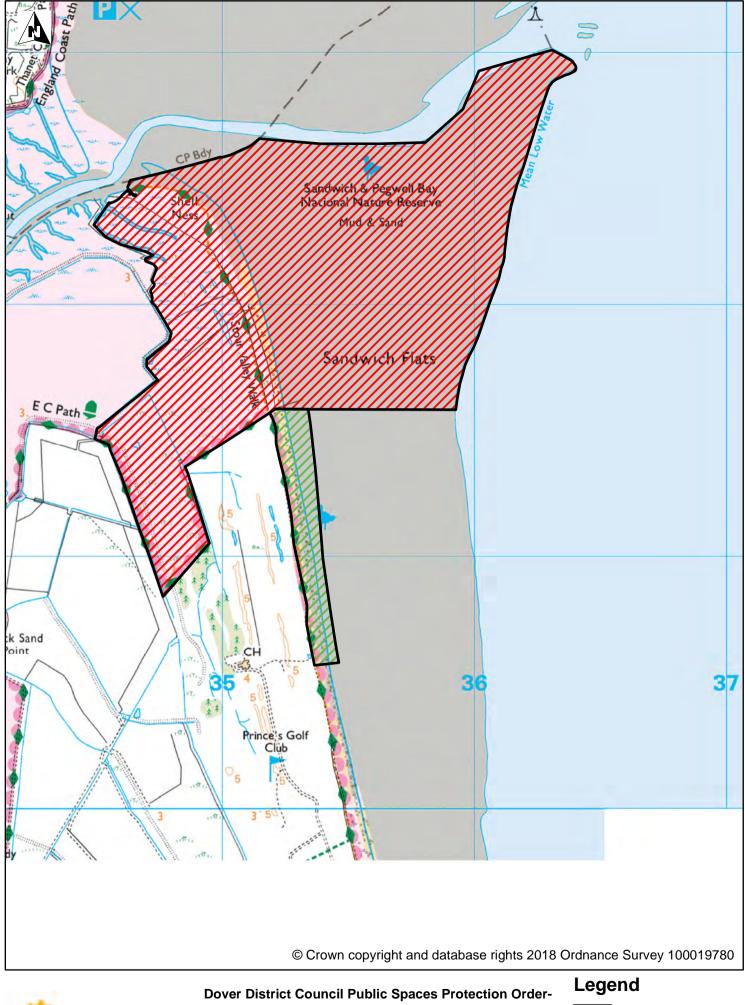

| 21 | Boatman's Hill Cemetery,<br>Woodnesborough Road                                                                         | Sandwich          | Sandwich                   |
|----|-------------------------------------------------------------------------------------------------------------------------|-------------------|----------------------------|
| 22 | Princes Golf Course Dunes,<br>Sandwich Bay                                                                              | Sandwich Bay      | Sandwich                   |
| 23 | St Clements Churchyard,<br>Knightrider Street                                                                           | Sandwich          | Sandwich                   |
| 24 | St Margaret's Church, High<br>Street                                                                                    | St Margaret's     | St Margaret's at<br>Cliffe |
| 25 | St Margaret's Bay promenade,<br>car park and grassed amenity<br>Area.                                                   | St Margaret's Bay | St Margaret's at<br>Cliffe |
| 26 | Walmer Green, The Strand<br>1 <sup>st</sup> of May to 30 <sup>th</sup> September<br>between the hours of 9am and<br>8pm | Walmer            | Walmer                     |
| 27 | St Peter and St Paul's<br>Churchyard, Jubilee Road, The<br>Street                                                       | Worth             | Sandwich                   |

Princes Golf Course Dunes, Sandwich Bay

Dog Exclusion

Dogs On Leads

Legend

Dog Exclusion Dogs On Leads

DUNCI

Honeywood Close White Cliffs Business Park

Schedule 1 Map 23