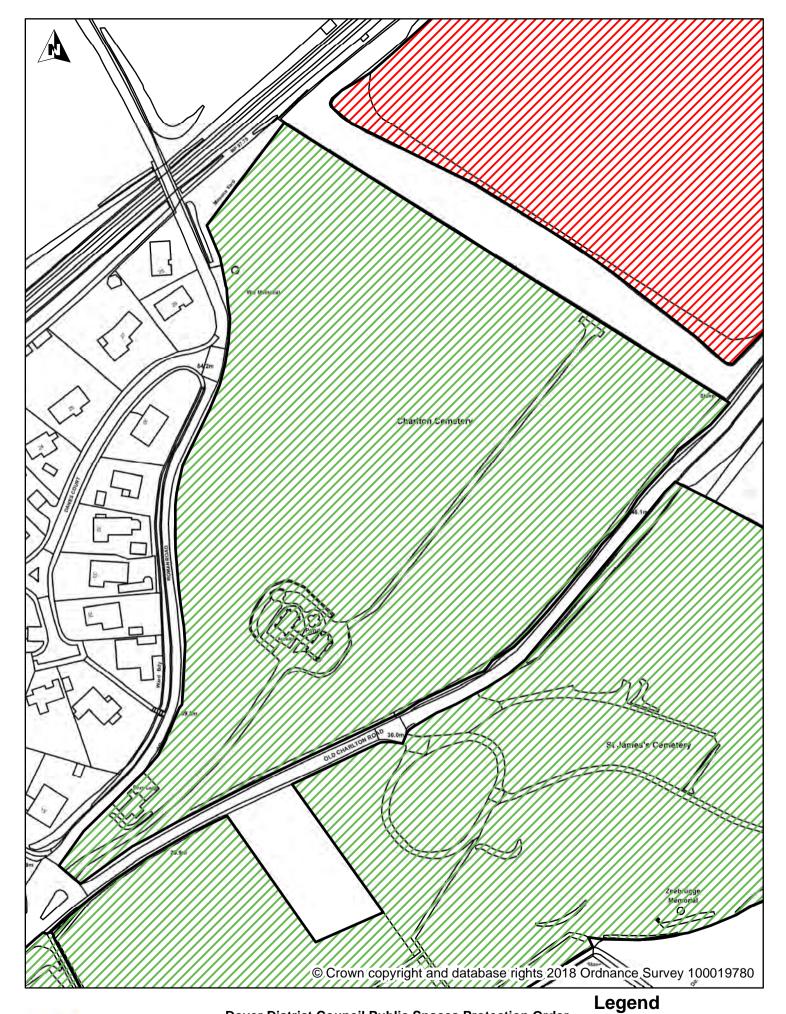

Dover District Council Honeywood Close White Cliffs Business Park Whitfield DOVER CT16 3PJ

Charlton Cemetery, Old Charlton Road, Dover

Schedule 1 Map 8

Dog Exclusion Dogs On Leads

Seasonal Dog Bans

Dover District Council Honeywood Close White Cliffs Business Park Whitfield **Dover Pier, Dover** 

Dover District Council

DOVER

CT16 3PJ

St James Cemetery, Old Charlton Road, Dover

Dog Exclusion

Dogs On Leads

k Schedule 1 Map 12

Dog Exclusion
Dogs On Leads