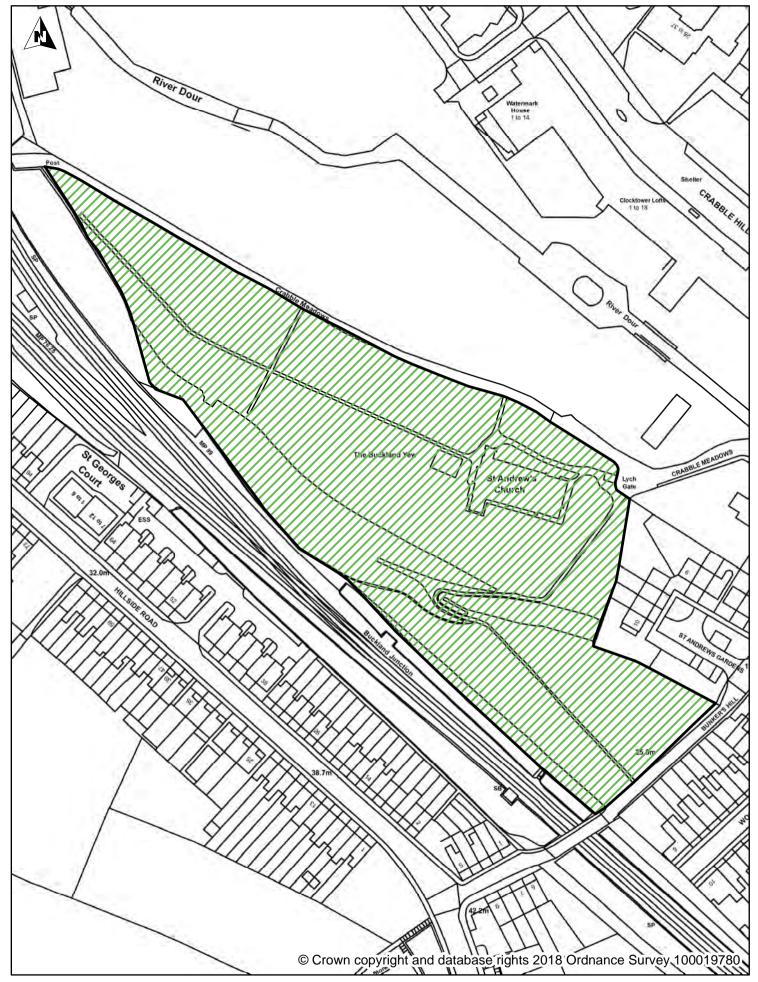

Seasonal Dog Bans

Dover District Council Honeywood Close White Cliffs Business Park Whitfield DOVER CT16 3PJ

St Andrew's Churchyard, Crabble Meadows, Dover

Honeywood Close White Cliffs Business Park Whitfield