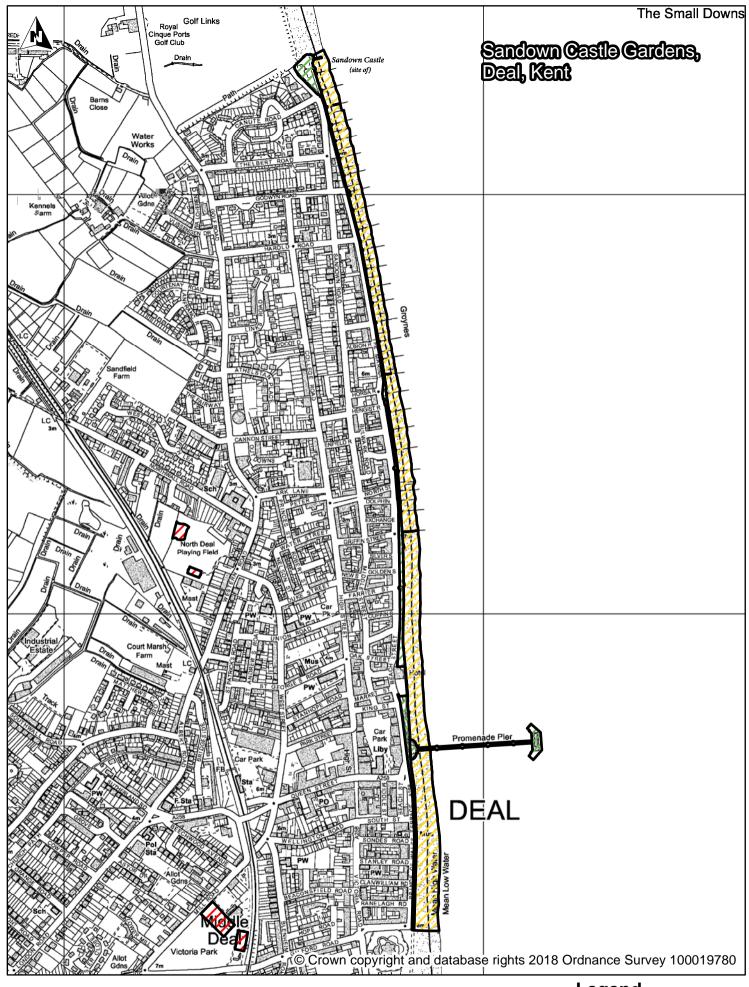

# Legend

Dog Exclusion Dogs On Leads

Dover District Council Honeywood Close White Cliffs Business Park Whitfield DOVER CT16 3PJ

Hamilton Road Cemetery, Deal

Schedule 1 Map 5

Sandown Castle Gardens and the Seafront Promenade from Sandown Castle to Deal Castle