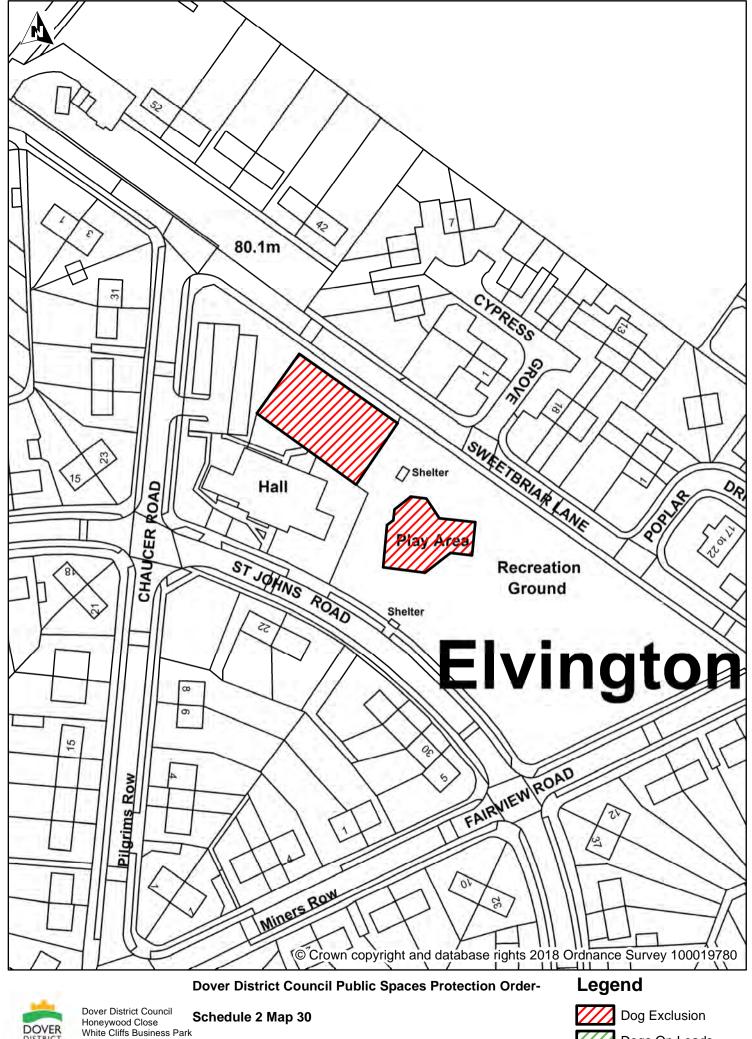

Enclosed Children's Play Area & MUGA, Elvington Recreation Graind, St John's Road, Elvi