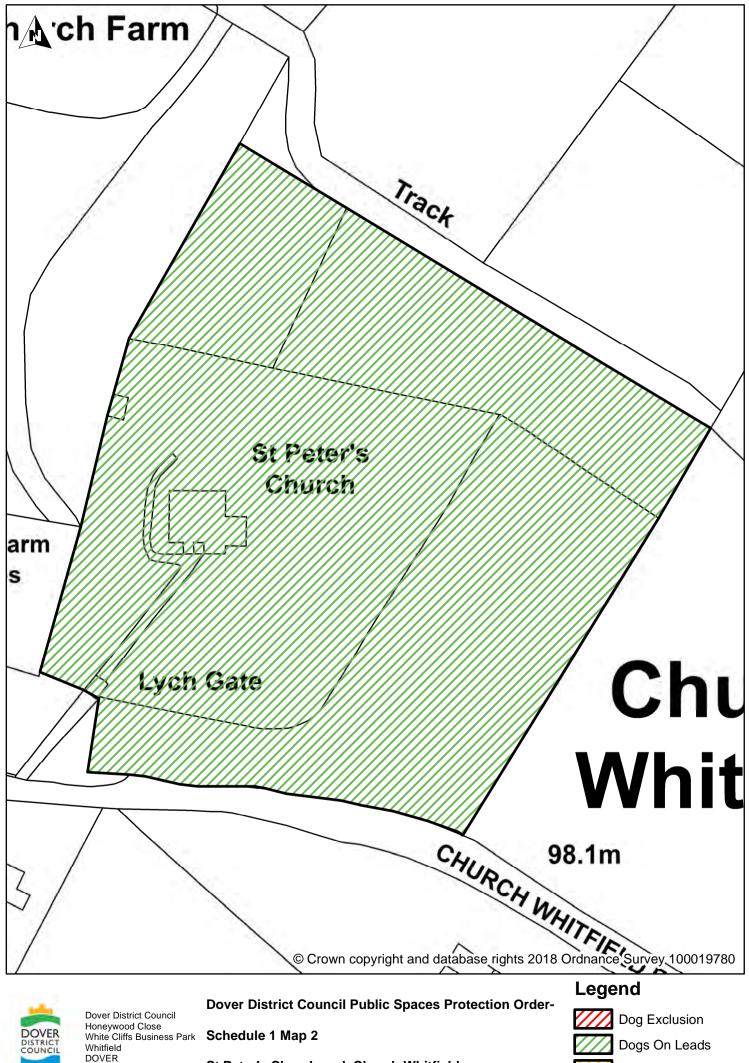

# Schedule One The Keeping of Dogs on Lead

This order applies to all land described below:

| Map no. | Location                                                                                                         | <b>Geographical Area</b> | Ward/Parish               |
|---------|------------------------------------------------------------------------------------------------------------------|--------------------------|---------------------------|
| 1       | Battle of Britain Memorial, New Dover Road                                                                       | Capel-Le-Ferne           | Capel-Le-Ferne            |
| 2       | St Peter's Church, Church<br>Whitfield Road                                                                      | Church Whitfield         | Whitfield                 |
| 3       | Deal Pier                                                                                                        | Deal                     | North Deal                |
| 4       | Hamilton Road Cemetery                                                                                           | Deal                     | Middle Deal &<br>Sholden  |
| 5       | Sandown Castle Gardens and the Seafront Promenade from Sandown Castle to Deal Castle                             | Deal                     | North Deal                |
| 6       | Barton Path                                                                                                      | Dover                    | St Radigunds              |
| 7       | Charlton Cemetery, Old<br>Charlton Road                                                                          | Dover                    | Castle                    |
| 8       | Dover Pier                                                                                                       | Dover                    | Town & Pier               |
| 9       | Pencester Gardens, Pencester<br>Road                                                                             | Dover                    | Castle                    |
| 10      | St Andrew's Churchyard,<br>Crabble Meadows                                                                       | Dover                    | St Radigunds              |
| 11      | St James's Cemetery, Old<br>Charlton Road                                                                        | Dover                    | Castle                    |
| 12      | St Mary's Cemetery, Old<br>Charlton Road                                                                         | Dover                    | Castle                    |
| 13      | The promenade and seafront<br>gardens at Dover Seafront<br>(Waterloo Crescent and Marine<br>Parade)              | Dover                    | Town & Pier and<br>Castle |
| 14      | St Augustine's Churchyard,<br>The Street                                                                         | East Langdon             | St Margaret's             |
| 15      | St Mary's Church and<br>Churchyard, Church Street                                                                | Eastry                   | Eastry                    |
| 16      | St Martin's Churchyard,<br>Mongeham Church Close                                                                 | Great Mongeham           | Eastry                    |
| 17      | St Martin of Tours Church, East<br>Langdon Road                                                                  | Guston                   | St Margaret's             |
| 18      | St Mary's Graveyard, Old Court<br>Hill                                                                           | Nonnington               | Aylesham                  |
| 19      | Kearsney Abbey park, (Café<br>side), Alkham Road and<br>walkway adjacent Abbey Lake<br>accessed from Minnis Lane | River                    | River                     |
| 20      | Russell Gardens, Alkham Road                                                                                     | River                    | Lydden & Temple<br>Ewell  |

Legend

Dog Exclusion
Dogs On Leads

Dover District Council Honeywood Close White Cliffs Business Park Whitfield DOVER CT16 3PJ

k Schedule 1 Map 1

Battle of Britain Memorial, Capel-Le-Ferne

S

St Peter's Churchyard, Church Whitfield