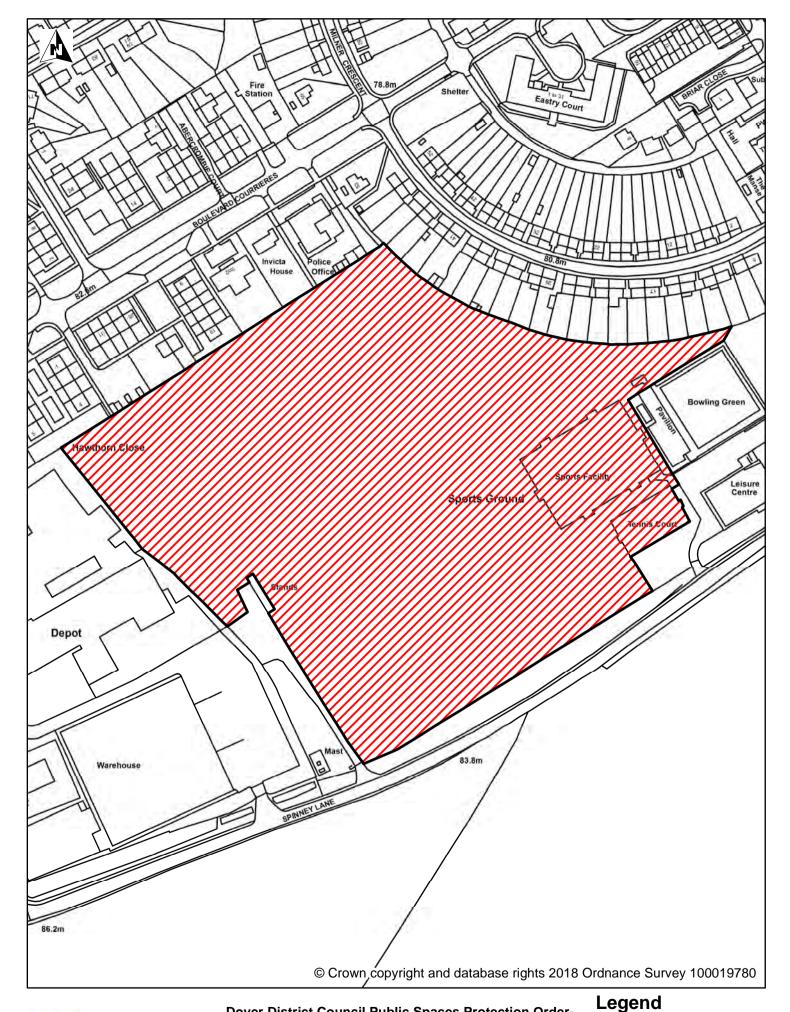

Dover District Council Honeywood Close White Cliffs Business Park Whitfield Crabble Atheletic F

Crabble Atheletic Football and Rugby Grounds, River

Dog Exclusion

Dogs On Leads