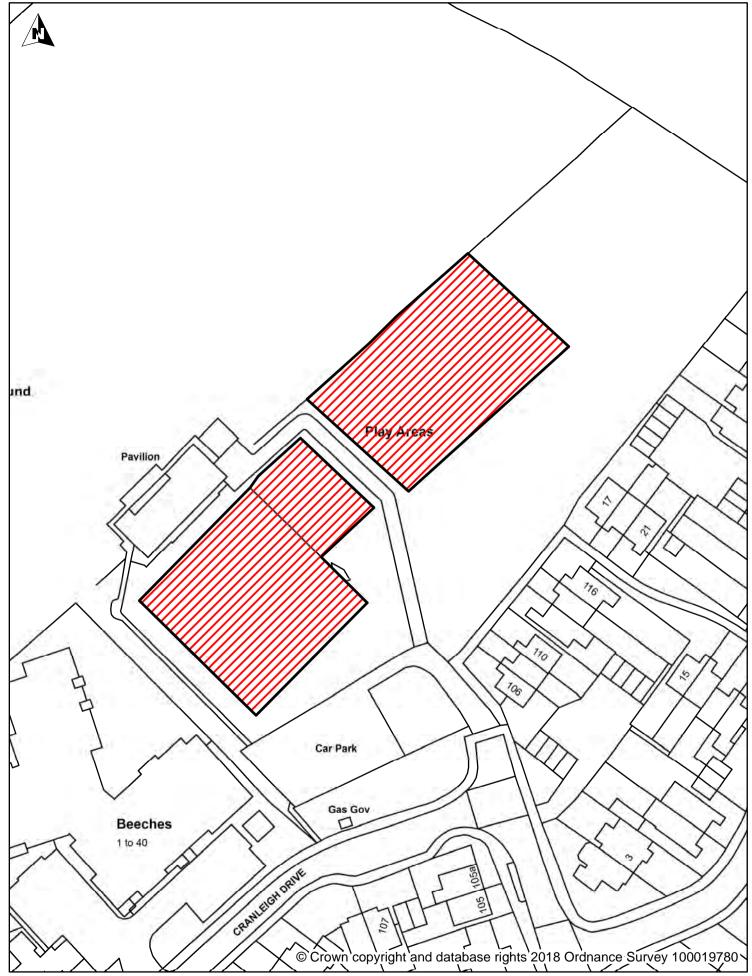

### Legend

Honeywood Close White Cliffs Business Park Whitfield DOVER CT16 3PJ

**Dover District Council** 

Enclosed Children's Play Areas and MUGA, Whitfield Recreation Ground off Cranleigh Drive, Whitfield

Schedule 2 Map 56

Dog Exclusion Dogs On Leads