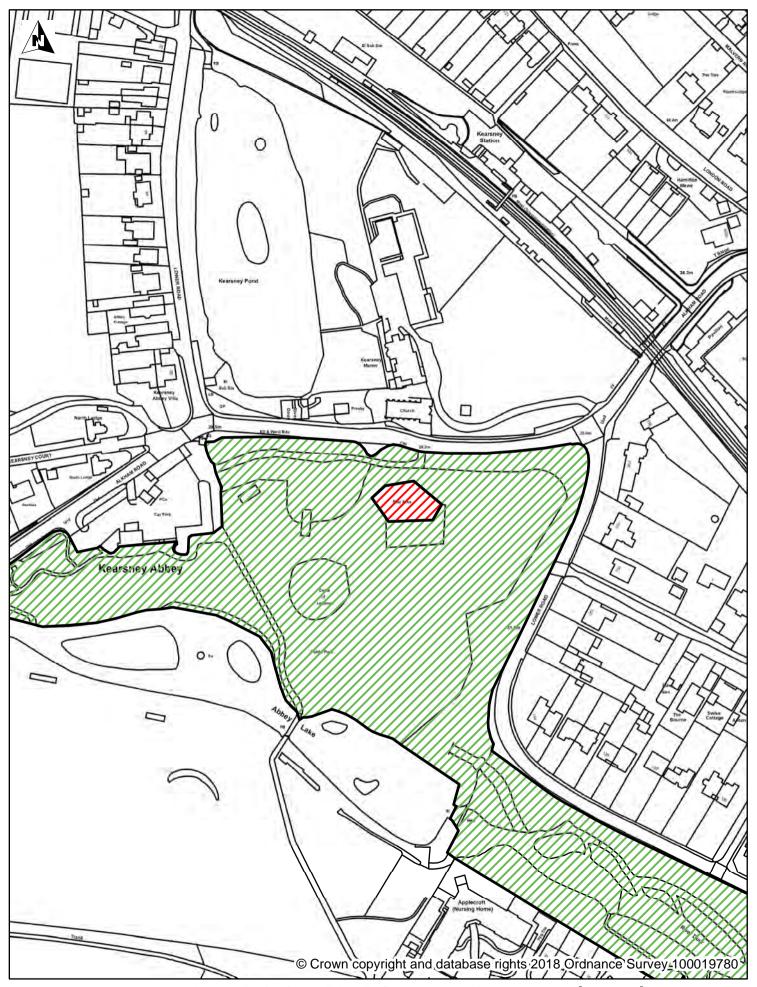

# Legend

Dover District Council Schedule 2 Map 37 Honeywood Close White Cliffs Business Park Whitfield Enclosed Children's Play Area, Kearsney Abbey, DOVER CT16 3PJ

Dog Exclusion

Dogs On Leads