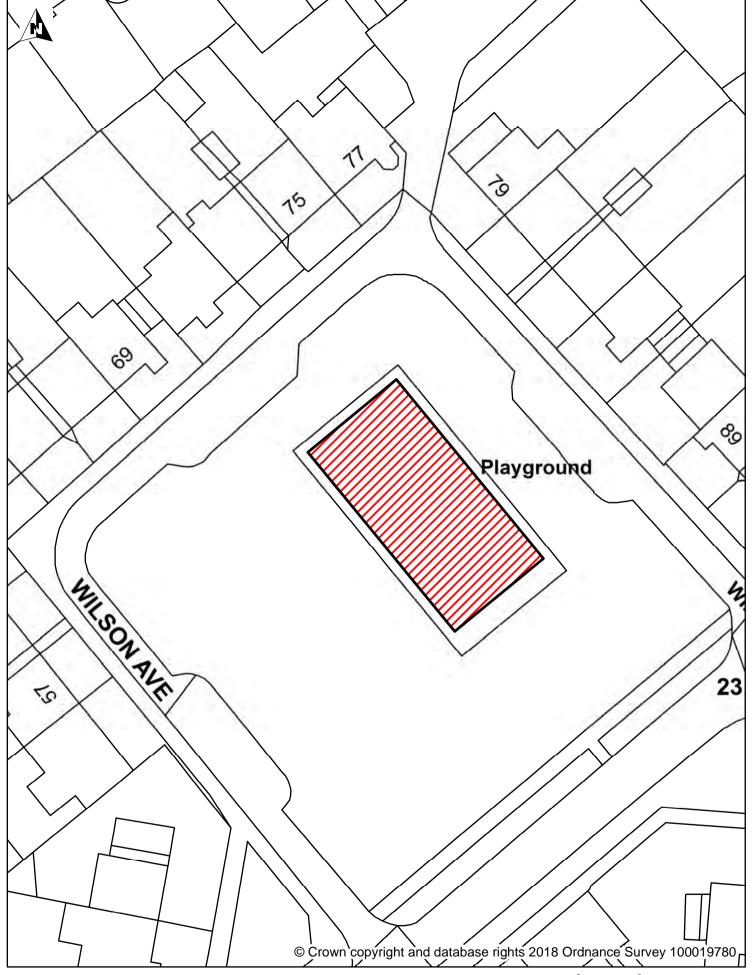

# Legend

DOVER CT16 3PJ

Dover District Council Honeywood Close White Cliffs Business Park Whitfield Finclosed Children

Enclosed Children's Play Area, Wilson Avenue, Deal,

Dog Exclusion Dogs On Leads

Legend