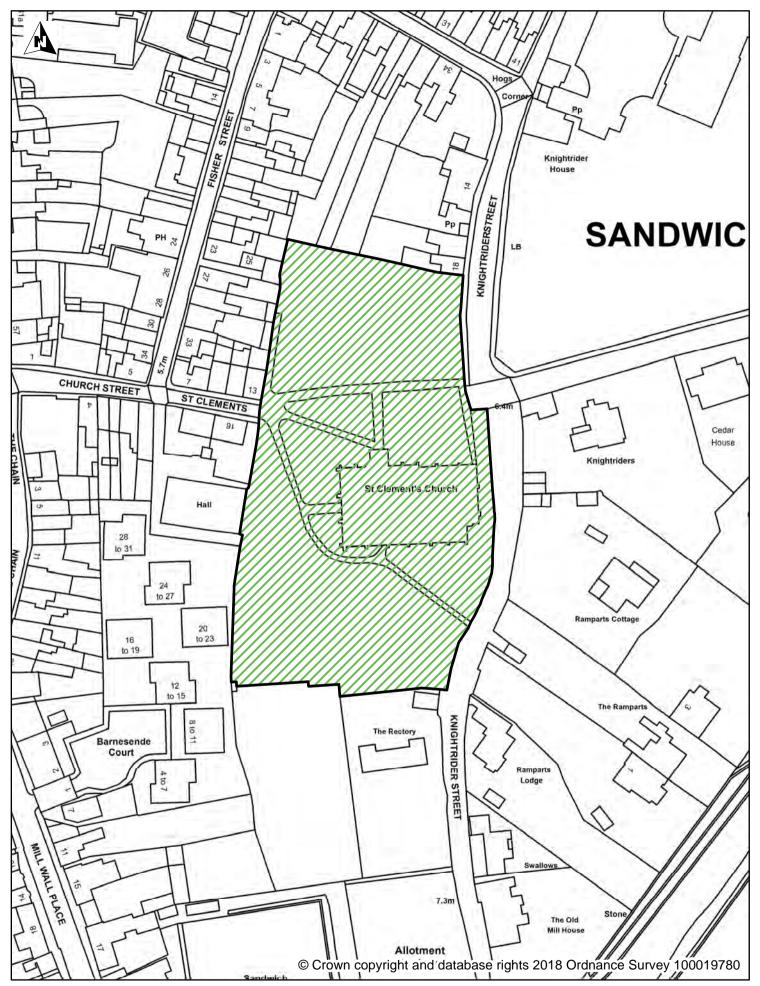

| 21 | Boatman's Hill Cemetery,<br>Woodnesborough Road                                                                         | Sandwich          | Sandwich                   |
|----|-------------------------------------------------------------------------------------------------------------------------|-------------------|----------------------------|
| 22 | Princes Golf Course Dunes,<br>Sandwich Bay                                                                              | Sandwich Bay      | Sandwich                   |
| 23 | St Clements Churchyard,<br>Knightrider Street                                                                           | Sandwich          | Sandwich                   |
| 24 | St Margaret's Church, High<br>Street                                                                                    | St Margaret's     | St Margaret's at<br>Cliffe |
| 25 | St Margaret's Bay promenade,<br>car park and grassed amenity<br>Area.                                                   | St Margaret's Bay | St Margaret's at<br>Cliffe |
| 26 | Walmer Green, The Strand<br>1 <sup>st</sup> of May to 30 <sup>th</sup> September<br>between the hours of 9am and<br>8pm | Walmer            | Walmer                     |
| 27 | St Peter and St Paul's<br>Churchyard, Jubilee Road, The<br>Street                                                       | Worth             | Sandwich                   |

St Clements Churchyard, Knightrider Street, Sandwich

Schedule 1 Map 24

St Margaret's Church, High Street, St Margaret's

Dog Exclusion Dogs On Leads

Schedule 1 Map 25

Dog Exclusion Dogs On Leads **ea** Seasonal Dog Bans