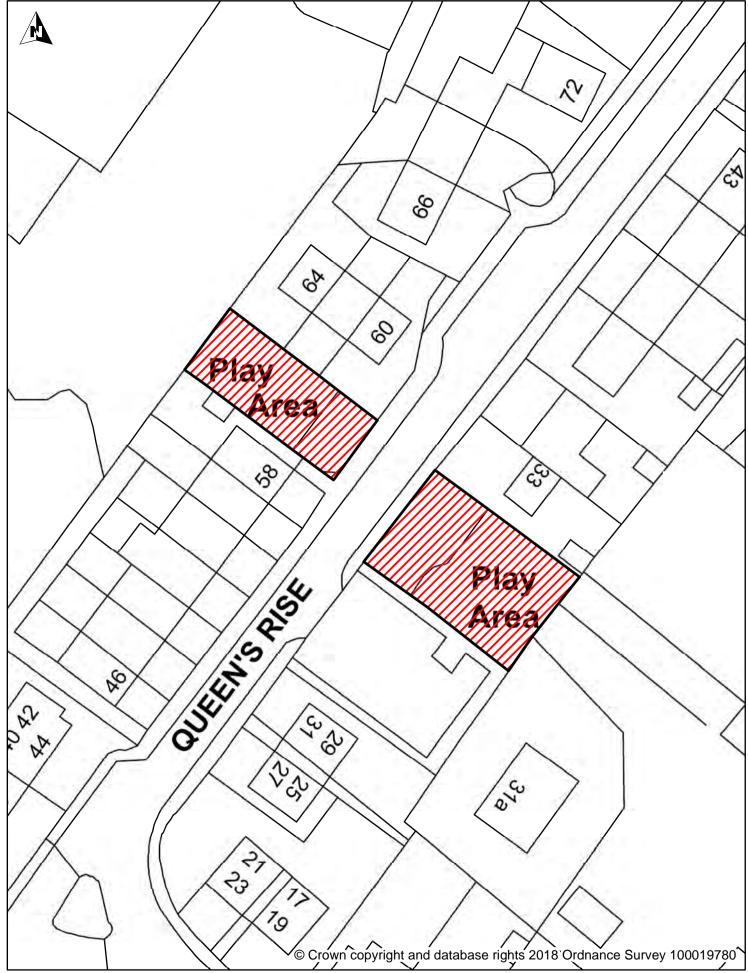

# Legend

Whitfield

DOVER CT16 3PJ

Dover District Council Schedule 2 Map 35

Honeywood Close White Cliffs Business Park Enclosed Children's Play Areas, Queens Rise, Ringwould

Dog Exclusion Dogs On Leads

DOVER CT16 3PJ