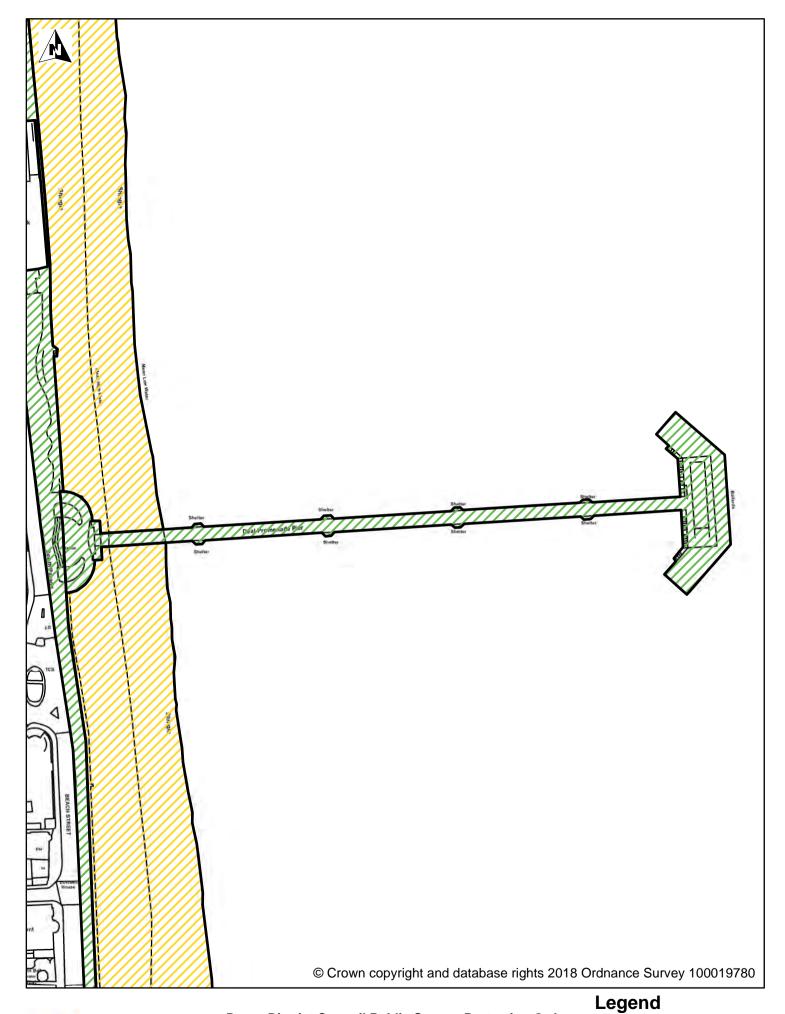

# Schedule One The Keeping of Dogs on Lead

This order applies to all land described below:

| Map no. | Location                                                                                                         | <b>Geographical Area</b> | Ward/Parish               |
|---------|------------------------------------------------------------------------------------------------------------------|--------------------------|---------------------------|
| 1       | Battle of Britain Memorial, New Dover Road                                                                       | Capel-Le-Ferne           | Capel-Le-Ferne            |
| 2       | St Peter's Church, Church<br>Whitfield Road                                                                      | Church Whitfield         | Whitfield                 |
| 3       | Deal Pier                                                                                                        | Deal                     | North Deal                |
| 4       | Hamilton Road Cemetery                                                                                           | Deal                     | Middle Deal &<br>Sholden  |
| 5       | Sandown Castle Gardens and the Seafront Promenade from Sandown Castle to Deal Castle                             | Deal                     | North Deal                |
| 6       | Barton Path                                                                                                      | Dover                    | St Radigunds              |
| 7       | Charlton Cemetery, Old<br>Charlton Road                                                                          | Dover                    | Castle                    |
| 8       | Dover Pier                                                                                                       | Dover                    | Town & Pier               |
| 9       | Pencester Gardens, Pencester<br>Road                                                                             | Dover                    | Castle                    |
| 10      | St Andrew's Churchyard,<br>Crabble Meadows                                                                       | Dover                    | St Radigunds              |
| 11      | St James's Cemetery, Old<br>Charlton Road                                                                        | Dover                    | Castle                    |
| 12      | St Mary's Cemetery, Old<br>Charlton Road                                                                         | Dover                    | Castle                    |
| 13      | The promenade and seafront<br>gardens at Dover Seafront<br>(Waterloo Crescent and Marine<br>Parade)              | Dover                    | Town & Pier and<br>Castle |
| 14      | St Augustine's Churchyard,<br>The Street                                                                         | East Langdon             | St Margaret's             |
| 15      | St Mary's Church and<br>Churchyard, Church Street                                                                | Eastry                   | Eastry                    |
| 16      | St Martin's Churchyard,<br>Mongeham Church Close                                                                 | Great Mongeham           | Eastry                    |
| 17      | St Martin of Tours Church, East<br>Langdon Road                                                                  | Guston                   | St Margaret's             |
| 18      | St Mary's Graveyard, Old Court<br>Hill                                                                           | Nonnington               | Aylesham                  |
| 19      | Kearsney Abbey park, (Café<br>side), Alkham Road and<br>walkway adjacent Abbey Lake<br>accessed from Minnis Lane | River                    | River                     |
| 20      | Russell Gardens, Alkham Road                                                                                     | River                    | Lydden & Temple<br>Ewell  |

CT16 3PJ

Dover District Council Honeywood Close White Cliffs Business Park Whitfield

Dog Exclusion Dogs On Leads

Seasonal Dog Bans

Deal Pier, Deal

DOVER CT16 3PJ