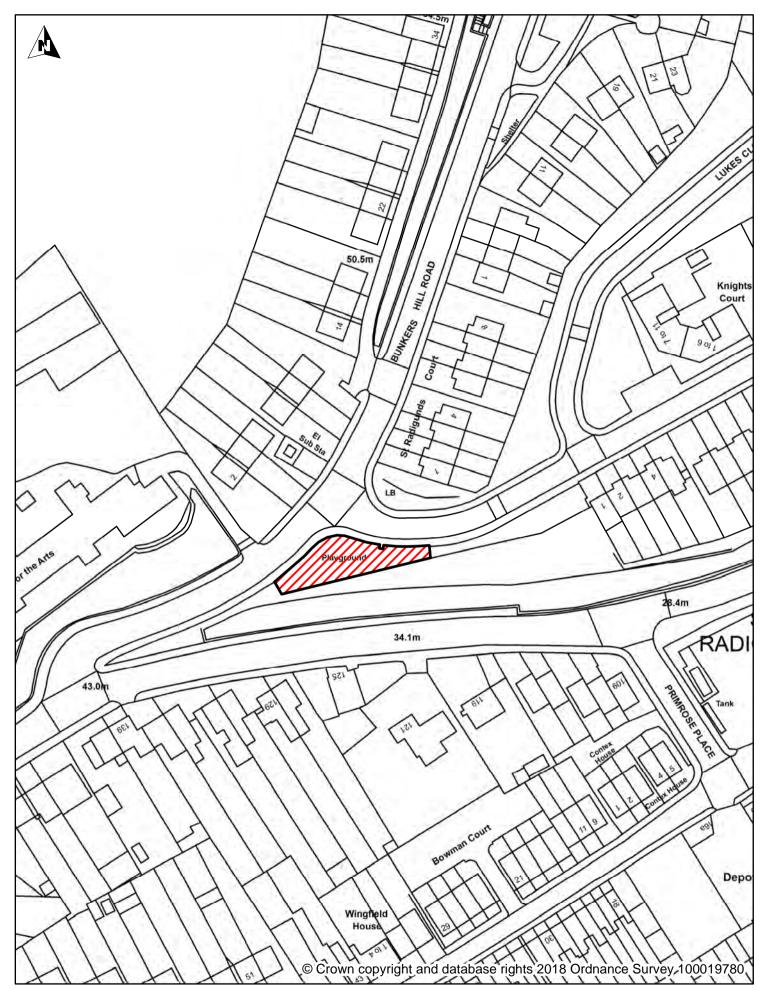

Dog Exclusion

Dover District Council Honeywood Close Schedule 2 Map 14 White Cliffs Business Park

Dog Exclusion
Dogs On Leads

Enclosed Children's Play Area, Bunkers Hill Avenue, Dover

#### Legend

Whitfield

DOVER CT16 3PJ

Dover District Council Honeywood Close Schedule 2 Map 15 White Cliffs Business Park

Enclosed Children's Play Area, Bunkers Hill Road Junction with Bunkers Hill Avenue, Dover