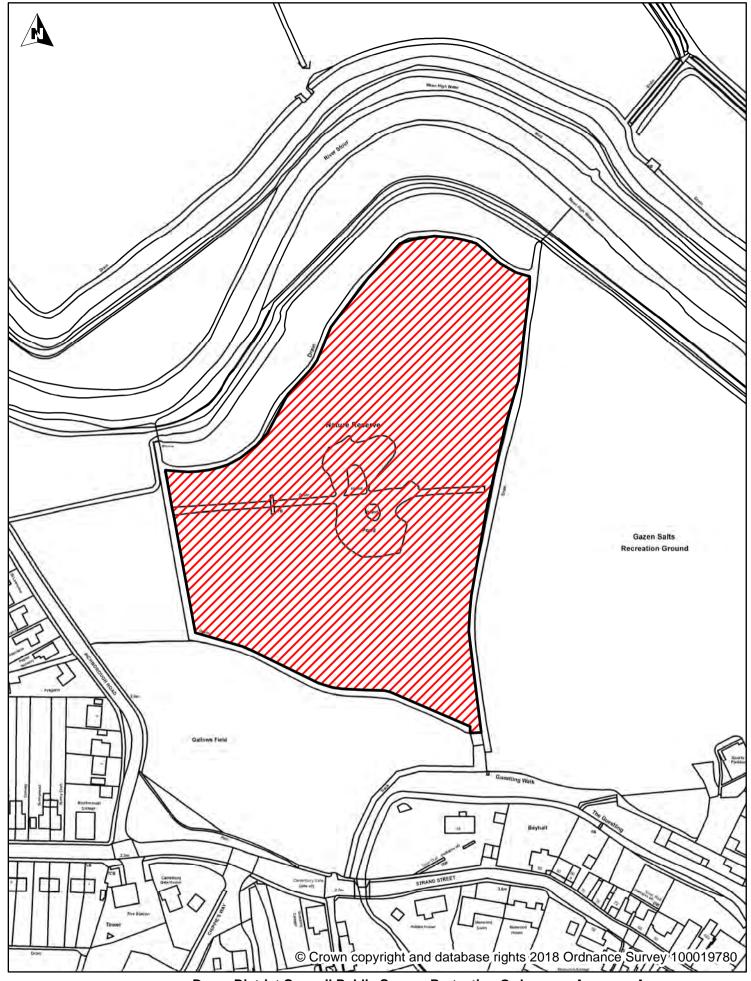

# Legend

CT16 3PJ

Dover District Council Honeywood Close White Cliffs Business Park Whitfield DOVER Sandwich Nature Reserve, Off Gazen Salts, Sandwich

Dog Exclusion Dogs On Leads