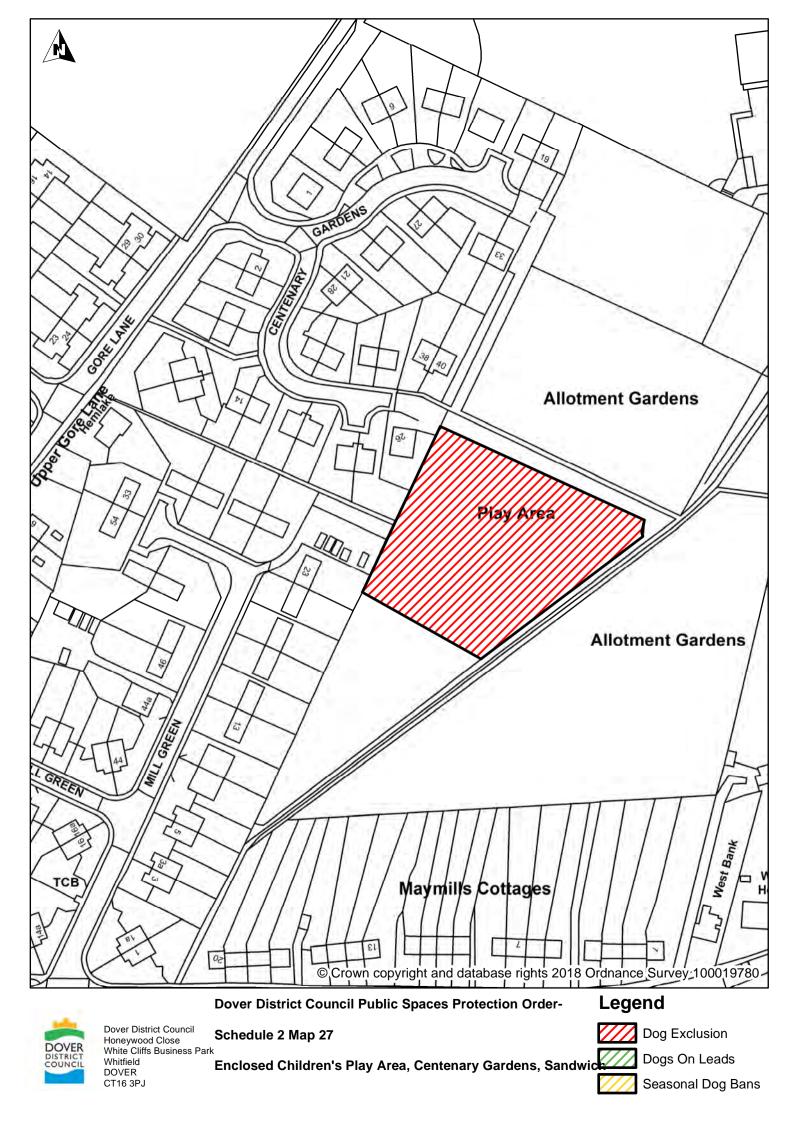

|    | Evison Close                                                                                                                                                     |              |                             |
|----|------------------------------------------------------------------------------------------------------------------------------------------------------------------|--------------|-----------------------------|
| 19 | The beach at Dover Seafront,<br>Waterloo Crescent & Marine Parade<br>1 <sup>st</sup> of May to 30 <sup>th</sup> of September<br>between the hours of 9am and 8pm | Dover        | Town & Pier and<br>Castle   |
| 20 | Enclosed children's play area,<br>Northbourne Avenue, Tower<br>Hamlets                                                                                           | Dover        | Tower Hamlets               |
| 21 | Enclosed children's play area,<br>Ottawa Crescent                                                                                                                | Dover        | Buckland                    |
| 22 | Enclosed children's play areas and skate-park Pencester Gardens                                                                                                  | Dover        | Castle                      |
| 23 | Enclosed children's play area & MUGA, Sheridan Road (Buckland Estate)                                                                                            | Dover        | Buckland                    |
| 24 | Enclosed children's play area,<br>Barwick Road                                                                                                                   | Dover        | St Radigunds                |
| 25 | The Danes Recreation Ground (football pitches)                                                                                                                   | Dover        | Castle                      |
| 26 | Enclosed children's play area, East Langdon Road,                                                                                                                | East Langdon | St Margaret's at<br>Cliffe  |
| 27 | Enclosed children's play area,<br>Centenary Gardens                                                                                                              | Eastry       | Eastry                      |
| 28 | Enclosed children's play areas & skate-park, Gun Park Recreation Ground                                                                                          | Eastry       | Eastry                      |
| 29 | Enclosed children's play area,<br>Downs Road                                                                                                                     | East Studdal | Eastry                      |
| 30 | Enclosed children's play area and<br>MUGA, Elvington Recreation Ground<br>St John's Road                                                                         | Elvington    | Eythorne &<br>Shepherdswell |
| 31 | Enclosed children's play area,<br>Eythorne playing field, Willow Waye                                                                                            | Eythorne     | Eythorne &<br>Shepherswell  |
| 32 | Enclosed children's play area,<br>Chance Meadow                                                                                                                  | Guston       | St Margaret's At<br>Cliffe  |
| 33 | Guston Green, The Lane                                                                                                                                           | Guston       | St Margaret's At<br>Cliffe  |
| 34 | Enclosed children's play area, The Drove,                                                                                                                        | Northbourne  | Eastry                      |
| 35 | Enclosed children's play areas,<br>Queens Rise                                                                                                                   | Ringwould    | Ringwould &<br>Kingsdown    |
| 36 | Crabble Athletic Football and Rugby<br>Ground                                                                                                                    | River        | St Radigunds                |
| 37 | Enclosed children's play area,<br>Kearsney Abbey Park, Alkham Road                                                                                               | River        | River                       |
| 38 | Enclosed children's play areas,<br>tennis courts & sports pitches, River<br>Recreation Ground, Lewisham Road                                                     | River        | River                       |
| 39 | Tennis Courts and enclosed<br>children's play area, Russell<br>Gardens, Alkham Road,                                                                             | River        | Lydden & Temple<br>Ewell    |
| 40 | Enclosed children's play area,<br>Poulders Gardens                                                                                                               | Sandwich     | Sandwich                    |
| 41 | Enclosed children's play areas The Bulwarks                                                                                                                      | Sandwich     | Sandwich                    |
| 42 | Enclosed children's play area, skate-<br>park & MUGA The Butts,                                                                                                  | Sandwich     | Sandwich                    |
| 43 | Sandwich Nature Reserve off Gazen                                                                                                                                | Sandwich     | Sandwich                    |