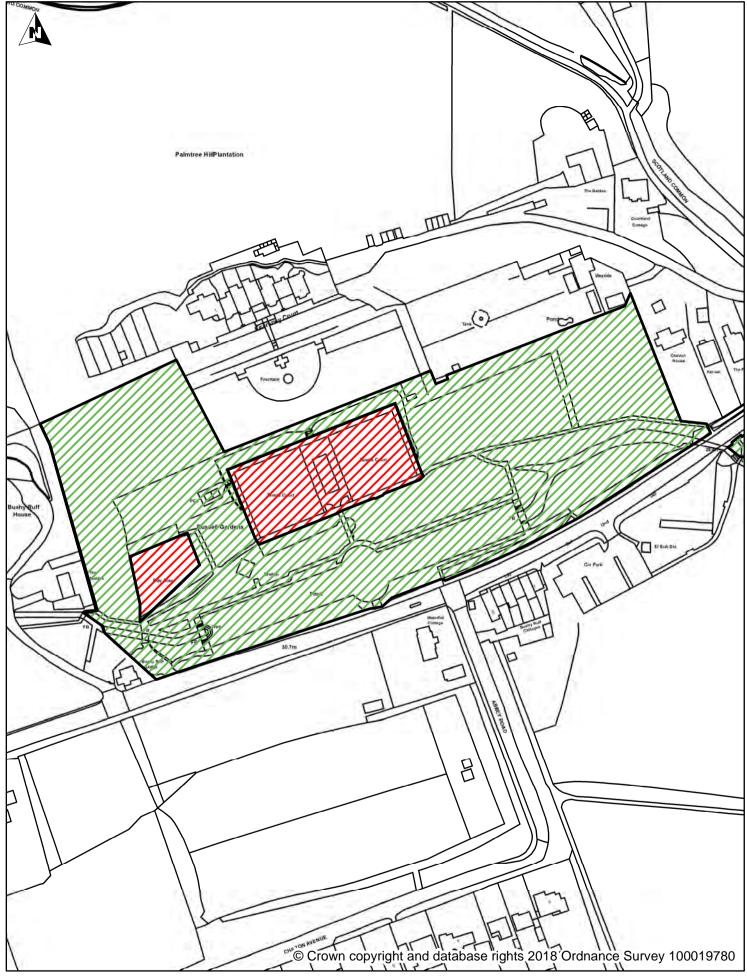

| 21 | Boatman's Hill Cemetery,<br>Woodnesborough Road                                                                         | Sandwich          | Sandwich                   |
|----|-------------------------------------------------------------------------------------------------------------------------|-------------------|----------------------------|
| 22 | Princes Golf Course Dunes,<br>Sandwich Bay                                                                              | Sandwich Bay      | Sandwich                   |
| 23 | St Clements Churchyard,<br>Knightrider Street                                                                           | Sandwich          | Sandwich                   |
| 24 | St Margaret's Church, High<br>Street                                                                                    | St Margaret's     | St Margaret's at<br>Cliffe |
| 25 | St Margaret's Bay promenade,<br>car park and grassed amenity<br>Area.                                                   | St Margaret's Bay | St Margaret's at<br>Cliffe |
| 26 | Walmer Green, The Strand<br>1 <sup>st</sup> of May to 30 <sup>th</sup> September<br>between the hours of 9am and<br>8pm | Walmer            | Walmer                     |
| 27 | St Peter and St Paul's<br>Churchyard, Jubilee Road, The<br>Street                                                       | Worth             | Sandwich                   |