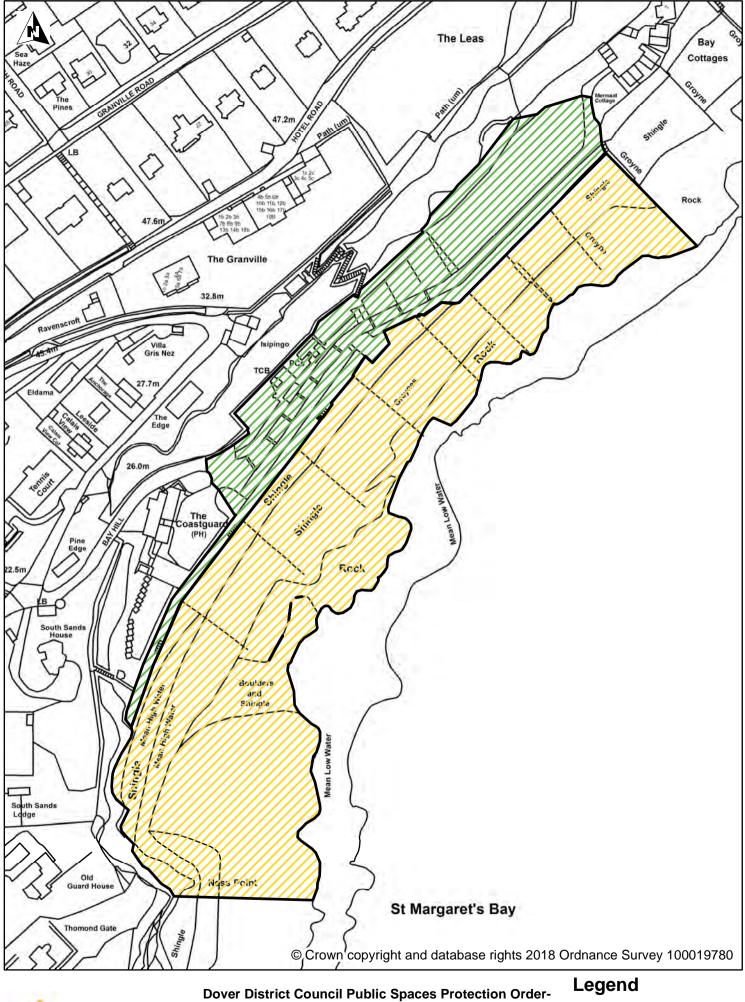

St Clements Churchyard, Knightrider Street, Sandwich

Schedule 1 Map 24

St Margaret's Church, High Street, St Margaret's

Dog Exclusion Dogs On Leads

Schedule 1 Map 25

Dog Exclusion Dogs On Leads **ea** Seasonal Dog Bans

St Margaret's Bay Promenade, Car Park and Grassed Ame

Dover District Council Honeywood Close White Cliffs Business Park Whitfield DOVER CT16 3PJ

Schedule 1 Map 26

Walmer Green, The Strand, Walmer

Seas

Seasonal Dog Bans