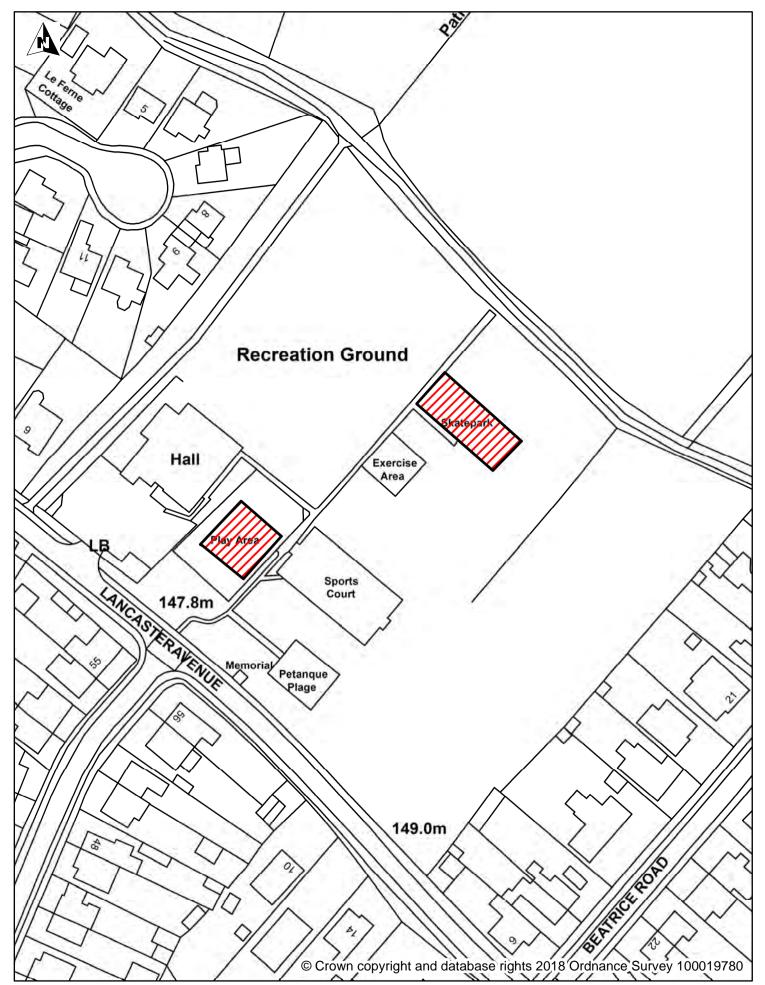

# Legend

Dogs On Leads

Enclosed Children's Play Area and Skatepark,

Schedule 2 Map 5

Lancaster Avenue, Capel-Le-Ferne