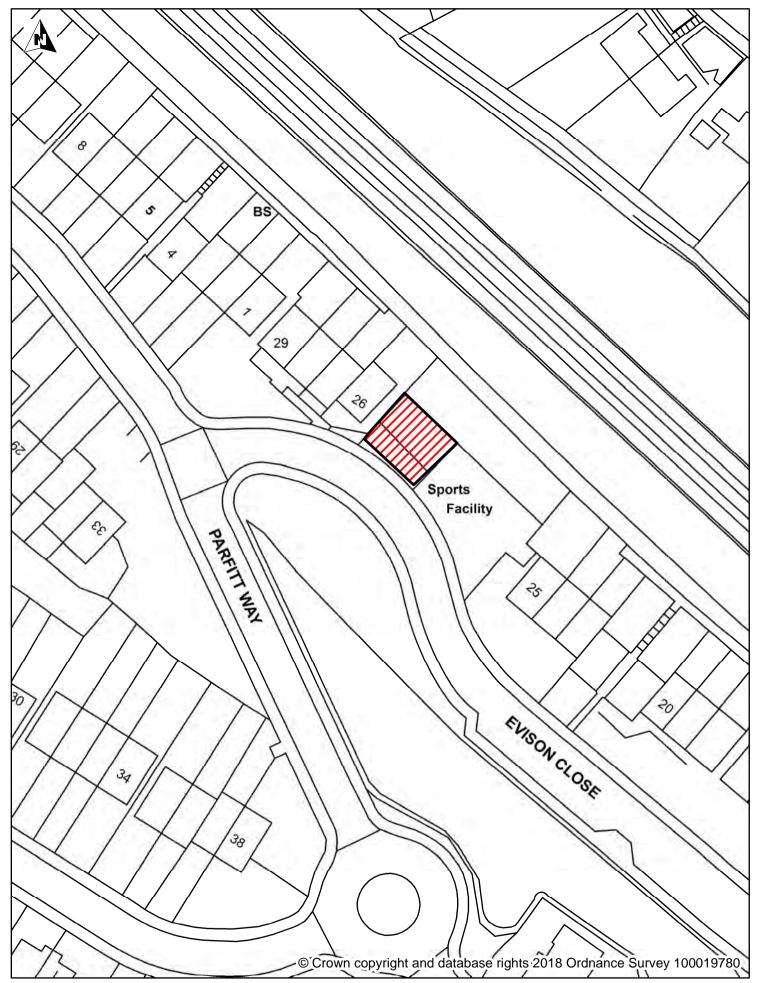

# Legend

CT16 3PJ

Dover District Council Schedule 2 Map 18 Honeywood Close White Cliffs Business Park Whitfield DOVER

Enclosed Children's Play Area, Evison Close, Dover

Dog Exclusion Dogs On Leads

DOVER

Whitfield