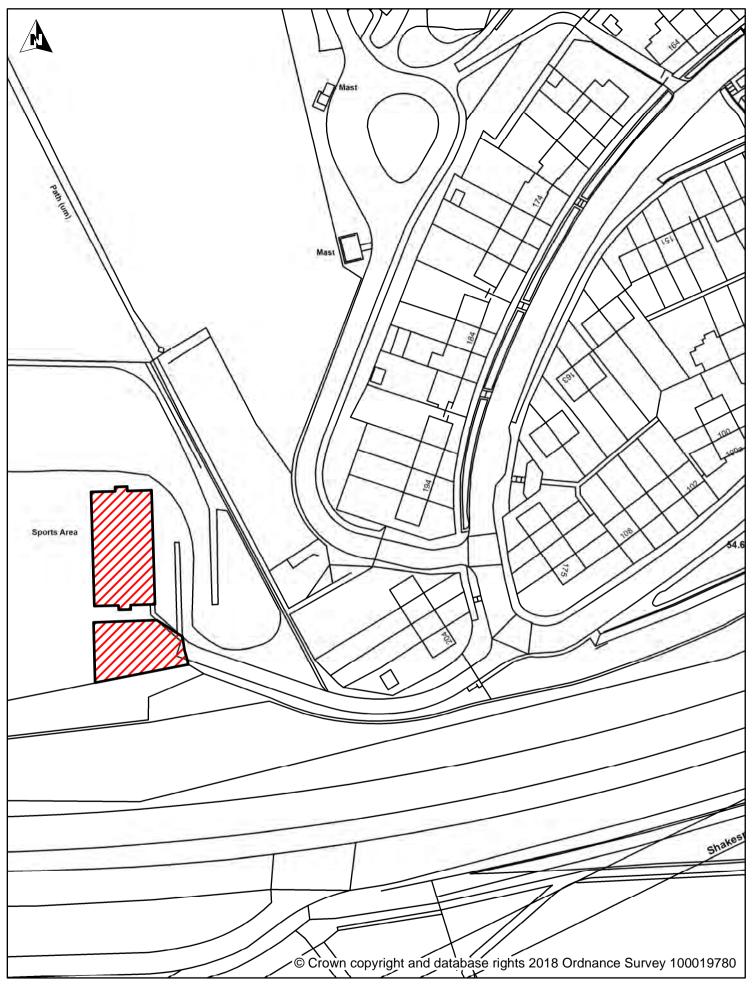

Dover District Council Honeywood Close White Cliffs Business Park Whitfield Crabble Atheletic F

Crabble Atheletic Football and Rugby Grounds, River

Dog Exclusion

Dogs On Leads