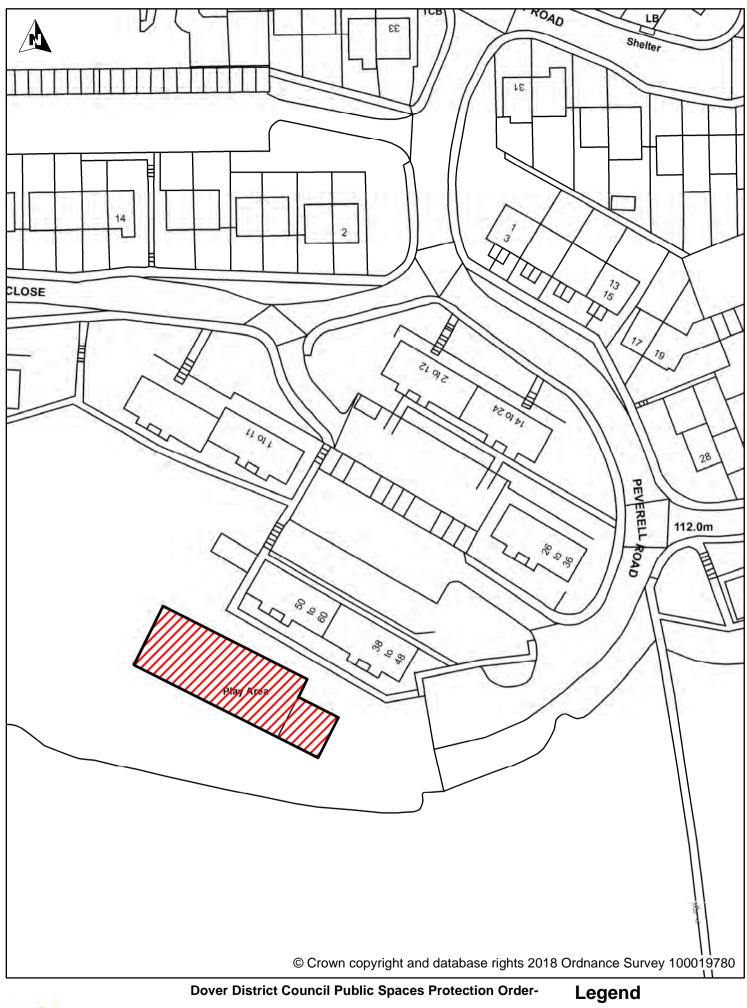

Enclosed Children's Play Area, Peverell Road off Hirst **Close**, Whitfield

Dogs On Leads