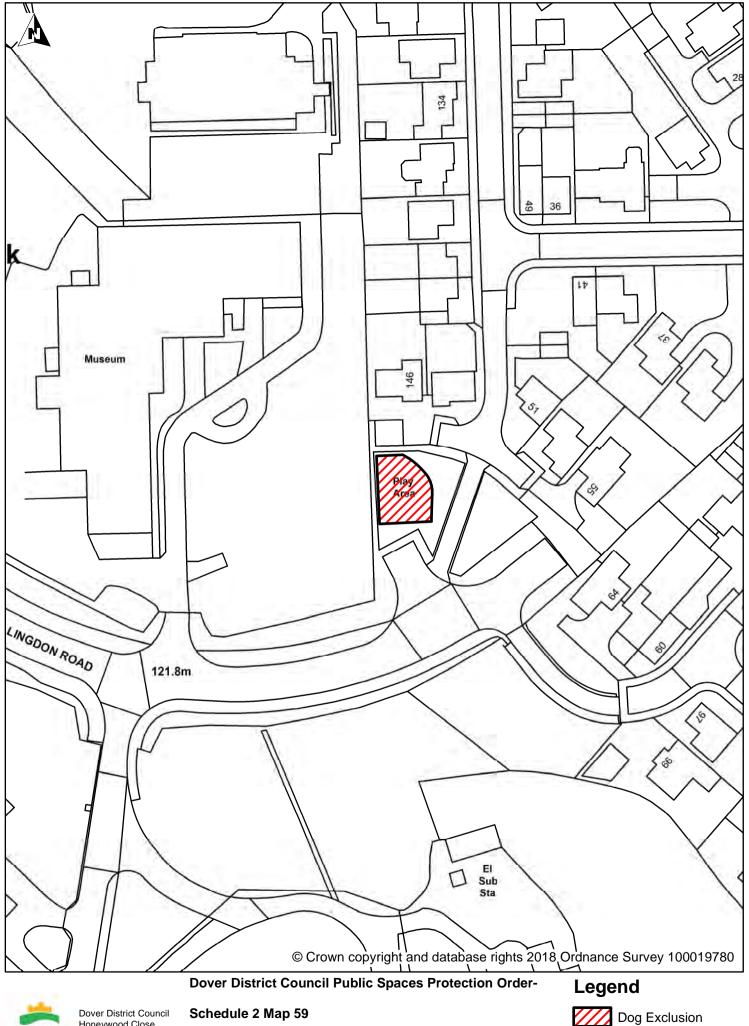

White Cliffs Business Park White Cliffs Business Park White Cliffs Business Park White Cliffs Business Park Dog Exclusion
Dogs On Leads

Schedule 2 Map 60 Dover District Council

CT16 3PJ

Honeywood Close White Cliffs Business Park White Cliffs Business Park Whitfield

Dog Exclusion

Dogs On Leads