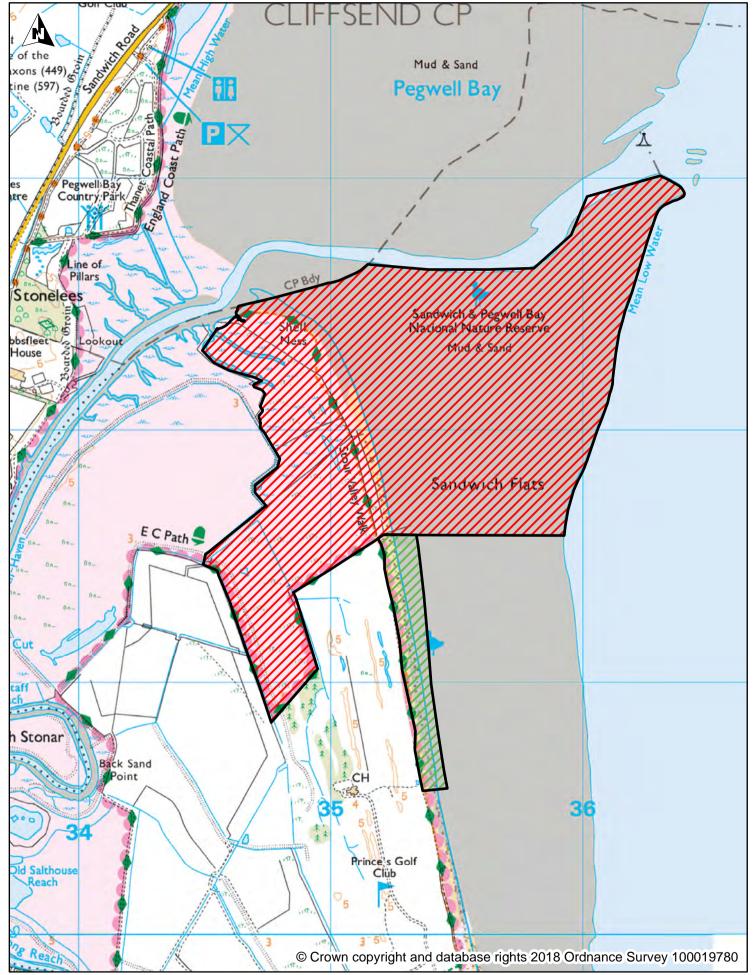

#### Legend

Dover District Council Schedule 2 Map 44 Honeywood Close White Cliffs Business Park Whitfield Sandwich Mudflats and Salt Marshes, Sandwich Bay DOVER CT16 3PJ

Dog Exclusion Dogs On Leads

Whitfield DOVER