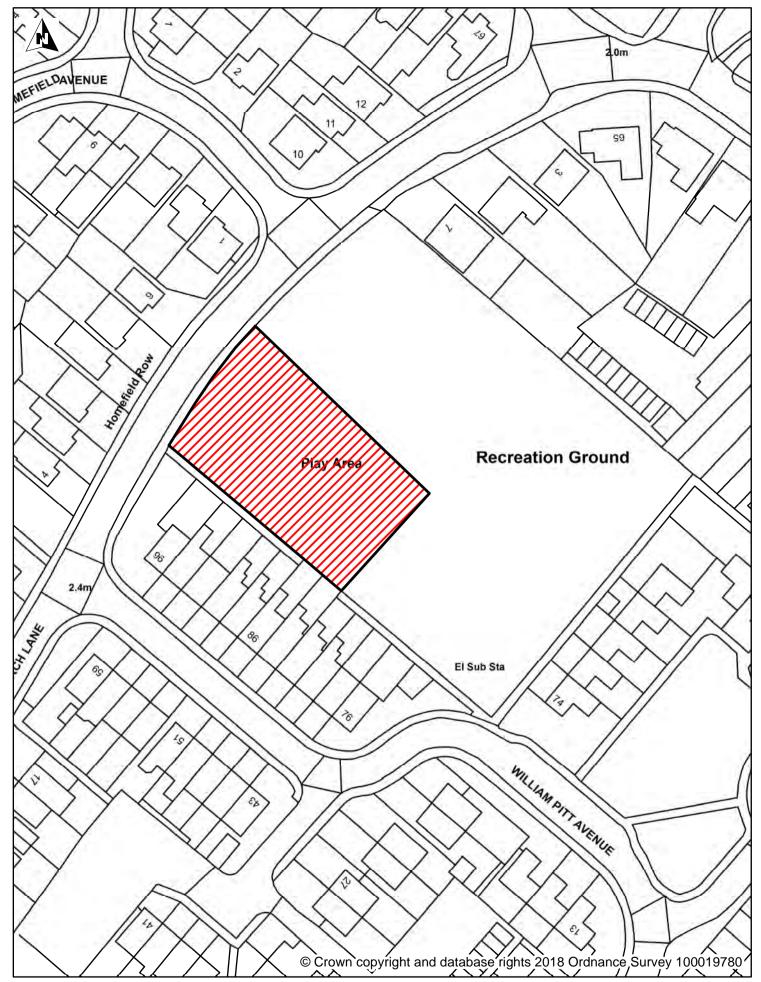

# Legend

DOVER CT16 3PJ

Dover District Council Honeywood Close White Cliffs Business Park Whitfield

Enclosed Children's Play Area, William Pitt Avenue, Deal

Dog Exclusion Dogs On Leads