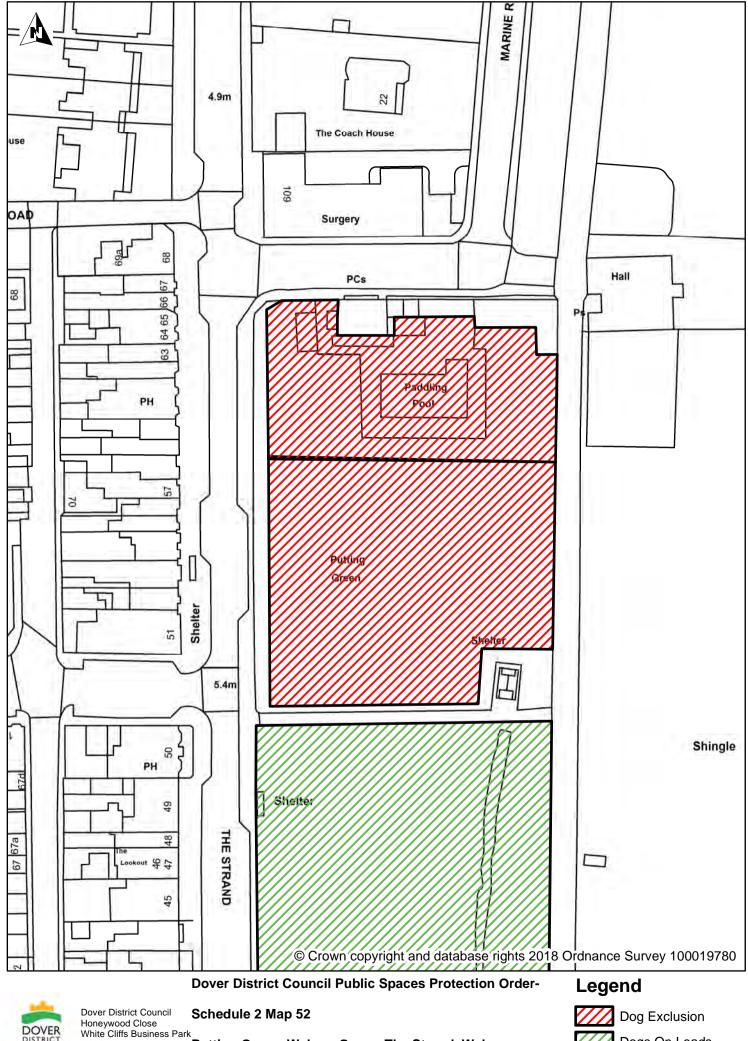

Enclosed Children's Play Areas & Tennis Courts, Marke Wood Recreation Ground, Dover Road, Walmer

Dogs On Leads

OVER STRICT DUNCIL DOVER CT16 3PJ

Honeywood Close White Cliffs Business Park Whitfield Paddling Pool, Walmer Green, The Strand, Walmer DOVER

Dogs On Leads

Whitfield STRIC DOVER CT16 3PJ

Putting Green, Walmer Green, The Strand, Walmer

Dogs On Leads

CT16 3PJ

Dover District Council Honeywood Close White Cliffs Business Park Whitfield DOVER Whitfield Whitfield Honeywood Close