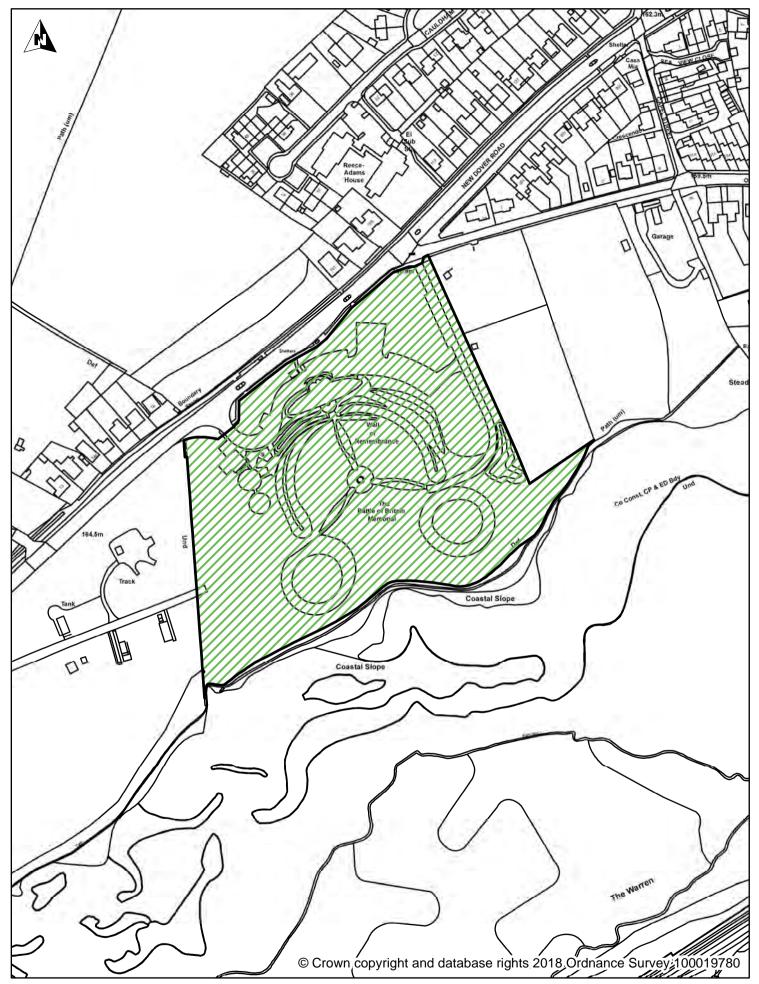

# Schedule One The Keeping of Dogs on Lead

This order applies to all land described below:

| Map no. | Location                                                                                                         | <b>Geographical Area</b> | Ward/Parish               |
|---------|------------------------------------------------------------------------------------------------------------------|--------------------------|---------------------------|
| 1       | Battle of Britain Memorial, New Dover Road                                                                       | Capel-Le-Ferne           | Capel-Le-Ferne            |
| 2       | St Peter's Church, Church<br>Whitfield Road                                                                      | Church Whitfield         | Whitfield                 |
| 3       | Deal Pier                                                                                                        | Deal                     | North Deal                |
| 4       | Hamilton Road Cemetery                                                                                           | Deal                     | Middle Deal &<br>Sholden  |
| 5       | Sandown Castle Gardens and the Seafront Promenade from Sandown Castle to Deal Castle                             | Deal                     | North Deal                |
| 6       | Barton Path                                                                                                      | Dover                    | St Radigunds              |
| 7       | Charlton Cemetery, Old<br>Charlton Road                                                                          | Dover                    | Castle                    |
| 8       | Dover Pier                                                                                                       | Dover                    | Town & Pier               |
| 9       | Pencester Gardens, Pencester<br>Road                                                                             | Dover                    | Castle                    |
| 10      | St Andrew's Churchyard,<br>Crabble Meadows                                                                       | Dover                    | St Radigunds              |
| 11      | St James's Cemetery, Old<br>Charlton Road                                                                        | Dover                    | Castle                    |
| 12      | St Mary's Cemetery, Old<br>Charlton Road                                                                         | Dover                    | Castle                    |
| 13      | The promenade and seafront<br>gardens at Dover Seafront<br>(Waterloo Crescent and Marine<br>Parade)              | Dover                    | Town & Pier and<br>Castle |
| 14      | St Augustine's Churchyard,<br>The Street                                                                         | East Langdon             | St Margaret's             |
| 15      | St Mary's Church and<br>Churchyard, Church Street                                                                | Eastry                   | Eastry                    |
| 16      | St Martin's Churchyard,<br>Mongeham Church Close                                                                 | Great Mongeham           | Eastry                    |
| 17      | St Martin of Tours Church, East<br>Langdon Road                                                                  | Guston                   | St Margaret's             |
| 18      | St Mary's Graveyard, Old Court<br>Hill                                                                           | Nonnington               | Aylesham                  |
| 19      | Kearsney Abbey park, (Café<br>side), Alkham Road and<br>walkway adjacent Abbey Lake<br>accessed from Minnis Lane | River                    | River                     |
| 20      | Russell Gardens, Alkham Road                                                                                     | River                    | Lydden & Temple<br>Ewell  |

Legend

Dog Exclusion
Dogs On Leads

Dover District Council Honeywood Close White Cliffs Business Park Whitfield DOVER CT16 3PJ

k Schedule 1 Map 1

Battle of Britain Memorial, Capel-Le-Ferne

S

St Peter's Churchyard, Church Whitfield