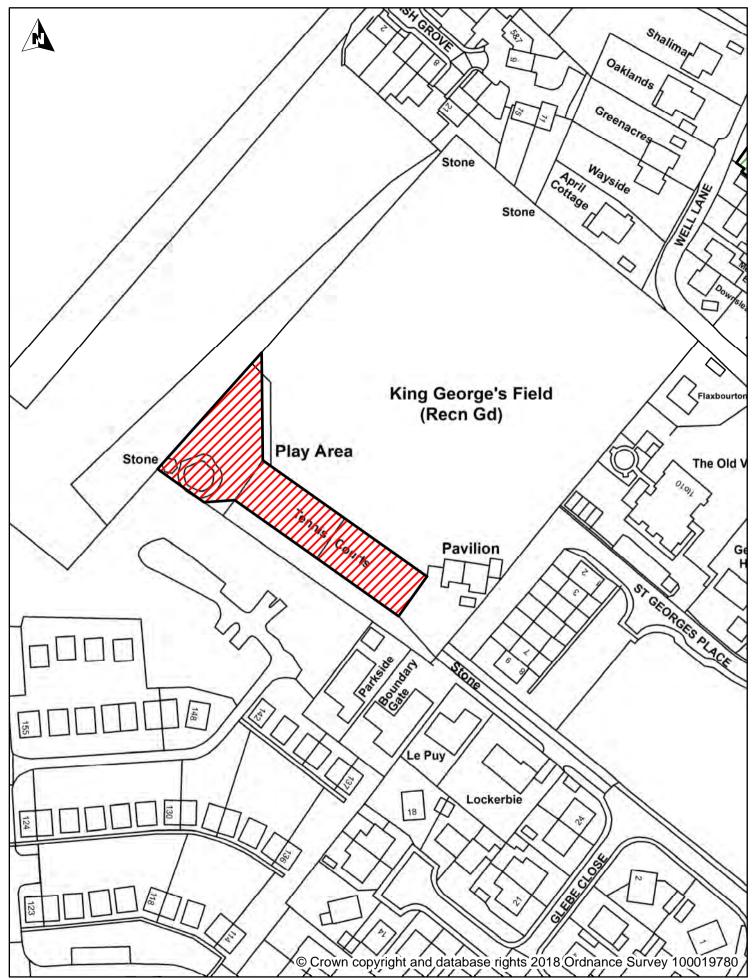

#### Legend

Whitfield DOVER

CT16 3PJ

**Dover District Council** Schedule 2 Map 47 Honeywood Close White Cliffs Business Park

Enclosed Children's Play Area & Tennis Courts, King Georges Field, Well Lane, St Margarets

Dog Exclusion

Dogs On Leads

CT16 3PJ

Seasonal Dog Bans