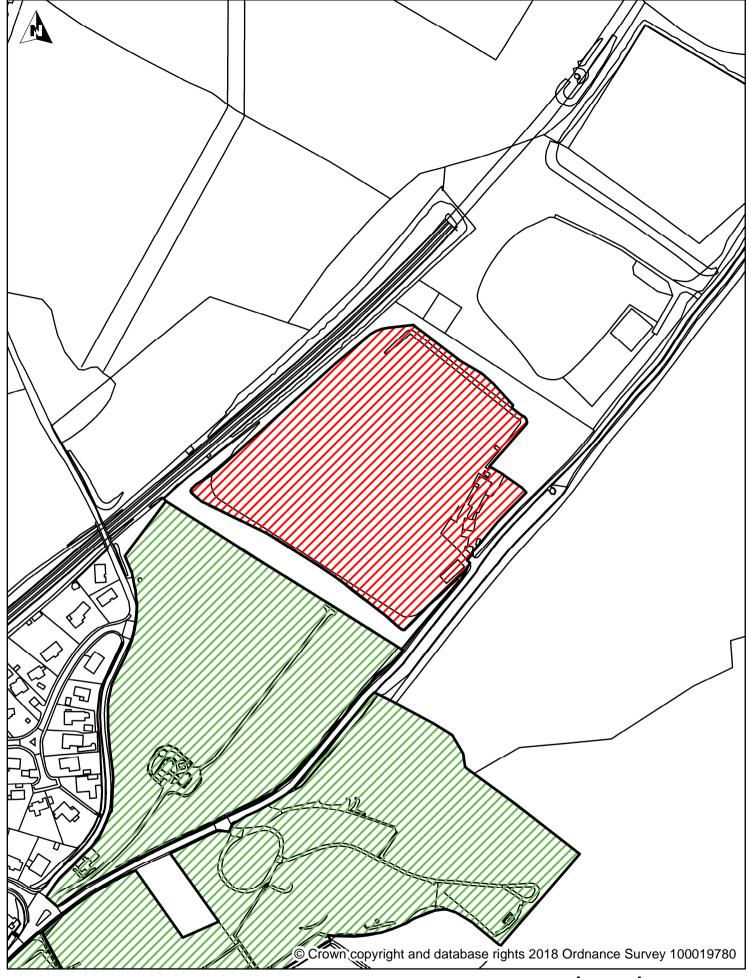

Dover District Council Honeywood Close White Cliffs Business Park Whitfield Crabble Atheletic F

Crabble Atheletic Football and Rugby Grounds, River

Dog Exclusion

Dogs On Leads