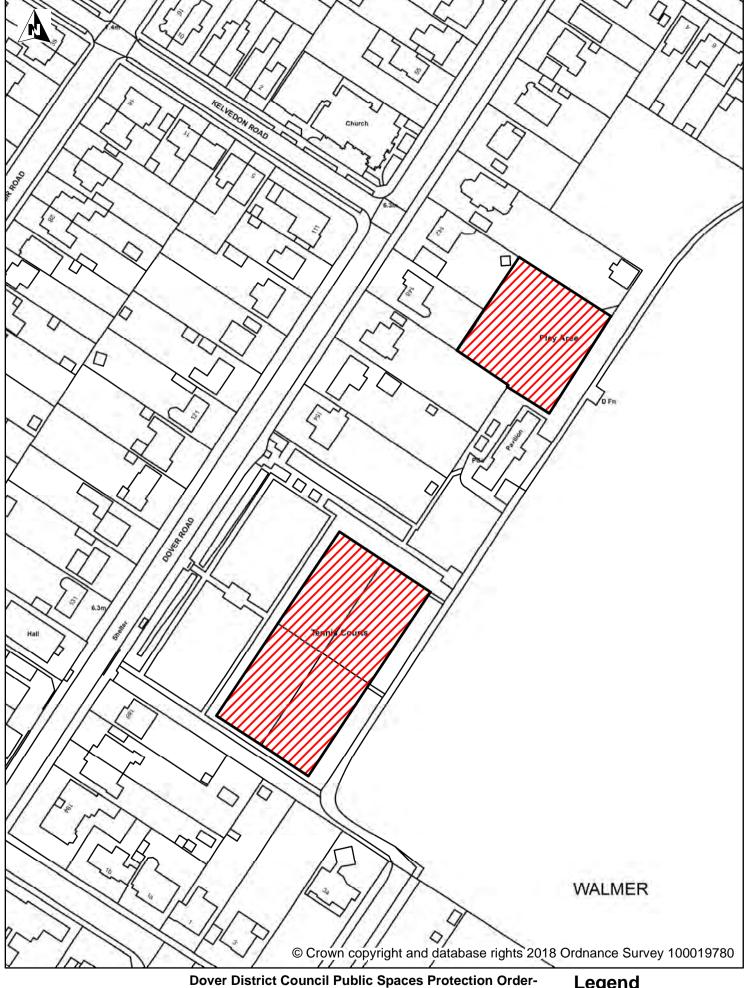

Enclosed Children's Play Areas & Tennis Courts, Marke Wood Recreation Ground, Dover Road, Walmer

Dogs On Leads

OVER STRICT DUNCIL DOVER CT16 3PJ

Honeywood Close White Cliffs Business Park Whitfield Paddling Pool, Walmer Green, The Strand, Walmer DOVER

Dogs On Leads

Whitfield STRIC DOVER CT16 3PJ

Putting Green, Walmer Green, The Strand, Walmer

Dogs On Leads

CT16 3PJ

Dover District Council Honeywood Close White Cliffs Business Park Whitfield DOVER Whitfield Whitfield Honeywood Close