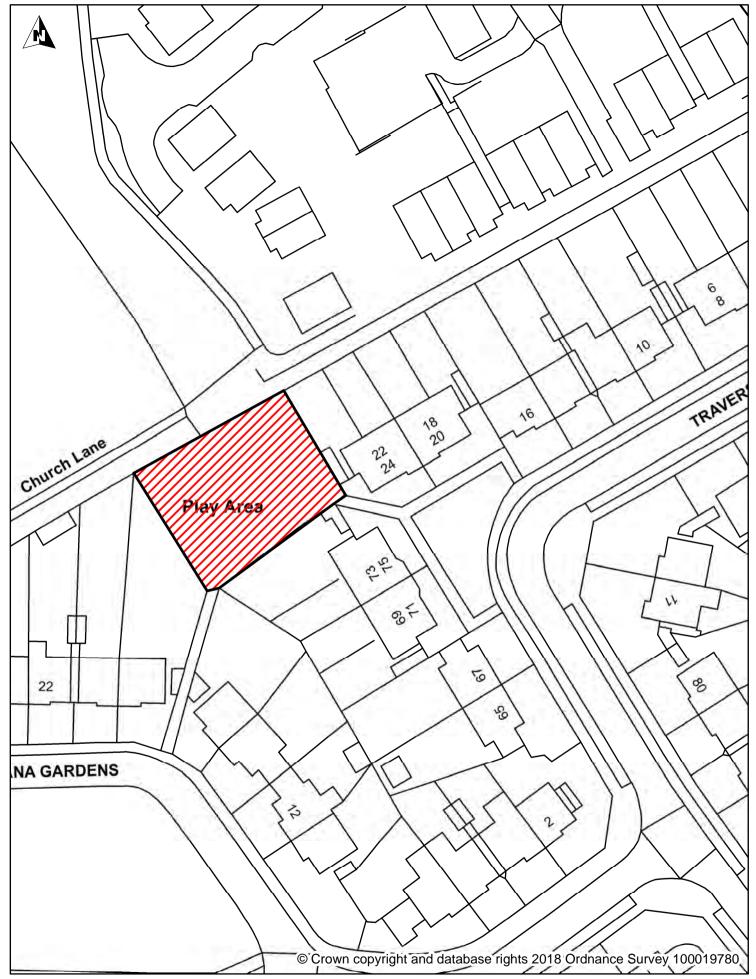

# Legend

CT16 3PJ

Dover District Council Schedule 2 Map 9 Honeywood Close White Cliffs Business Park Whitfield DOVER

Enclosed Children's Play Area, Travers Road, Deal

Dog Exclusion

Dogs On Leads