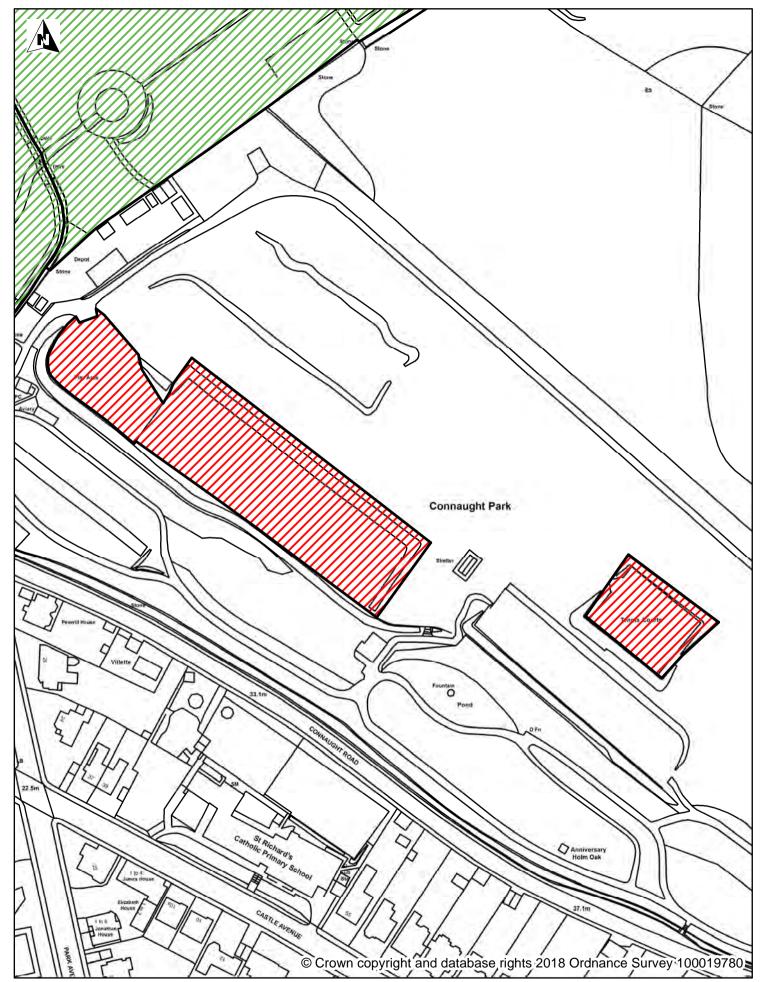

# Legend

DOVER CT16 3PJ

Dover District Council Honeywood Close Schedule 2 Map 16 White Cliffs Business Park Whitfield

Tennis Courts & enclosed Children's Play Area, Connaught Park, Dover

Dog Exclusion Dogs On Leads

### Legend

Whitfield

DOVER CT16 3PJ

**Dover District Council** Honeywood Close Schedule 2 Map 17 White Cliffs Business Park

Enclosed Children's Play Area and MUGA, Elms Vale **Recreation Ground, Dover** 

Dog Exclusion Dogs On Leads