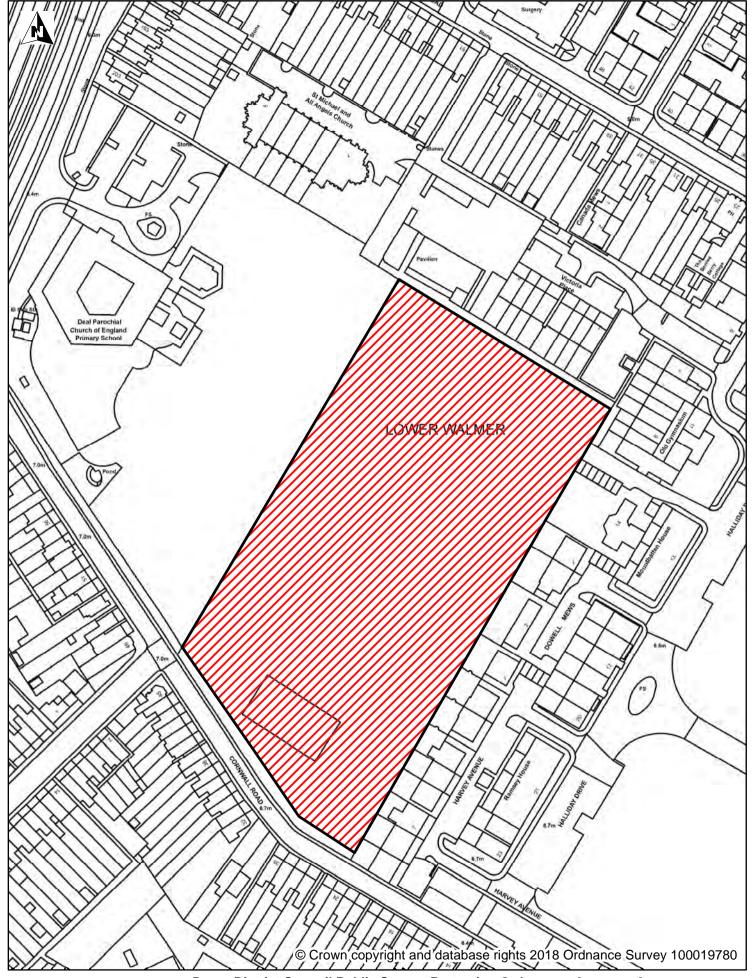

St Margaret's Bay Promenade, Car Park and Grassed Ame

Dover District Council Honeywood Close White Cliffs Business Park Whitfield DOVER CT16 3PJ

Schedule 1 Map 26

Walmer Green, The Strand, Walmer

Seas

Seasonal Dog Bans