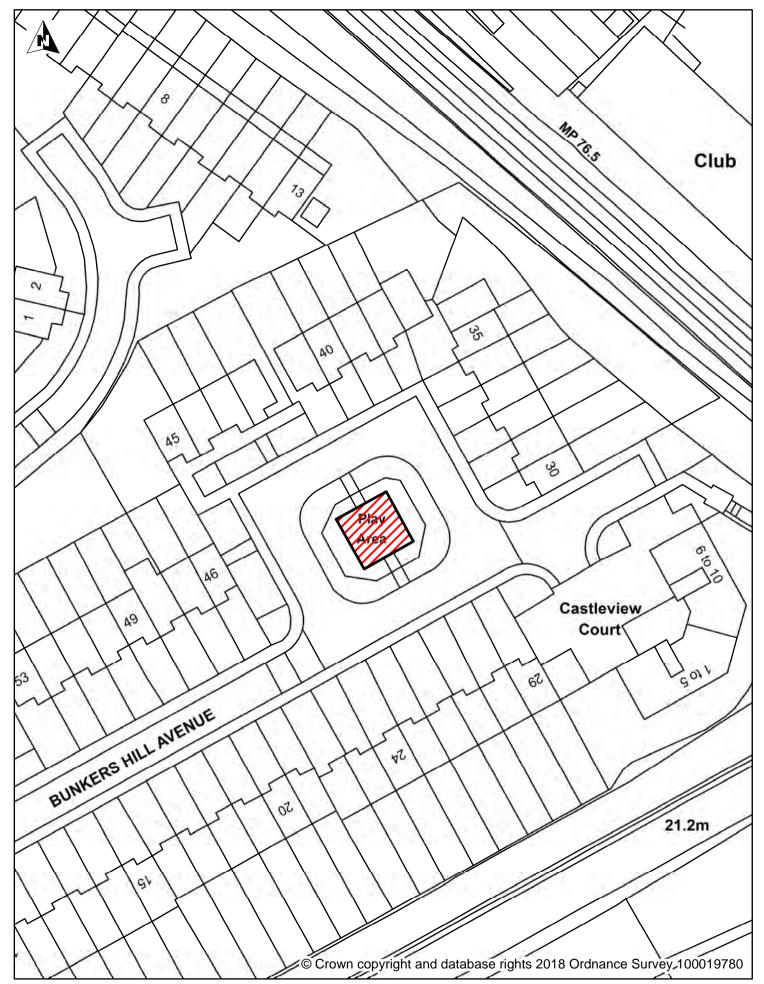

Dog Exclusion

Dover District Council Honeywood Close Schedule 2 Map 14 White Cliffs Business Park

Dog Exclusion
Dogs On Leads

Enclosed Children's Play Area, Bunkers Hill Avenue, Dover