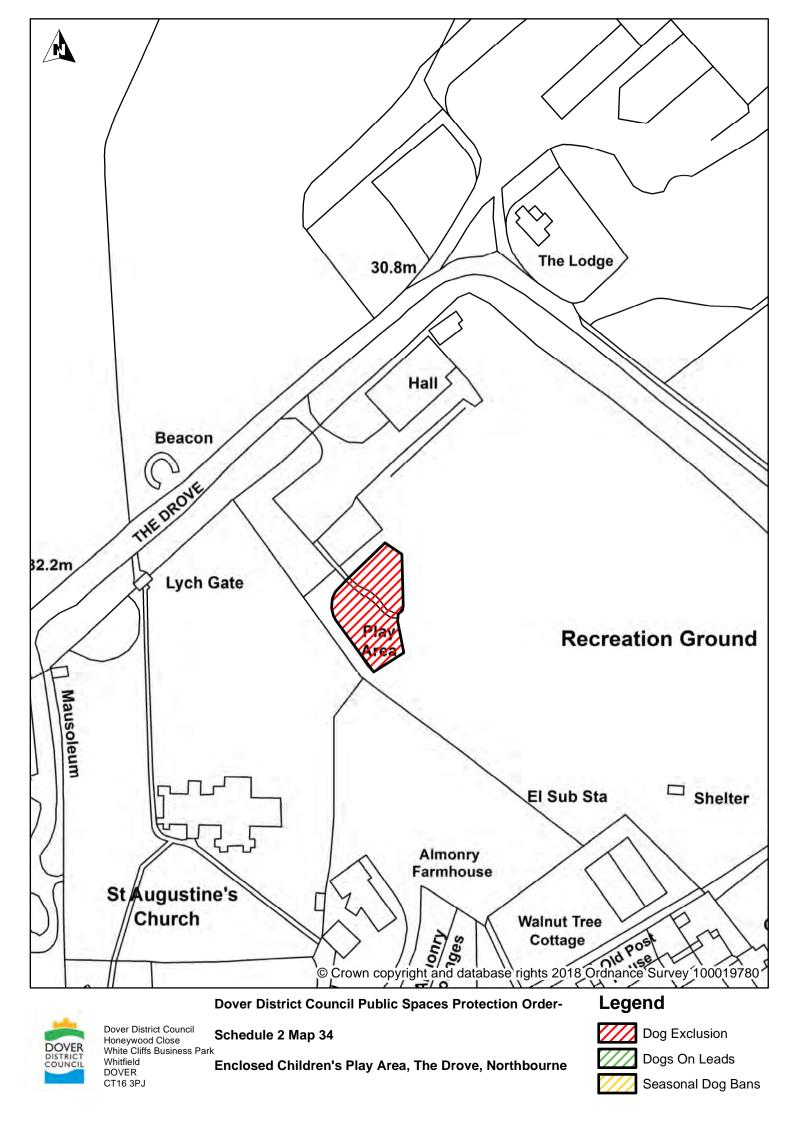

# Legend

Whitfield

DOVER CT16 3PJ

Dover District Council Schedule 2 Map 35

Honeywood Close White Cliffs Business Park Enclosed Children's Play Areas, Queens Rise, Ringwould

Dog Exclusion Dogs On Leads

DOVER CT16 3PJ