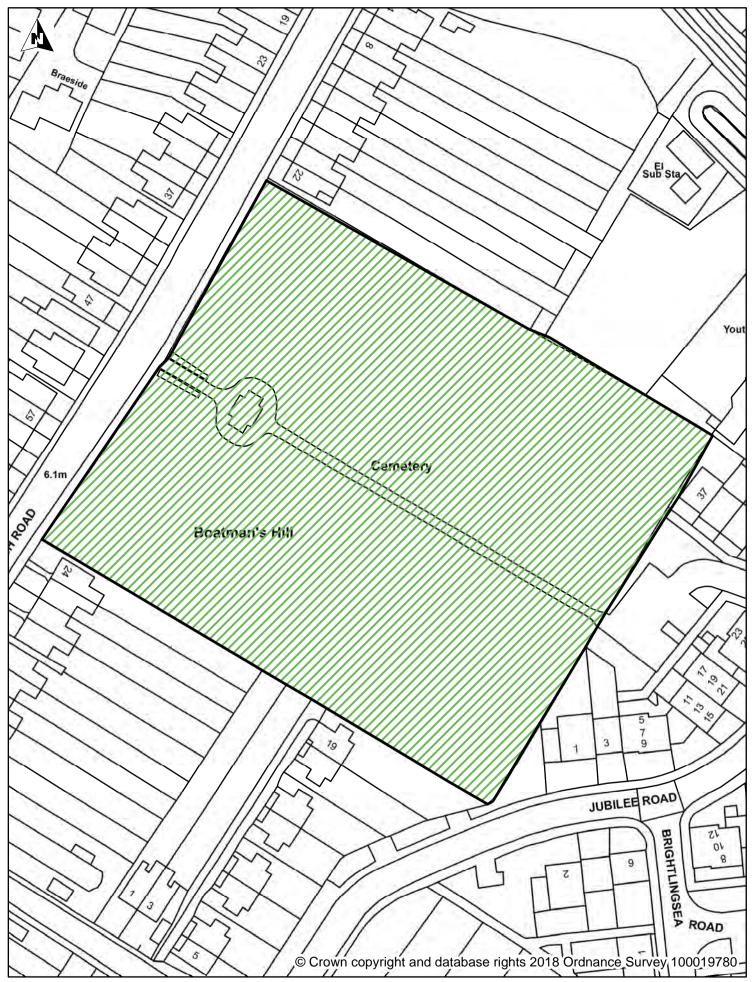

| 21 | Boatman's Hill Cemetery,<br>Woodnesborough Road                                                                         | Sandwich          | Sandwich                   |
|----|-------------------------------------------------------------------------------------------------------------------------|-------------------|----------------------------|
| 22 | Princes Golf Course Dunes,<br>Sandwich Bay                                                                              | Sandwich Bay      | Sandwich                   |
| 23 | St Clements Churchyard,<br>Knightrider Street                                                                           | Sandwich          | Sandwich                   |
| 24 | St Margaret's Church, High<br>Street                                                                                    | St Margaret's     | St Margaret's at<br>Cliffe |
| 25 | St Margaret's Bay promenade,<br>car park and grassed amenity<br>Area.                                                   | St Margaret's Bay | St Margaret's at<br>Cliffe |
| 26 | Walmer Green, The Strand<br>1 <sup>st</sup> of May to 30 <sup>th</sup> September<br>between the hours of 9am and<br>8pm | Walmer            | Walmer                     |
| 27 | St Peter and St Paul's<br>Churchyard, Jubilee Road, The<br>Street                                                       | Worth             | Sandwich                   |

## Legend

Dover District Council Honeywood Close White Cliffs Business Park Whitfield DOVER CT16 3PJ

Schedule 1 Map 21

Boatman's Hill Cemetery, Woodnesborough Road, Sandwich

Dog Exclusion Dogs On Leads

Schedule 1 Map 22