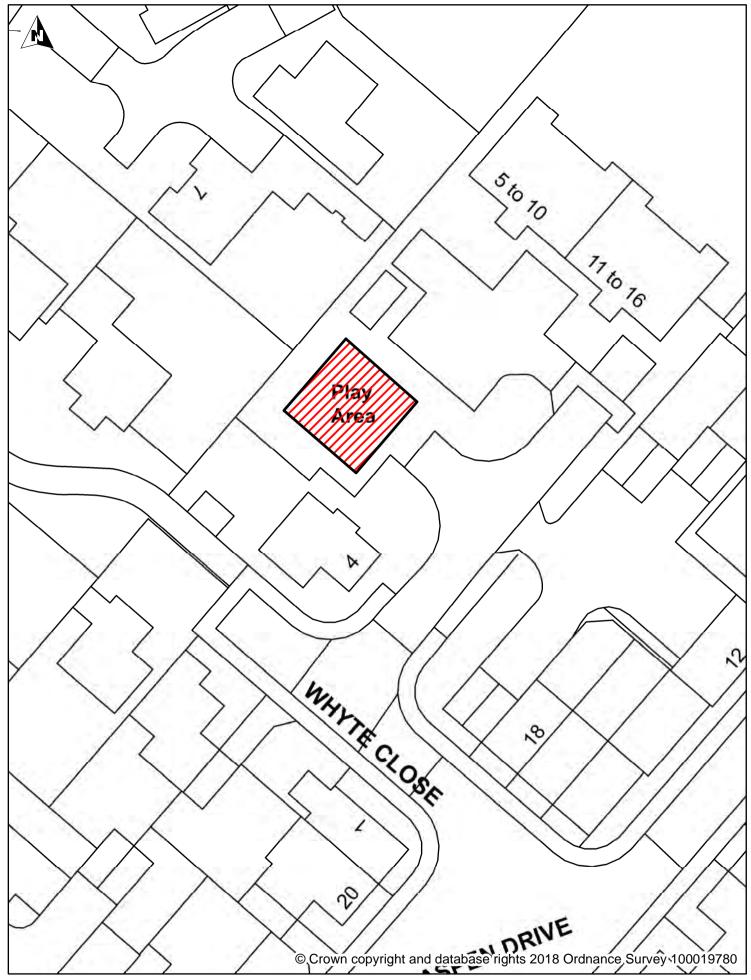

CT16 3PJ

DOVER

Dover District Council Honeywood Close White Cliffs Business Park

Enclosed Children's Play Area, Whyte Close off Aspen Drive, Whitfield

Dog Exclusion Dogs On Leads

DOVER DISTRICT COUNCIL DOVER CT16 3PJ