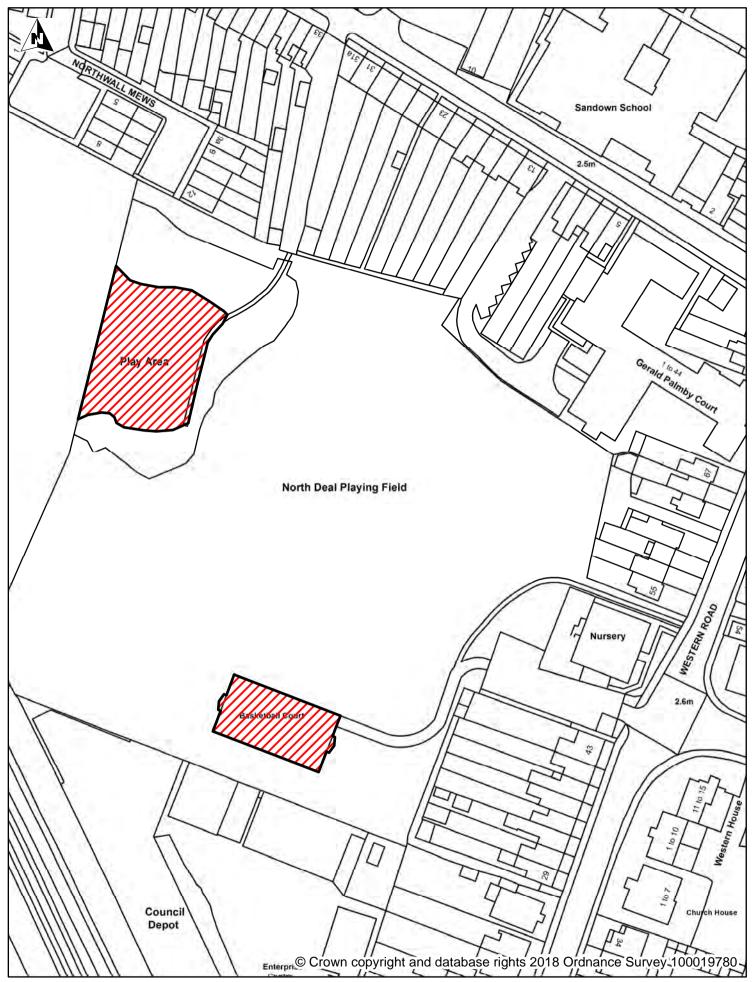

#### Legend

CT16 3PJ

Dover District Council Honeywood Close White Cliffs Business Park Whitfield DOVER Business Park

Enclosed Play Area & MUGA, North Deal Playing Field, Western Road, Deal

Dog Exclusion Dogs On Leads