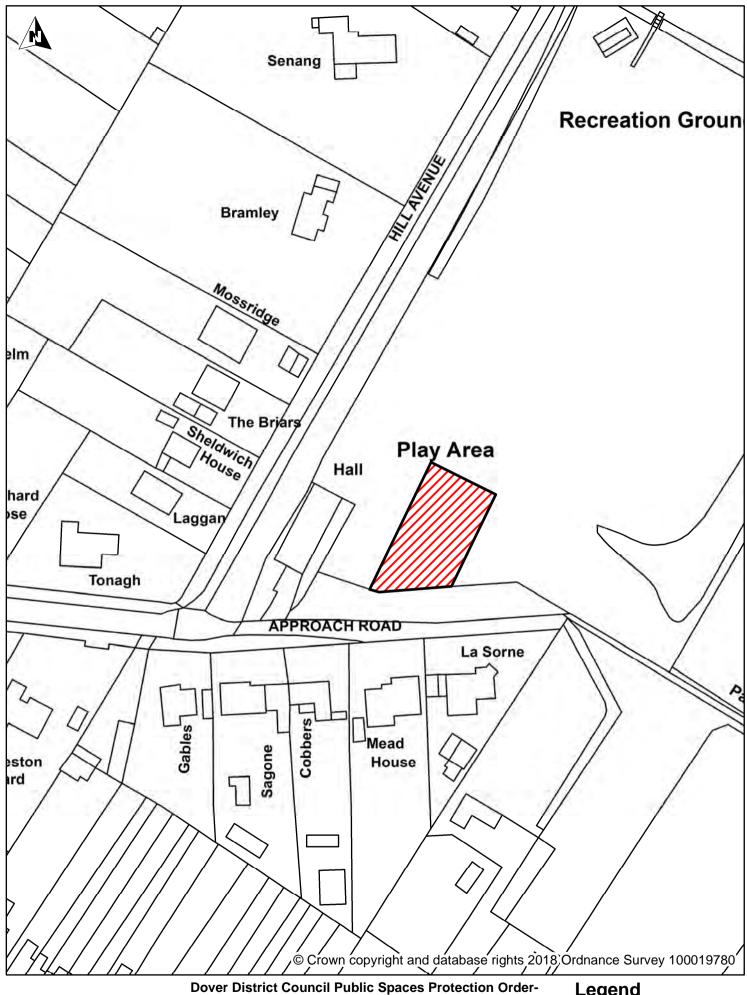

Dogs On Leads

This order applies to all land described below:

| Map<br>no. | Location                                                                                                                                       | Area           | Ward/Parish                |
|------------|------------------------------------------------------------------------------------------------------------------------------------------------|----------------|----------------------------|
|            | Enclosed children's play area,                                                                                                                 | Ash            | Little Stour &             |
| 1          | Collar Maker's Green                                                                                                                           |                | Ashstone                   |
| 2          | Enclosed children's play areas, Queen's Road                                                                                                   | Ash            | Little Stour & Ashstone    |
| 3          | Aylesham & Snowdown Sport and<br>Welfare Club sporting pitches and<br>MUGA                                                                     | Aylesham       | Aylesham                   |
| 4          | Enclosed children's play area,<br>Market Square                                                                                                | Aylesham       | Aylesham                   |
| 5          | Enclosed children's play area and skate-park, Lancaster Avenue                                                                                 | Capel-Le-Ferne | Capel-Le-Ferne             |
| 6          | The beach from Sandown Castle to<br>Deal Castle<br>1 <sup>st</sup> of May to 30 <sup>th</sup> of September<br>between the hours of 9am and 8pm | Deal           | North Deal                 |
| 7          | Enclosed children's play area,<br>Cowdray Square                                                                                               | Deal           | Mill Hill                  |
| 8          | Enclosed play area and multi-use<br>games area (MUGA), North Deal<br>Playing Field), Western Road,                                             | Deal           | North Deal                 |
| 9          | Enclosed children's play areas<br>Travers Road                                                                                                 | Deal           | Middle Deal &<br>Sholden   |
| 10         | Enclosed children's play areas,<br>tennis courts, skatepark & MUGA,<br>Victoria Park                                                           | Deal           | Middle Deal &<br>Sholden   |
| 11         | Enclosed children's play area,<br>William Pitt Avenue                                                                                          | Deal           | Middle Deal & Sholden      |
| 12         | Enclosed children's play area,<br>Wilson Avenue                                                                                                | Deal           | Mill Hill                  |
| 13         | MUGA and enclosed children's play<br>area at the end of St David's<br>Avenue, Aycliffe                                                         | Dover          | Town & Pier                |
| 14         | Enclosed children's play area,<br>Bunkers Hill Avenue                                                                                          | Dover          | St Radigunds               |
| 15         | Enclosed children's play area,<br>Bunkers Hill Road junction with<br>Bunkers Hill Avenue                                                       | Dover          | St Radigunds               |
| 16         | Tennis courts & enclosed children's<br>play area, Connaught Park                                                                               | Dover          | Castle                     |
| 17         | MUGA & enclosed children's play<br>area, Elms Vale Recreation Ground                                                                           | Dover          | Maxton, Elms Vale & Priory |
| 18         | Enclosed children's play area,                                                                                                                 | Dover          | Buckland                   |