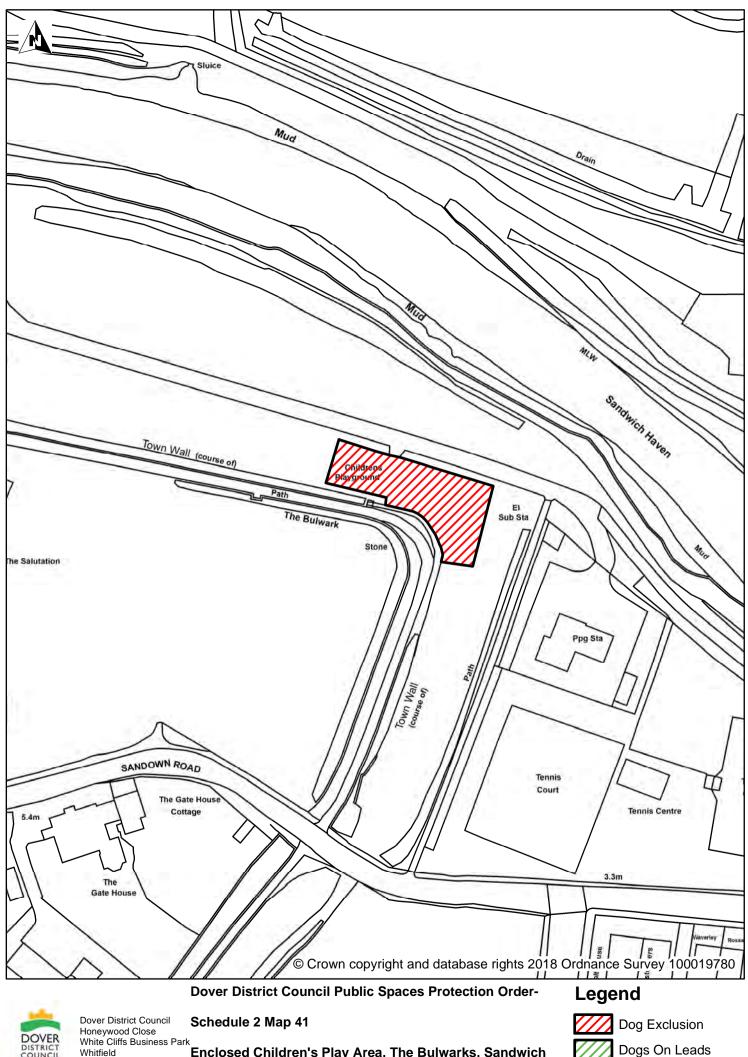

|    | Evison Close                                                                                                                                                     |              |                             |
|----|------------------------------------------------------------------------------------------------------------------------------------------------------------------|--------------|-----------------------------|
| 19 | The beach at Dover Seafront,<br>Waterloo Crescent & Marine Parade<br>1 <sup>st</sup> of May to 30 <sup>th</sup> of September<br>between the hours of 9am and 8pm | Dover        | Town & Pier and<br>Castle   |
| 20 | Enclosed children's play area,<br>Northbourne Avenue, Tower<br>Hamlets                                                                                           | Dover        | Tower Hamlets               |
| 21 | Enclosed children's play area,<br>Ottawa Crescent                                                                                                                | Dover        | Buckland                    |
| 22 | Enclosed children's play areas and skate-park Pencester Gardens                                                                                                  | Dover        | Castle                      |
| 23 | Enclosed children's play area & MUGA, Sheridan Road (Buckland Estate)                                                                                            | Dover        | Buckland                    |
| 24 | Enclosed children's play area,<br>Barwick Road                                                                                                                   | Dover        | St Radigunds                |
| 25 | The Danes Recreation Ground (football pitches)                                                                                                                   | Dover        | Castle                      |
| 26 | Enclosed children's play area, East Langdon Road,                                                                                                                | East Langdon | St Margaret's at<br>Cliffe  |
| 27 | Enclosed children's play area,<br>Centenary Gardens                                                                                                              | Eastry       | Eastry                      |
| 28 | Enclosed children's play areas & skate-park, Gun Park Recreation Ground                                                                                          | Eastry       | Eastry                      |
| 29 | Enclosed children's play area,<br>Downs Road                                                                                                                     | East Studdal | Eastry                      |
| 30 | Enclosed children's play area and<br>MUGA, Elvington Recreation Ground<br>St John's Road                                                                         | Elvington    | Eythorne &<br>Shepherdswell |
| 31 | Enclosed children's play area,<br>Eythorne playing field, Willow Waye                                                                                            | Eythorne     | Eythorne &<br>Shepherswell  |
| 32 | Enclosed children's play area,<br>Chance Meadow                                                                                                                  | Guston       | St Margaret's At<br>Cliffe  |
| 33 | Guston Green, The Lane                                                                                                                                           | Guston       | St Margaret's At<br>Cliffe  |
| 34 | Enclosed children's play area, The Drove,                                                                                                                        | Northbourne  | Eastry                      |
| 35 | Enclosed children's play areas,<br>Queens Rise                                                                                                                   | Ringwould    | Ringwould &<br>Kingsdown    |
| 36 | Crabble Athletic Football and Rugby<br>Ground                                                                                                                    | River        | St Radigunds                |
| 37 | Enclosed children's play area,<br>Kearsney Abbey Park, Alkham Road                                                                                               | River        | River                       |
| 38 | Enclosed children's play areas,<br>tennis courts & sports pitches, River<br>Recreation Ground, Lewisham Road                                                     | River        | River                       |
| 39 | Tennis Courts and enclosed<br>children's play area, Russell<br>Gardens, Alkham Road,                                                                             | River        | Lydden & Temple<br>Ewell    |
| 40 | Enclosed children's play area,<br>Poulders Gardens                                                                                                               | Sandwich     | Sandwich                    |
| 41 | Enclosed children's play areas The Bulwarks                                                                                                                      | Sandwich     | Sandwich                    |
| 42 | Enclosed children's play area, skate-<br>park & MUGA The Butts,                                                                                                  | Sandwich     | Sandwich                    |
| 43 | Sandwich Nature Reserve off Gazen                                                                                                                                | Sandwich     | Sandwich                    |