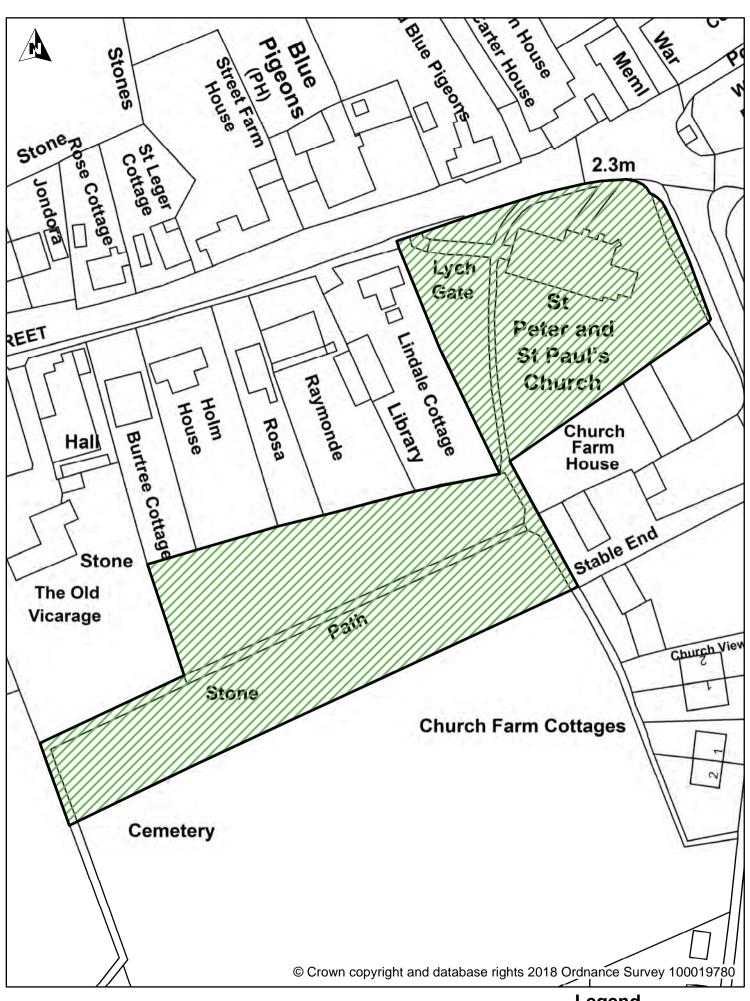

Dog Exclusion

Dogs On Leads

Honeywood Close White Cliffs Business Park Schedule 1 Map 27

Dover District Council

Whitfield DOVER

CT16 3PJ

St Peter's and St Paul's Churchyard, Jubilee Road, The Street, Worth

Dog Exclusion

| 21 | Boatman's Hill Cemetery,<br>Woodnesborough Road                                                                         | Sandwich          | Sandwich                   |
|----|-------------------------------------------------------------------------------------------------------------------------|-------------------|----------------------------|
| 22 | Princes Golf Course Dunes,<br>Sandwich Bay                                                                              | Sandwich Bay      | Sandwich                   |
| 23 | St Clements Churchyard,<br>Knightrider Street                                                                           | Sandwich          | Sandwich                   |
| 24 | St Margaret's Church, High<br>Street                                                                                    | St Margaret's     | St Margaret's at<br>Cliffe |
| 25 | St Margaret's Bay promenade,<br>car park and grassed amenity<br>Area.                                                   | St Margaret's Bay | St Margaret's at<br>Cliffe |
| 26 | Walmer Green, The Strand<br>1 <sup>st</sup> of May to 30 <sup>th</sup> September<br>between the hours of 9am and<br>8pm | Walmer            | Walmer                     |
| 27 | St Peter and St Paul's<br>Churchyard, Jubilee Road, The<br>Street                                                       | Worth             | Sandwich                   |