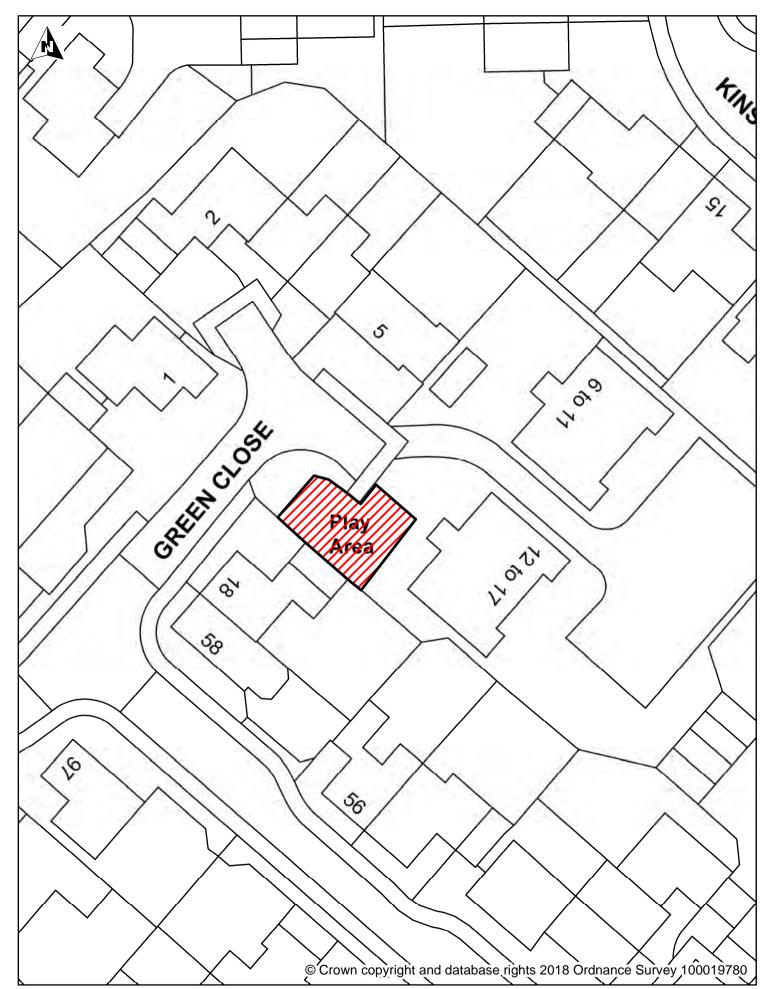

## Legend

Whitfield

CT16 3PJ

DOVER

Dover District Council Honeywood Close White Cliffs Business Park

Enclosed Children's Play Area, Green Close, off Aspen Drive, Whitfield

Dogs On Leads

Dog Exclusion