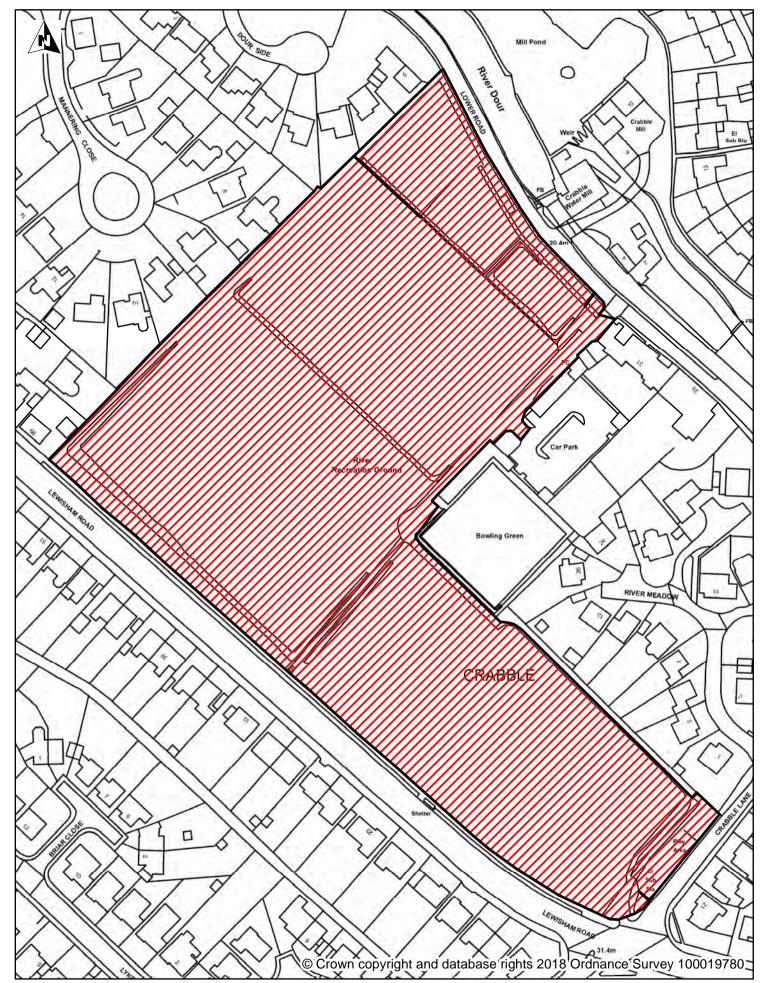

## Legend

Whitfield

CT16 3PJ

DOVER

Dover District Council Honeywood Close White Cliffs Business Park

Enclosed Children's Play Areas, Tennis Courts & Sports Pitches River Recreation Ground, Lewisham Road, River

Dog Exclusion Dogs On Leads