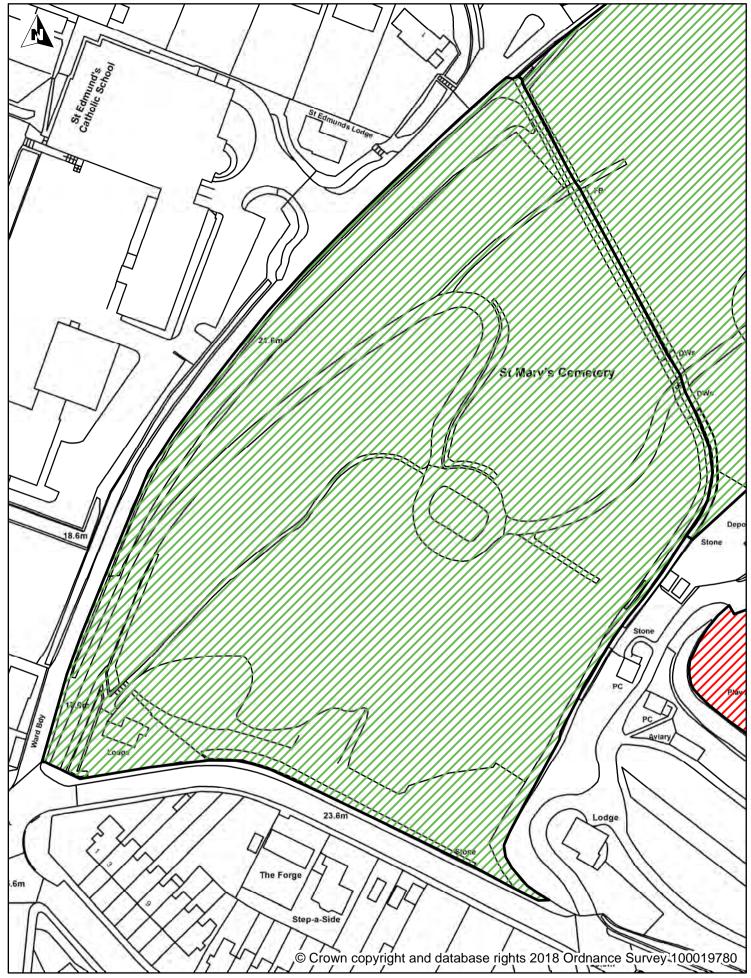

Dover District Council Honeywood Close White Cliffs Business Park Whitfield DOVER CT16 3PJ

St Mary's Cemetery, Old Charlton Road, Dover

Dover District Council Public Spaces Protection Order-

Schedule 1 Map 13