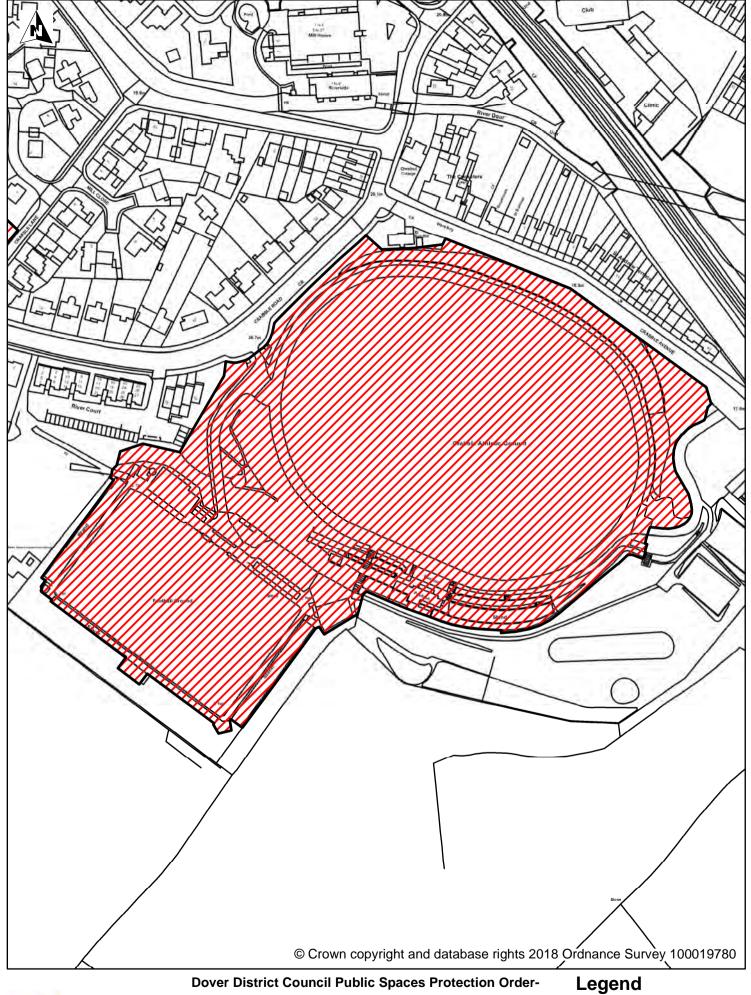

Dover District Council Honeywood Close White Cliffs Business Park Whitfield Crabble Atheletic F

Crabble Atheletic Football and Rugby Grounds, River

Dog Exclusion

Dogs On Leads