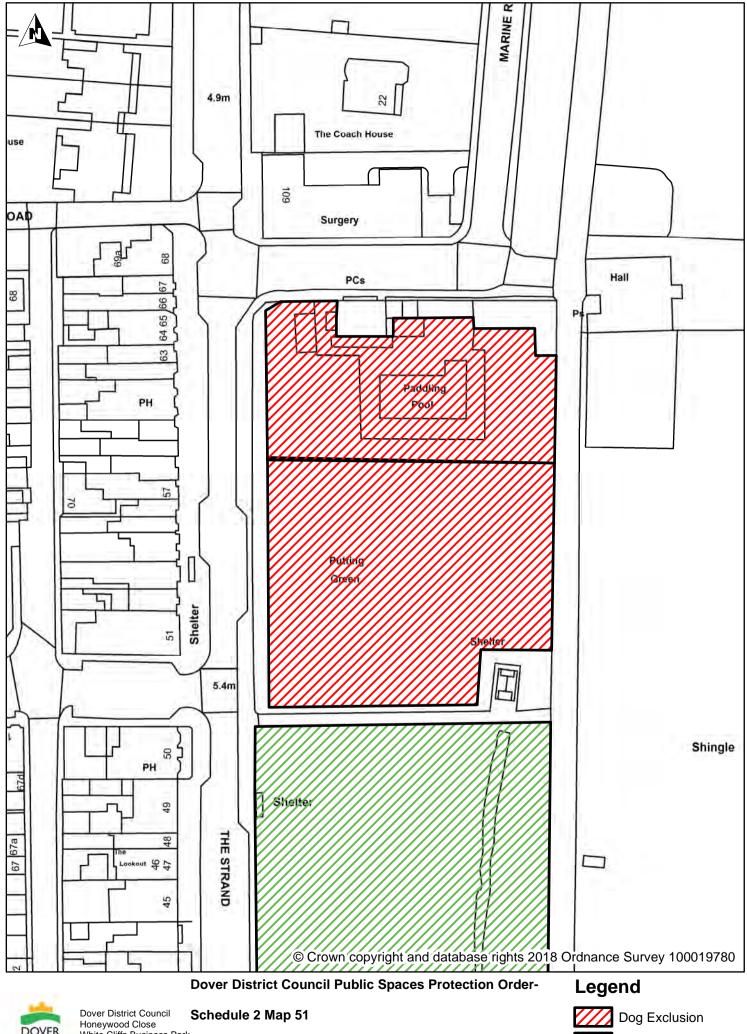

Enclosed Children's Play Areas & Tennis Courts, Marke Wood Recreation Ground, Dover Road, Walmer

Dogs On Leads

OVER STRICT DUNCIL DOVER CT16 3PJ

Honeywood Close White Cliffs Business Park Whitfield Paddling Pool, Walmer Green, The Strand, Walmer DOVER

Dogs On Leads

Whitfield STRIC DOVER CT16 3PJ

Putting Green, Walmer Green, The Strand, Walmer

Dogs On Leads

CT16 3PJ

Dover District Council Honeywood Close White Cliffs Business Park Whitfield DOVER Whitfield Whitfield Honeywood Close