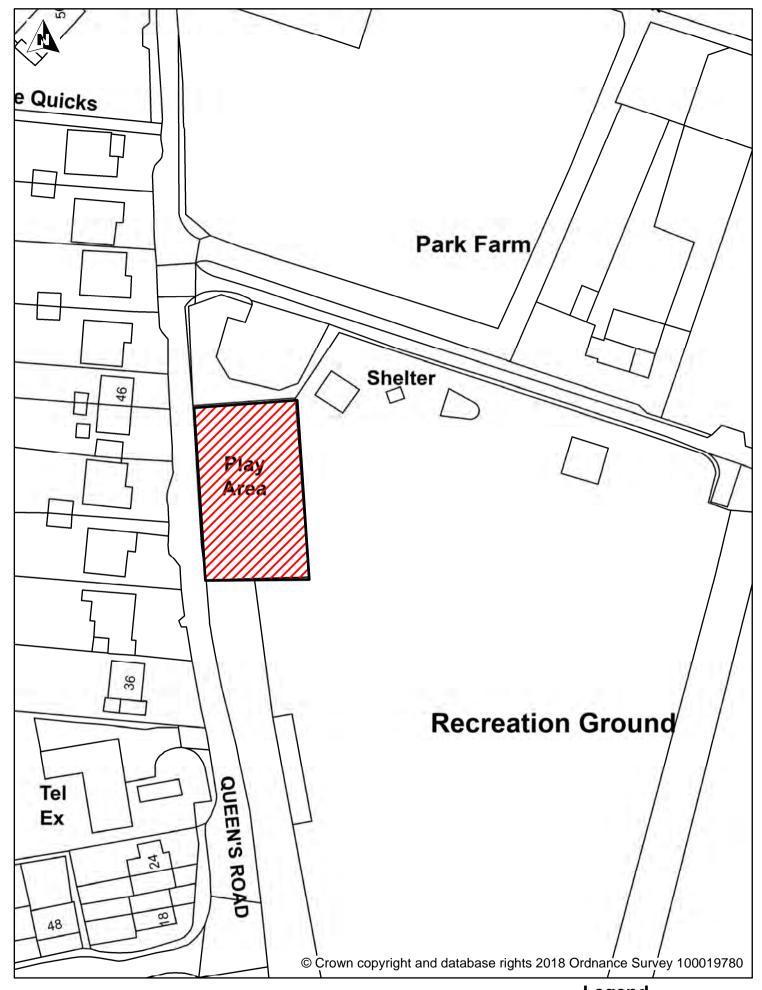

Enclosed Children's Play Area, Queen's Road, Ash

Schedule 2 Map 3

Dover District Council

DOVER

CT16 3PJ

Honeywood Close White Cliffs Business Park Whitfield

Aylesham & Snowdown Welfare & Sports Club Sporting Pitches & MUGAs