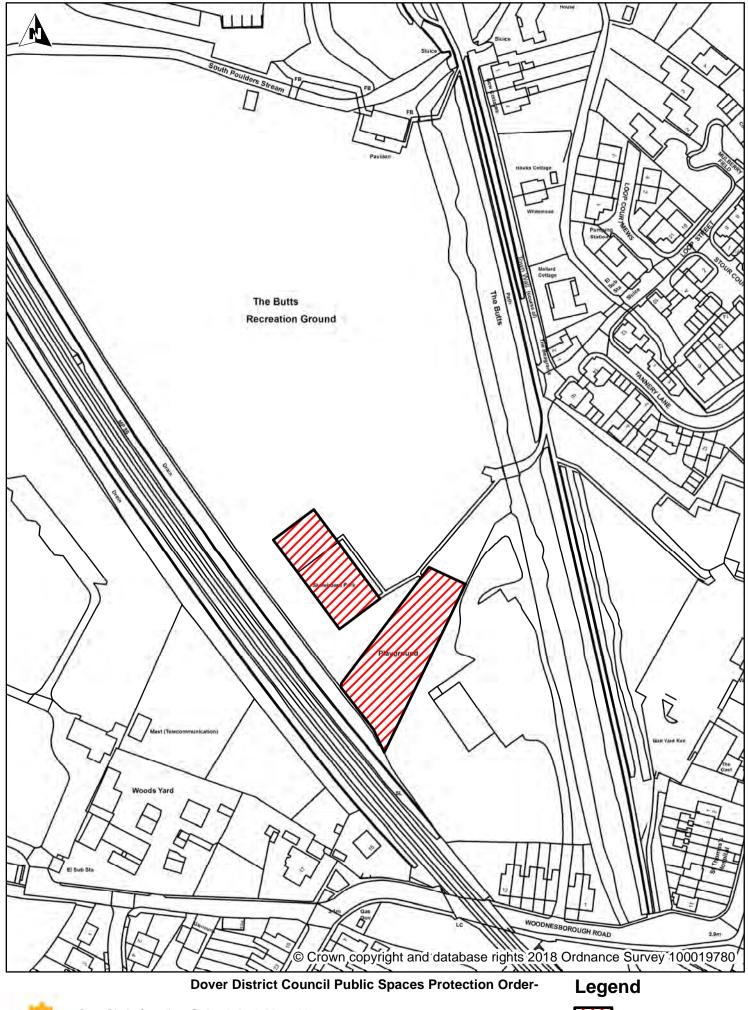

Whitfield DOVER CT16 3PJ

Enclosed Children's Play Area, The Bulwarks, Sandwich

DOVER

CT16 3PJ

Dover District Council Honeywood Close White Cliffs Business Park Whitfield Enclosed Children's

Enclosed Children's Play Area, Skatepark & MUGA The Butts, Sandwich Dog Exclusion Dogs On Leads