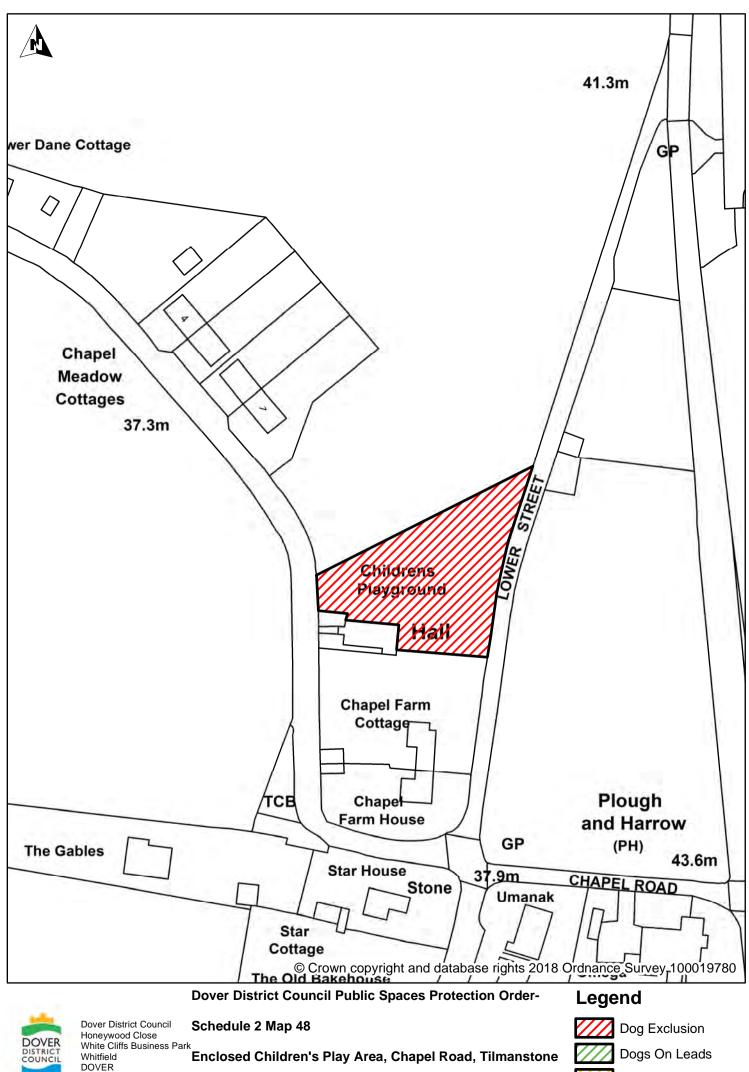

|    | Salts Recreation Ground                                                                                               |               |                             |
|----|-----------------------------------------------------------------------------------------------------------------------|---------------|-----------------------------|
| 44 | Sandwich Bay Mudflats and Salt<br>Marshes                                                                             | Sandwich Bay  | Sandwich                    |
| 45 | Enclosed children's play area,<br>Shepherdswell Recreation Ground<br>,Approach Road,                                  | Shepherdswell | Eythorne &<br>Shepherdswell |
| 46 | Beach at St Margaret's<br>1 <sup>st</sup> of May to 30 <sup>th</sup> of September<br>between the hours of 9am and 8pm | St Margaret's | St Margaret's at<br>Cliffe  |
| 47 | Enclosed children's play area & tennis courts, King Georges field, Well Lane                                          | St Margaret's | St Margaret's at<br>Cliffe  |
| 48 | Enclosed Children's Play Area, (site next to village hall) Chapel Road                                                | Tilmanstone   | Eastry                      |
| 49 | The Drill Field, Cornwall Road                                                                                        | Walmer        | Walmer                      |
| 50 | Enclosed children's play areas & tennis courts, Marke Wood, Dover Road                                                | Walmer        | Walmer                      |
| 51 | Paddling Pool, Walmer Green, The Strand                                                                               | Walmer        | Walmer                      |
| 52 | Putting Green, The Strand, Walmer Green                                                                               | Walmer        | Walmer                      |
| 53 | Enclosed children's play area, Aspen<br>Drive off Kinson Way                                                          | Whitfield     | Whitfield                   |
| 54 | Enclosed children's play area,<br>Peverell Road off Hirst Close,                                                      | Whitfield     | Buckland                    |
| 55 | Enclosed children's play area, Green<br>Close off Aspen Drive                                                         | Whitfield     | Whitfield                   |
| 56 | Enclosed children's play areas &<br>MUGA, Whitfield Recreation Ground,<br>off Cranleigh Drive                         | Whitfield     | Whitfield                   |
| 57 | Enclosed children's play area,<br>Galahad Way                                                                         | Whitfield     | Whitfield                   |
| 58 | Enclosed children's play area, Whyte Close off Aspen Drive                                                            | Whitfield     | Whitfield                   |
| 59 | Enclosed children's play area,<br>Willingdon Road                                                                     | Whitfield     | Whitfield                   |
| 60 | Wingham Recreation Ground<br>enclosed children's play areas and<br>MUGA                                               | Wingham       | Little Stour &<br>Ashstone  |