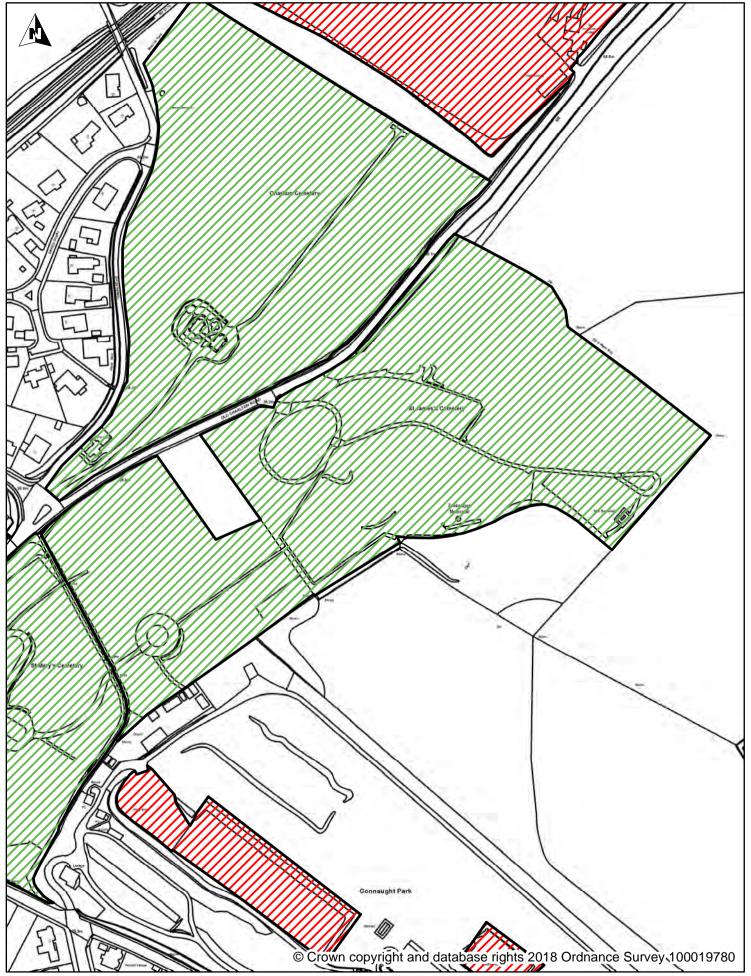

# Legend

DOVER CT16 3PJ

**Dover District Council** Schedule 2 Map 25 Honeywood Close White Cliffs Business Park Whitfield

The Danes Recreation Ground (Football Pitches) Dover

Dog Exclusion

Dogs On Leads

Dover District Council Honeywood Close White Cliffs Business Park Whitfield Crabble Atheletic F

Crabble Atheletic Football and Rugby Grounds, River

Dog Exclusion

Dogs On Leads