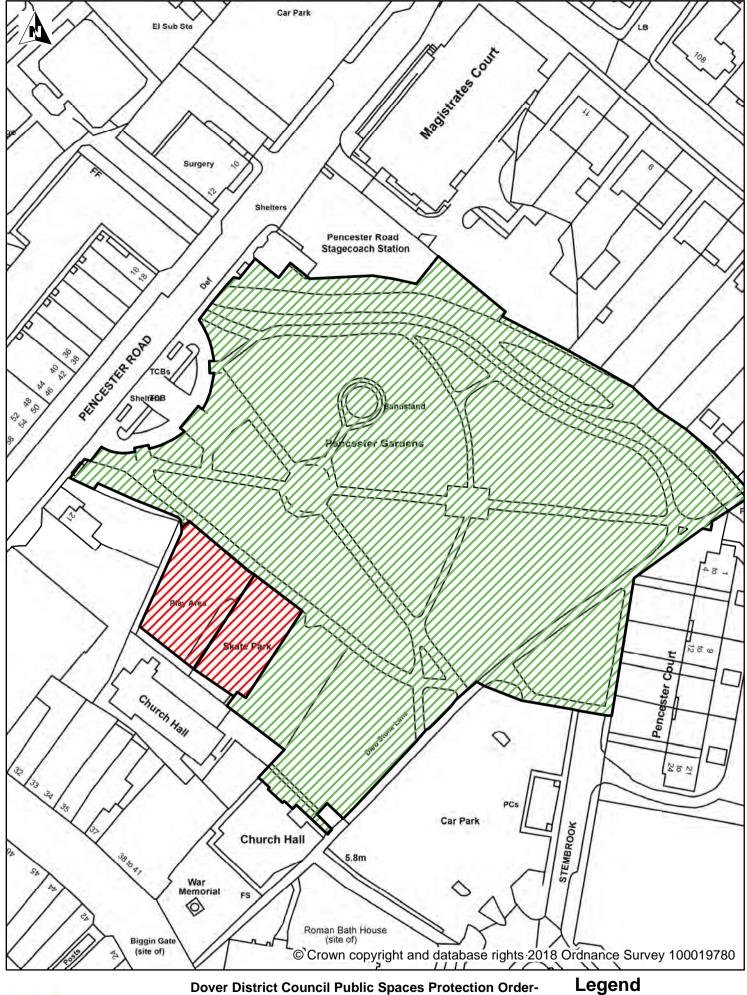

CT16 3PJ

DOVER

Dover District Council Schedule 2 Map 22 Honeywood Close White Cliffs Business Park

> Enclosed Children's Play Area and Skatepark, Pencester Gardens, Dover

Dog Exclusion

Whitfield

DOVER

CT16 3PJ