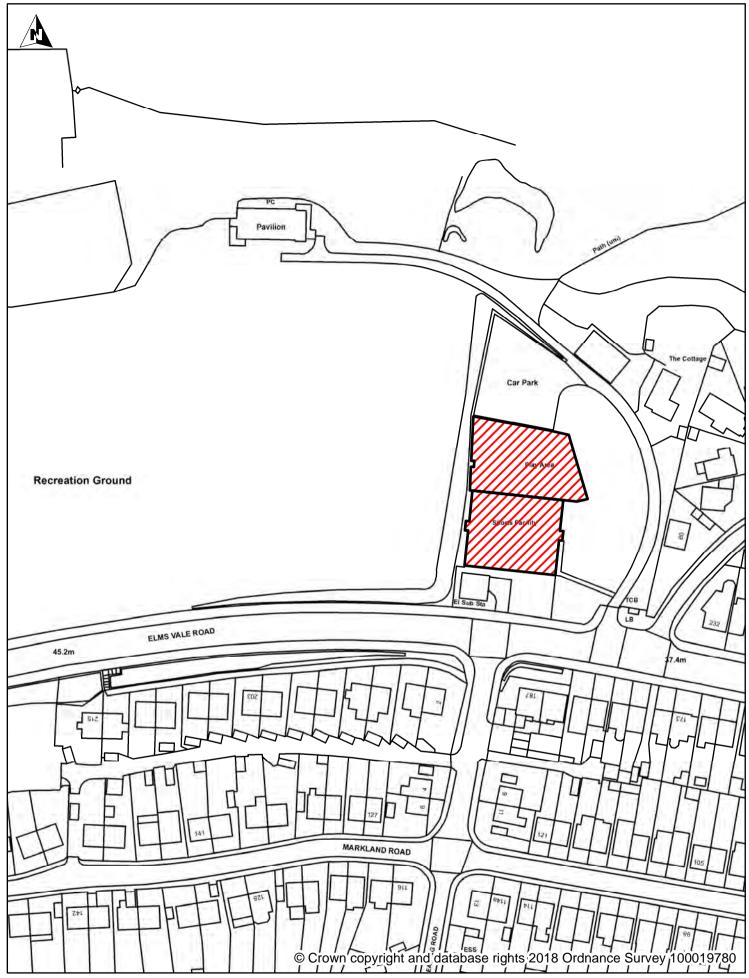

### Legend

Whitfield

DOVER CT16 3PJ

**Dover District Council** Honeywood Close Schedule 2 Map 17 White Cliffs Business Park

Enclosed Children's Play Area and MUGA, Elms Vale **Recreation Ground, Dover** 

Dog Exclusion Dogs On Leads