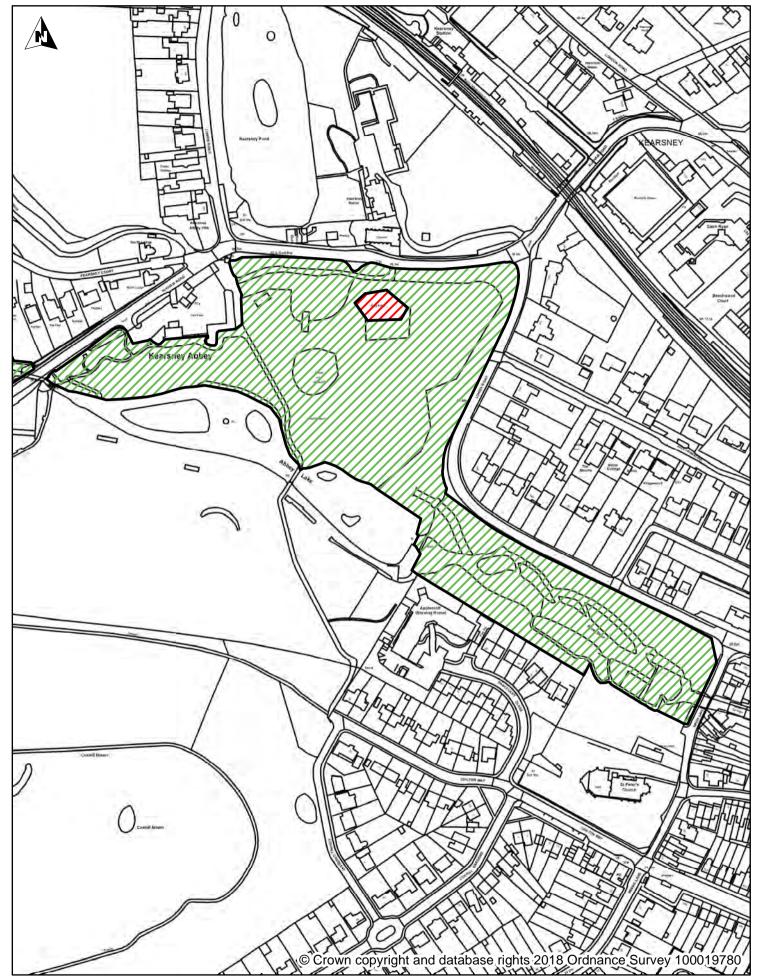

# Schedule One The Keeping of Dogs on Lead

This order applies to all land described below:

| Map no. | Location                                                                                                         | <b>Geographical Area</b> | Ward/Parish               |
|---------|------------------------------------------------------------------------------------------------------------------|--------------------------|---------------------------|
| 1       | Battle of Britain Memorial, New Dover Road                                                                       | Capel-Le-Ferne           | Capel-Le-Ferne            |
| 2       | St Peter's Church, Church<br>Whitfield Road                                                                      | Church Whitfield         | Whitfield                 |
| 3       | Deal Pier                                                                                                        | Deal                     | North Deal                |
| 4       | Hamilton Road Cemetery                                                                                           | Deal                     | Middle Deal &<br>Sholden  |
| 5       | Sandown Castle Gardens and the Seafront Promenade from Sandown Castle to Deal Castle                             | Deal                     | North Deal                |
| 6       | Barton Path                                                                                                      | Dover                    | St Radigunds              |
| 7       | Charlton Cemetery, Old<br>Charlton Road                                                                          | Dover                    | Castle                    |
| 8       | Dover Pier                                                                                                       | Dover                    | Town & Pier               |
| 9       | Pencester Gardens, Pencester<br>Road                                                                             | Dover                    | Castle                    |
| 10      | St Andrew's Churchyard,<br>Crabble Meadows                                                                       | Dover                    | St Radigunds              |
| 11      | St James's Cemetery, Old<br>Charlton Road                                                                        | Dover                    | Castle                    |
| 12      | St Mary's Cemetery, Old<br>Charlton Road                                                                         | Dover                    | Castle                    |
| 13      | The promenade and seafront<br>gardens at Dover Seafront<br>(Waterloo Crescent and Marine<br>Parade)              | Dover                    | Town & Pier and<br>Castle |
| 14      | St Augustine's Churchyard,<br>The Street                                                                         | East Langdon             | St Margaret's             |
| 15      | St Mary's Church and<br>Churchyard, Church Street                                                                | Eastry                   | Eastry                    |
| 16      | St Martin's Churchyard,<br>Mongeham Church Close                                                                 | Great Mongeham           | Eastry                    |
| 17      | St Martin of Tours Church, East<br>Langdon Road                                                                  | Guston                   | St Margaret's             |
| 18      | St Mary's Graveyard, Old Court<br>Hill                                                                           | Nonnington               | Aylesham                  |
| 19      | Kearsney Abbey park, (Café<br>side), Alkham Road and<br>walkway adjacent Abbey Lake<br>accessed from Minnis Lane | River                    | River                     |
| 20      | Russell Gardens, Alkham Road                                                                                     | River                    | Lydden & Temple<br>Ewell  |

### Legend

Dover District Council Honeywood Close White Cliffs Business Park Whitfield DOVER CT16 3PJ

Schedule 1 Map 19

Kearsney Abbey Park (Cafe Side) and Walkway Adjacent Abbey Lake Accessed from Minnis Lane