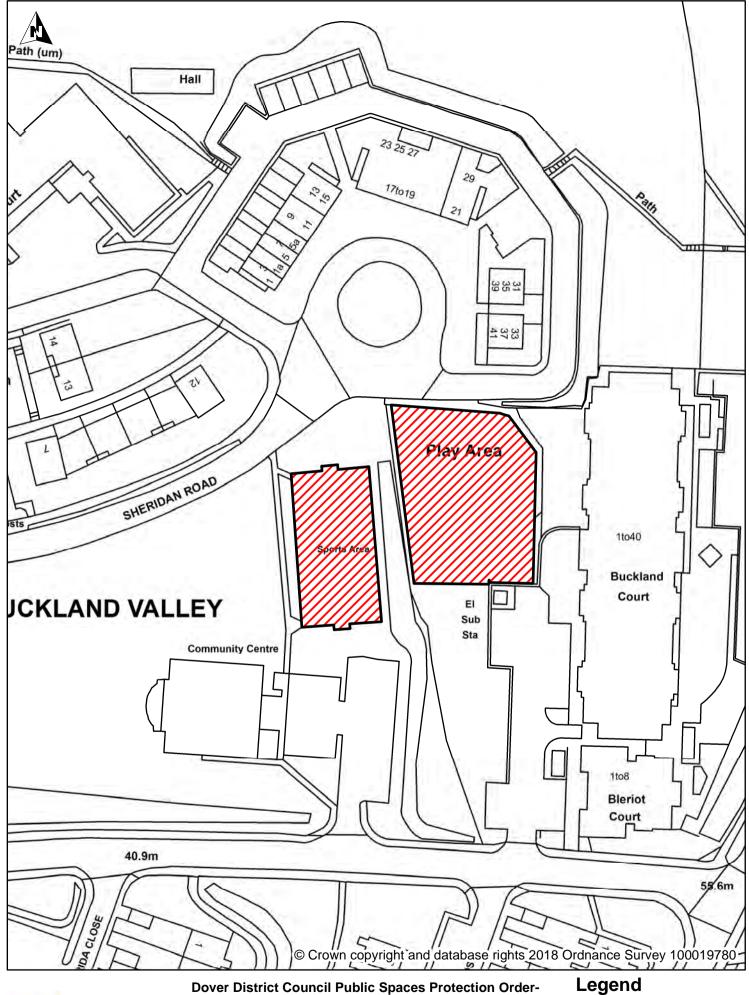

Dover District Council Schedule 2 Map 23 Honeywood Close White Cliffs Business Park

Enclosed Children's Play Area and MUGA, Sheridan Road, Dover (Buckland Estate)

Dog Exclusion

Dogs On Leads