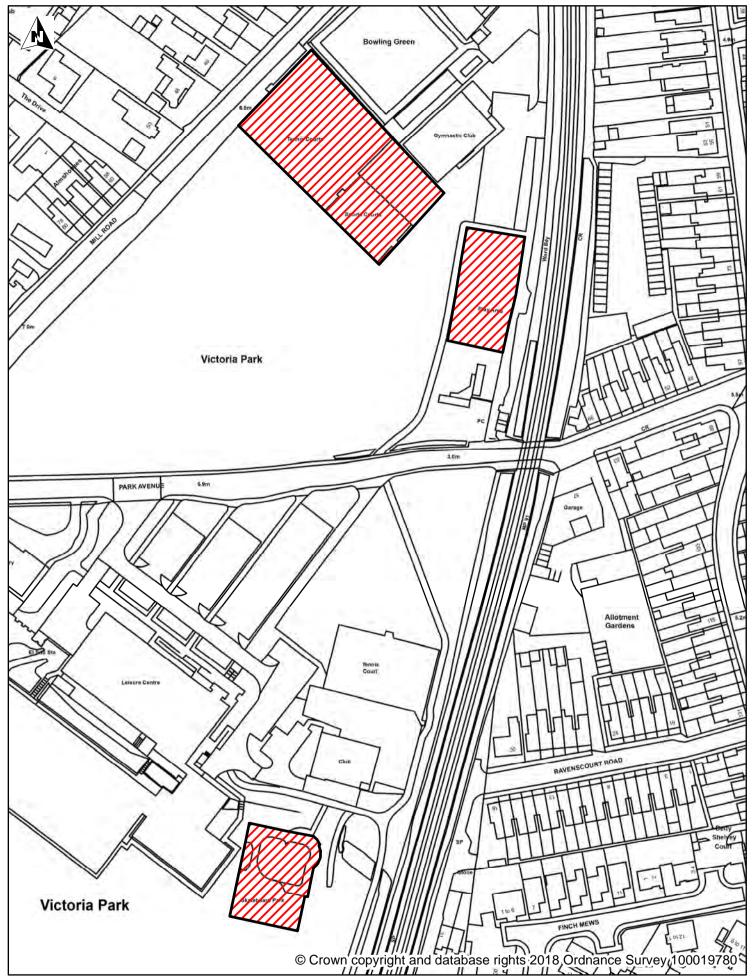

## Legend

Dover District Council Honeywood Close White Cliffs Business Park Whitfield DOVER CT16 3PJ

Schedule 2 Map 10

Enclosed Children's Play Area, MUGA, Skatepark and Tennis Courts at Victoria Park, Deal

Dog Exclusion Dogs On Leads