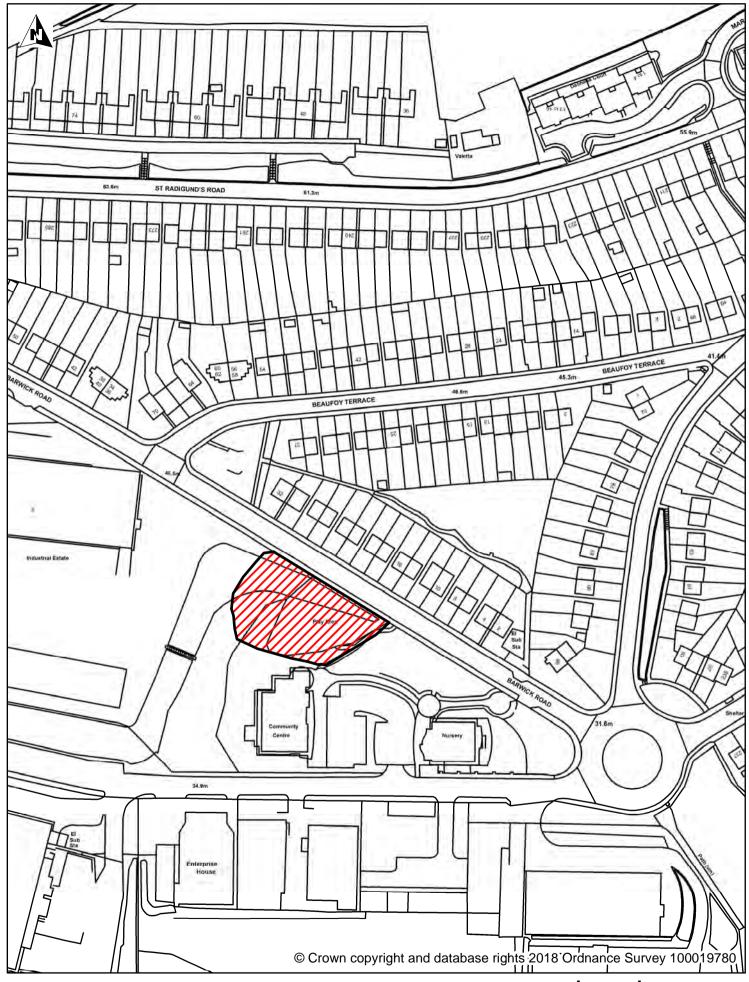

# Legend

DOVER CT16 3PJ

Dover District Council Honeywood Close White Cliffs Business Park Whitfield

Enclosed Children's Play Area, Barwick Road, Dover

Dogs

Dog Exclusion Dogs On Leads