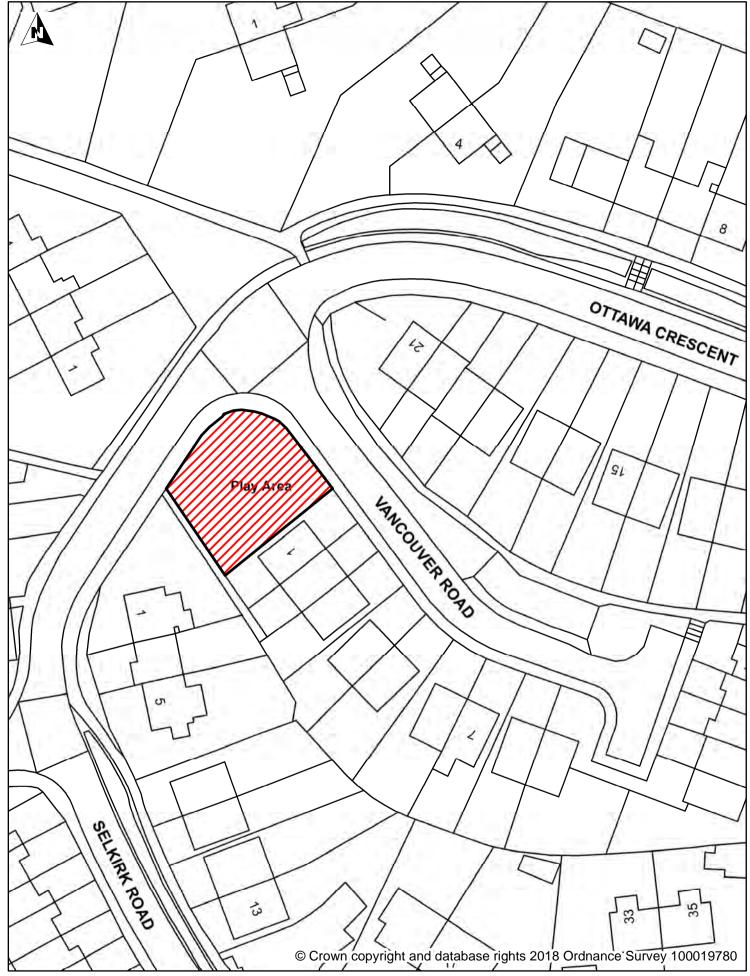

### Legend

Whitfield

DOVER CT16 3PJ

Dover District Council Honeywood Close Schedule 2 Map 21 White Cliffs Business Park

Enclosed Children's Play Area, Ottawa Crescent, Dover

Dog Exclusion Dogs On Leads

Whitfield