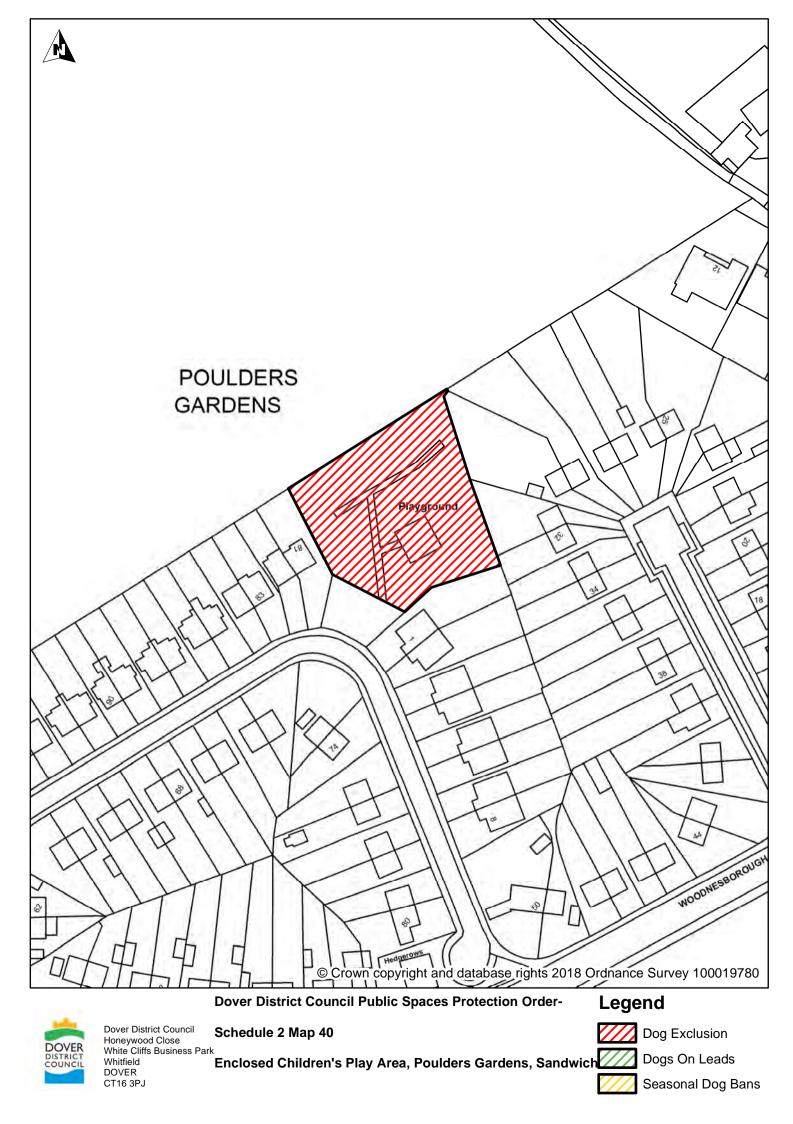

|    | Evison Close                                                                                                                                                     |              |                             |
|----|------------------------------------------------------------------------------------------------------------------------------------------------------------------|--------------|-----------------------------|
| 19 | The beach at Dover Seafront,<br>Waterloo Crescent & Marine Parade<br>1 <sup>st</sup> of May to 30 <sup>th</sup> of September<br>between the hours of 9am and 8pm | Dover        | Town & Pier and<br>Castle   |
| 20 | Enclosed children's play area,<br>Northbourne Avenue, Tower<br>Hamlets                                                                                           | Dover        | Tower Hamlets               |
| 21 | Enclosed children's play area,<br>Ottawa Crescent                                                                                                                | Dover        | Buckland                    |
| 22 | Enclosed children's play areas and skate-park Pencester Gardens                                                                                                  | Dover        | Castle                      |
| 23 | Enclosed children's play area & MUGA, Sheridan Road (Buckland Estate)                                                                                            | Dover        | Buckland                    |
| 24 | Enclosed children's play area,<br>Barwick Road                                                                                                                   | Dover        | St Radigunds                |
| 25 | The Danes Recreation Ground (football pitches)                                                                                                                   | Dover        | Castle                      |
| 26 | Enclosed children's play area, East Langdon Road,                                                                                                                | East Langdon | St Margaret's at<br>Cliffe  |
| 27 | Enclosed children's play area,<br>Centenary Gardens                                                                                                              | Eastry       | Eastry                      |
| 28 | Enclosed children's play areas & skate-park, Gun Park Recreation Ground                                                                                          | Eastry       | Eastry                      |
| 29 | Enclosed children's play area,<br>Downs Road                                                                                                                     | East Studdal | Eastry                      |
| 30 | Enclosed children's play area and<br>MUGA, Elvington Recreation Ground<br>St John's Road                                                                         | Elvington    | Eythorne &<br>Shepherdswell |
| 31 | Enclosed children's play area,<br>Eythorne playing field, Willow Waye                                                                                            | Eythorne     | Eythorne &<br>Shepherswell  |
| 32 | Enclosed children's play area,<br>Chance Meadow                                                                                                                  | Guston       | St Margaret's At<br>Cliffe  |
| 33 | Guston Green, The Lane                                                                                                                                           | Guston       | St Margaret's At<br>Cliffe  |
| 34 | Enclosed children's play area, The Drove,                                                                                                                        | Northbourne  | Eastry                      |
| 35 | Enclosed children's play areas,<br>Queens Rise                                                                                                                   | Ringwould    | Ringwould &<br>Kingsdown    |
| 36 | Crabble Athletic Football and Rugby<br>Ground                                                                                                                    | River        | St Radigunds                |
| 37 | Enclosed children's play area,<br>Kearsney Abbey Park, Alkham Road                                                                                               | River        | River                       |
| 38 | Enclosed children's play areas,<br>tennis courts & sports pitches, River<br>Recreation Ground, Lewisham Road                                                     | River        | River                       |
| 39 | Tennis Courts and enclosed<br>children's play area, Russell<br>Gardens, Alkham Road,                                                                             | River        | Lydden & Temple<br>Ewell    |
| 40 | Enclosed children's play area,<br>Poulders Gardens                                                                                                               | Sandwich     | Sandwich                    |
| 41 | Enclosed children's play areas The Bulwarks                                                                                                                      | Sandwich     | Sandwich                    |
| 42 | Enclosed children's play area, skate-<br>park & MUGA The Butts,                                                                                                  | Sandwich     | Sandwich                    |
| 43 | Sandwich Nature Reserve off Gazen                                                                                                                                | Sandwich     | Sandwich                    |