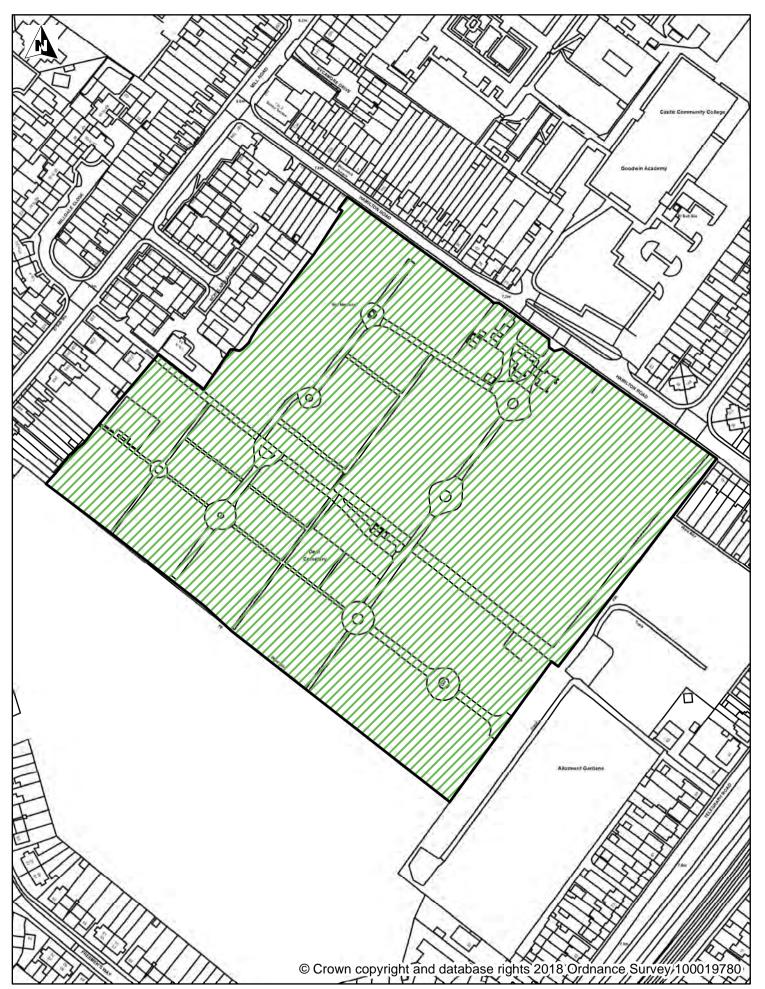

## Legend

Dover District Council Honeywood Close White Cliffs Business Park Whitfield DOVER CT16 3PJ

Schedule 2 Map 10

Enclosed Children's Play Area, MUGA, Skatepark and Tennis Courts at Victoria Park, Deal