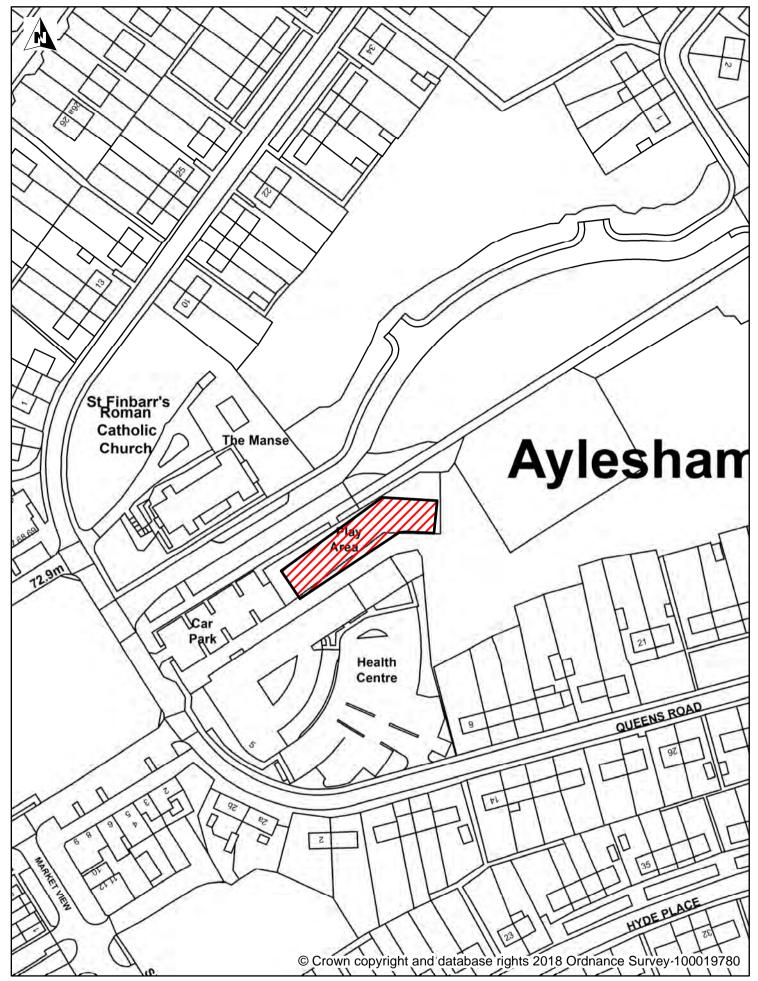

### Legend

Dover District Council Honeywood Close White Cliffs Business Park Whitfield DOVER CT16 3PJ

Schedule 2 Map 4

Dog Exclusion Dogs On Leads

Seasonal Dog Bans

Enclosed Children's Play Area, Market Square, Aylesham