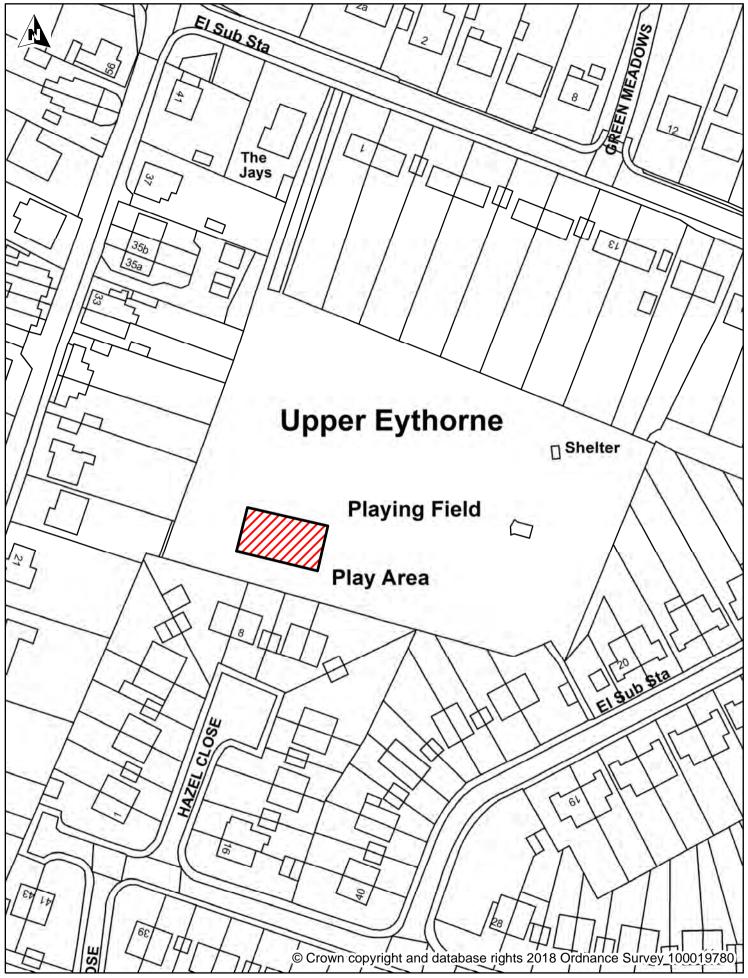

### Legend

Dover District Council Honeywood Close White Cliffs Business Park Whitfield DOVER CT16 3PJ

Schedule 1 Map 19

Kearsney Abbey Park (Cafe Side) and Walkway Adjacent Abbey Lake Accessed from Minnis Lane

#### Legend

Dover District Council Honeywood Close White Cliffs Business Park Whitfield DOVER Business Park

CT16 3PJ

Enclosed Children's Play Area, Eythorne Playing Field, Willow Waye, Eythorne

Dog Exclusion Dogs On Leads