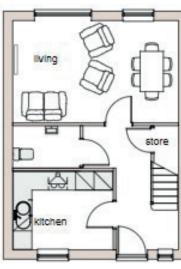

#### **Floor Plan**

Ground Floor

bed 2 master bed

First Floor

### Dimensions (approx.)

Living Room: 5.36m x 3.26m (17'7" x 10'8") Kitchen: 3.27m x 2.52m (10'8" x 8'3") Bedroom 1: 5.36m x 3.67m (17'7" x 12'0") Bedroom 2: 3.67m x 3.12m (12'0" x 10'3")

For more information on Shared Ownership, please see our website **www.dover.gov.uk/shared-ownership** 