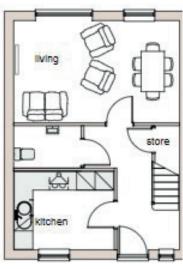

#### **Floor Plan**

Ground Floor

bed 2 master bed

First Floor

### Dimensions (approx.)

Living Room: 5.36m x 3.26m (17'7" x 10'8") Kitchen: 3.27m x 2.52m (10'8" x 8'3") Bedroom 1: 5.36m x 3.67m (17'7" x 12'0") Bedroom 2: 3.67m x 3.12m (12'0" x 10'3")

For more information on Shared Ownership, please see our website **www.dover.gov.uk/shared-ownership** 