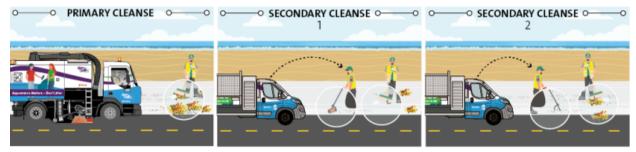

## **Street Cleansing in the DDC Area**

Locations identified as Zone Z have a daily cleanse and continuous sweeper presence.

The cleansing methodology for Zones 2A, 2B, 3 & 4 is as described below:

Integrated Cleansing is delivered in accordance to a 3-2-1 approach to frequencies. That is, over the course of a Cleansing cycle, each locality receives one Primary Cleanse (1), and two Secondary Cleanses (2), making a total of three Cleanses (3). This approach is illustrated below;